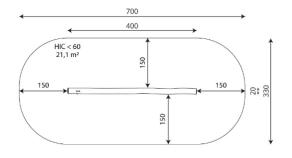

Biggest part (mm): 2300x180x180 / Heaviest part (kg): 53

IMPACT ZONE: security area and ground coverings according to the EN1176-1:2017 standard.

Spare parts availability: 10 years.

Ground anchoring screws not included.