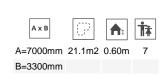

Biggest part (mm): 2300x180x180 / Heaviest part (kg): 53

IMPACT ZONE: security area and ground coverings according to the EN1176-1:2017 standard.

Spare parts availability: 10 years.

Ground anchoring screws not included.