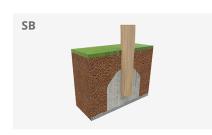

## Materials:

**Posts, Robinia wood:** round posts made of Robinia wood. Robinia is characterised by its resistance and durability. Its trunks are formed entirely by heartwood, the hardest part of the trees. It is a living material, it is therefore possible that small cracks appear. However, they do not affect the durability that can reach 20 years.