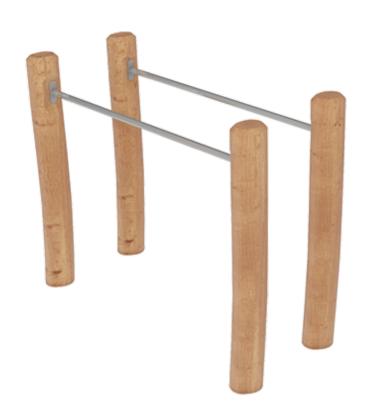

## Double bars **Roy 95**

JROY95

The ROY collection is the perfect solution for those who think that pedagogy goes beyond play, who want their children to learn the importance of nature and that imperfection is often related to authenticity, but also who wish to add an artisanal touch to their projects.