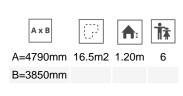

Biggest part (mm): 2300x180x180 / Heaviest part (kg): 53

IMPACT ZONE: security area and ground coverings according to the EN1176-1:2017 standard.

Spare parts availability: 10 years.

Ground anchoring screws not included.