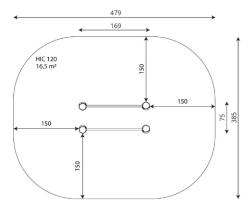

Biggest part (mm): 2300x180x180 / Heaviest part (kg): 53

IMPACT ZONE: security area and ground coverings according to the EN1176-1:2017 standard.

Spare parts availability: 10 years.

Ground anchoring screws not included.