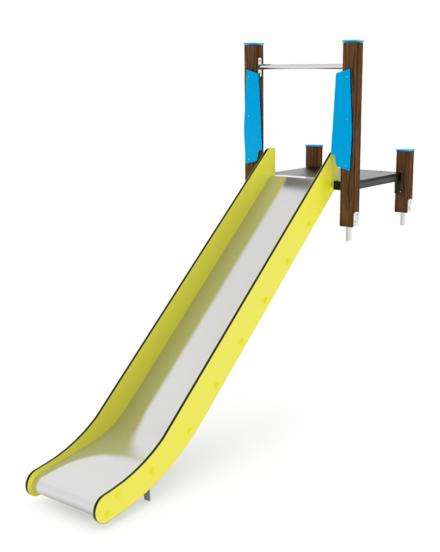

## Dera

**JT07** 

**Panels, HDPE:** high-density polyethylene characterised by its resistance to chemical abrasives. As a polymer, it is unaffected by corrosion. Due to its light elastic nature, it offers high resistance to impact, making it very difficult to break.

## Playful features: