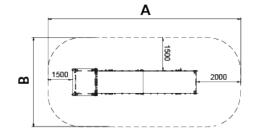

Biggest part (mm): 2908x1017x492 / Heaviest part (kg): 65

IMPACT ZONE: security area and ground coverings according to the EN1176-1:2017 standard.

Spare parts availability: 10 years.

Ground anchoring screws not included.