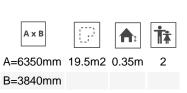

Biggest part (mm): 2908x1017x492 / Heaviest part (kg): 65

IMPACT ZONE: security area and ground coverings according to the EN1176-1:2017 standard.

Spare parts availability: 10 years.

Ground anchoring screws not included.