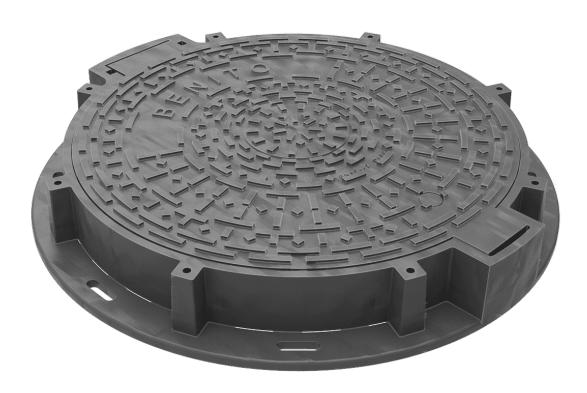

- Made from a composite material.
- Compliant with the European standard UNE EN-124.
- Resistant to corrosion.
- Anti-theft.
- Noise reduction.
- Electric insulation.
- Lightweight and easy to handle.
- Groove to facilitate the opening process.
- Non-slip surface.
- Environmentally friendly.
- Closure by means of a safety lock and key.