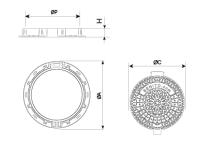

 REF.
 Ø
 A
 H
 ØC
 ØP
 UN.

 TCO2040A/L
 D400
 790
 100
 650
 600
 8

Compart D4 is designed to support medium traffic. It is perfect for installing on roads with an ADT of 1.000-20.000, particularly road carriageways (including pedestrian streets), stabilised hard shoulders and parking areas for all manner of vehicles.