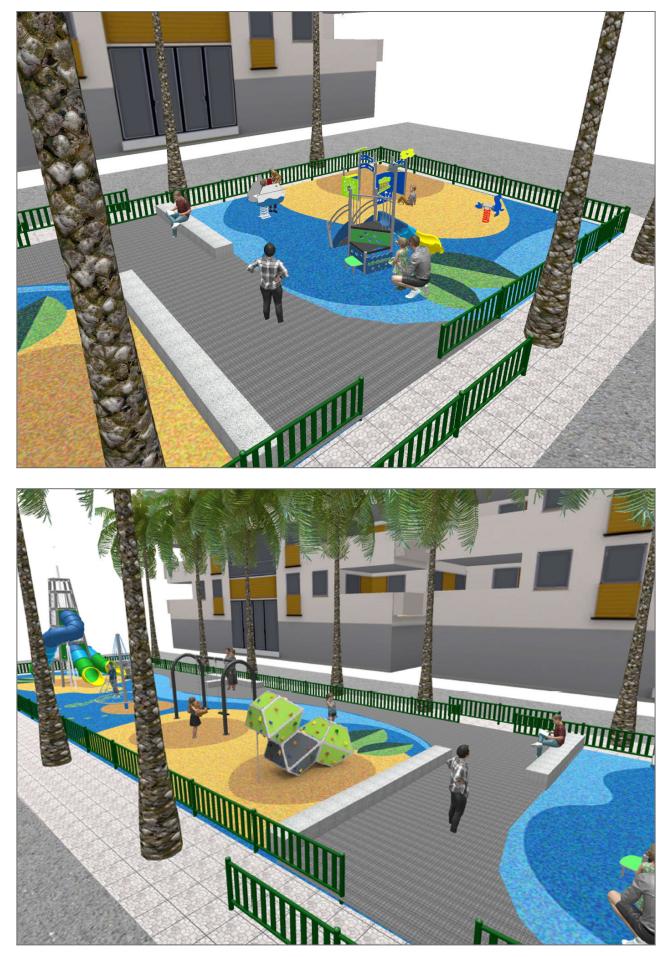

Surface: 300 m<sup>2</sup>

Email: info@benito.com Telephone: +34 93 852 1000

| Product   | Description                                                                                                                                                                                                                                                                            |
|-----------|----------------------------------------------------------------------------------------------------------------------------------------------------------------------------------------------------------------------------------------------------------------------------------------|
| JALU01    | Alu 1<br>The ALU collection maximises playability. Including lots of slides, bridges and dynamic elements, the<br>ALU line encourages children to play, even those with disabilities. Its bright colours don't go unnoticed and<br>the quality of materials guarantee high durability. |
|           | Data Sheet Acreditative Letter Certificate Conformity                                                                                                                                                                                                                                  |
| JALU02    | Alu 2<br>The ALU collection maximises playability. Including lots of slides, bridges and dynamic elements, the<br>ALU line encourages children to play, even those with disabilities. Its bright colours don't go unnoticed and<br>the quality of materials guarantee high durability. |
|           | Data Sheet Acreditative Letter Certificate Conformity                                                                                                                                                                                                                                  |
| JALU07    | Alu 7<br>The ALU collection maximises playability. Including lots of slides, bridges and dynamic elements, the<br>ALU line encourages children to play, even those with disabilities. Its bright colours don't go unnoticed and<br>the quality of materials guarantee high durability. |
|           | Data Sheet Acreditative Letter Certificate Conformity                                                                                                                                                                                                                                  |
| JCR30     | Spinner With Net<br>Structure, Metal: galvanised and powder-coated posts. Resistant to corrosion, wear and vandalism.                                                                                                                                                                  |
|           | Data Sheet Certificate Conformity                                                                                                                                                                                                                                                      |
| JFS17     | Paf<br>Fun and educative spring swing for children. Made of resistant materials according to the EN1176<br>standard.                                                                                                                                                                   |
|           | Data Sheet Certificate                                                                                                                                                                                                                                                                 |
| JJMM01    | Barco<br>Designed by Javier Mariscal. Half-artist half-designer, his childlike strokes and Latin aesthetic combine<br>perfectly with this kind of product.                                                                                                                             |
|           | Data Sheet Certificate Conformity                                                                                                                                                                                                                                                      |
| JKSP20000 | Curvo<br>Swings for children made of different materials such as wood and steel. Resistant to abrasion, corrosion<br>and bad weather conditions.                                                                                                                                       |
|           | Data Sheet Certificate Conformity                                                                                                                                                                                                                                                      |

| Product | Description                                                                                                                                                                                                                                                                                                                                                                                                                                                                                                                                                                           |
|---------|---------------------------------------------------------------------------------------------------------------------------------------------------------------------------------------------------------------------------------------------------------------------------------------------------------------------------------------------------------------------------------------------------------------------------------------------------------------------------------------------------------------------------------------------------------------------------------------|
| JROK03  | Roko 3Bouldering is a form of climbing that consists of climbing small walls, without the need for protective<br>materials such as ropes or harnesses. With the ROKO modular elements we managed to turn this sport<br>into a game and bring it to urban spaces. This line, characterised by its giant geometric shapes, is<br>produced with high-quality materials that provide socialisation and climbing spaces for older children and<br>teenagers. A game option with different levels of height to find different challenges depending on one's<br>skills.Data SheetCertificate |
| UM372   | Kube   Bench made of precast granite grey concrete with grainy finish. May be positioned individually or in groups.   Recommended anchoring: free-standing.                                                                                                                                                                                                                                                                                                                                                                                                                           |
|         | Data Sheet                                                                                                                                                                                                                                                                                                                                                                                                                                                                                                                                                                            |
| VVP034  | Metallic<br>Fence made of steel tube treated with Ferrus, a protective process that guarantees high resistance to corrosion.                                                                                                                                                                                                                                                                                                                                                                                                                                                          |
|         | Data Sheet Certificate                                                                                                                                                                                                                                                                                                                                                                                                                                                                                                                                                                |