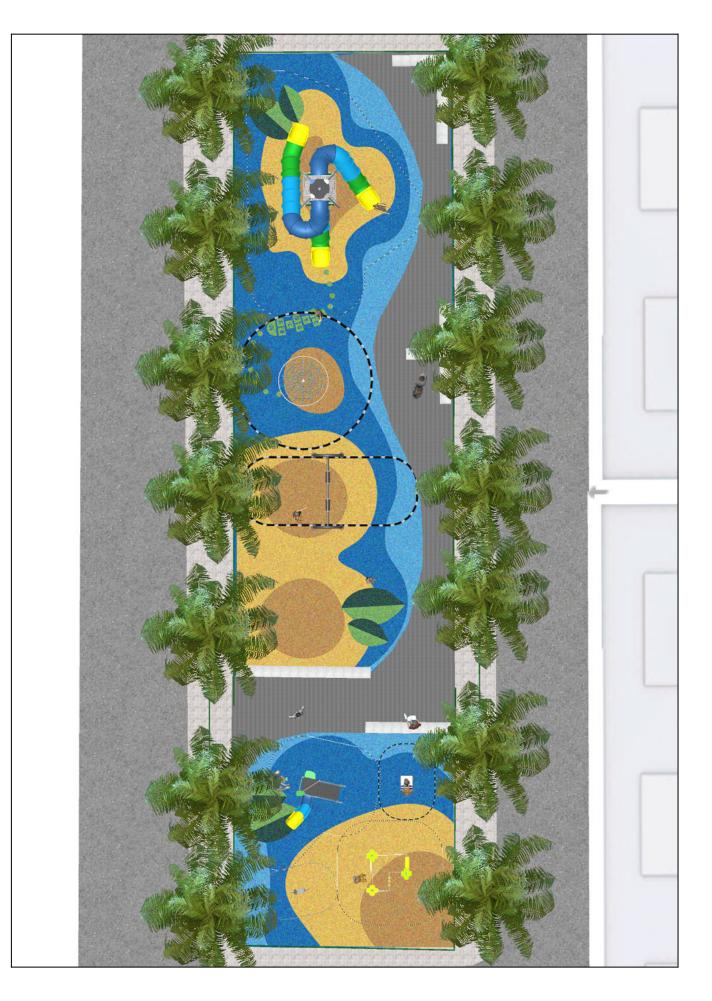

Surface: 300 m<sup>2</sup>

Email: info@benito.com Telephone: +34 93 852 1000

| Product   | Description                                                                                                                                                                                                                                                                            |
|-----------|----------------------------------------------------------------------------------------------------------------------------------------------------------------------------------------------------------------------------------------------------------------------------------------|
| JALU01    | Alu 1<br>The ALU collection maximises playability. Including lots of slides, bridges and dynamic elements, the<br>ALU line encourages children to play, even those with disabilities. Its bright colours don't go unnoticed and<br>the quality of materials guarantee high durability. |
|           | Data Sheet Acreditative Letter Certificate Conformity                                                                                                                                                                                                                                  |
| JALU02    | Alu 2<br>The ALU collection maximises playability. Including lots of slides, bridges and dynamic elements, the<br>ALU line encourages children to play, even those with disabilities. Its bright colours don't go unnoticed and<br>the quality of materials guarantee high durability. |
|           | Data Sheet Acreditative Letter Certificate Conformity                                                                                                                                                                                                                                  |
| JALU07    | Alu 7<br>The ALU collection maximises playability. Including lots of slides, bridges and dynamic elements, the<br>ALU line encourages children to play, even those with disabilities. Its bright colours don't go unnoticed and<br>the quality of materials guarantee high durability. |
|           | Data Sheet Acreditative Letter Certificate Conformity                                                                                                                                                                                                                                  |
| JCR30     | Spinner With Net<br>Structure, Metal: galvanised and powder-coated posts. Resistant to corrosion, wear and vandalism.                                                                                                                                                                  |
|           | Data Sheet Certificate Conformity                                                                                                                                                                                                                                                      |
| JFS17     | Paf<br>Fun and educative spring swing for children. Made of resistant materials according to the EN1176<br>standard.                                                                                                                                                                   |
|           | Data Sheet Certificate                                                                                                                                                                                                                                                                 |
| JJMM01    | Barco<br>Designed by Javier Mariscal. Half-artist half-designer, his childlike strokes and Latin aesthetic combine<br>perfectly with this kind of product.                                                                                                                             |
|           | Data Sheet Certificate Conformity                                                                                                                                                                                                                                                      |
| JKSP20000 | Curvo<br>Swings for children made of different materials such as wood and steel. Resistant to abrasion, corrosion<br>and bad weather conditions.                                                                                                                                       |
|           | Data Sheet Certificate Conformity                                                                                                                                                                                                                                                      |

| Product | Description                                                                                                                                                                                                                                                                                                                                                                                                                                                                                                                                                                           |
|---------|---------------------------------------------------------------------------------------------------------------------------------------------------------------------------------------------------------------------------------------------------------------------------------------------------------------------------------------------------------------------------------------------------------------------------------------------------------------------------------------------------------------------------------------------------------------------------------------|
| JROK03  | Roko 3Bouldering is a form of climbing that consists of climbing small walls, without the need for protective<br>materials such as ropes or harnesses. With the ROKO modular elements we managed to turn this sport<br>into a game and bring it to urban spaces. This line, characterised by its giant geometric shapes, is<br>produced with high-quality materials that provide socialisation and climbing spaces for older children and<br>teenagers. A game option with different levels of height to find different challenges depending on one's<br>skills.Data SheetCertificate |
| UM372   | Kube   Bench made of precast granite grey concrete with grainy finish. May be positioned individually or in groups.   Recommended anchoring: free-standing.                                                                                                                                                                                                                                                                                                                                                                                                                           |
|         | Data Sheet                                                                                                                                                                                                                                                                                                                                                                                                                                                                                                                                                                            |
| VVP034  | Metallic<br>Fence made of steel tube treated with Ferrus, a protective process that guarantees high resistance to corrosion.                                                                                                                                                                                                                                                                                                                                                                                                                                                          |
|         | Data Sheet Certificate                                                                                                                                                                                                                                                                                                                                                                                                                                                                                                                                                                |