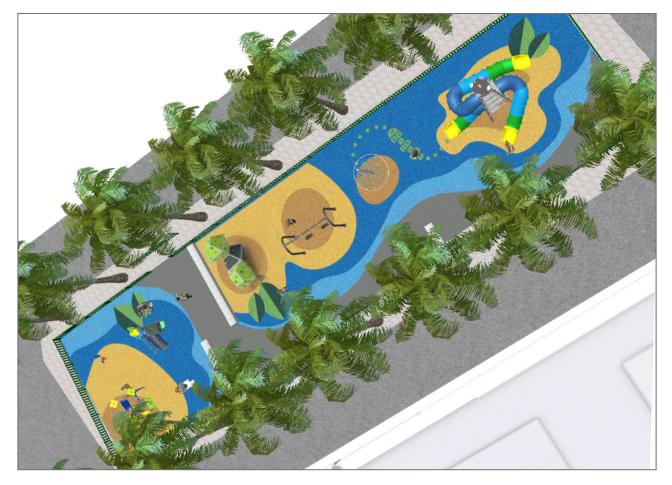

Surface: 300 m<sup>2</sup>

Email: info@benito.com Telephone: +34 93 852 1000

| Product   | Description                                                                                                                                                                                                                                                                            |
|-----------|----------------------------------------------------------------------------------------------------------------------------------------------------------------------------------------------------------------------------------------------------------------------------------------|
| JALU01    | Alu 1<br>The ALU collection maximises playability. Including lots of slides, bridges and dynamic elements, the<br>ALU line encourages children to play, even those with disabilities. Its bright colours don't go unnoticed and<br>the quality of materials guarantee high durability. |
|           | Data Sheet Acreditative Letter Certificate Conformity                                                                                                                                                                                                                                  |
| JALU02    | Alu 2<br>The ALU collection maximises playability. Including lots of slides, bridges and dynamic elements, the<br>ALU line encourages children to play, even those with disabilities. Its bright colours don't go unnoticed and<br>the quality of materials guarantee high durability. |
|           | Data Sheet Acreditative Letter Certificate Conformity                                                                                                                                                                                                                                  |
| JALU07    | Alu 7<br>The ALU collection maximises playability. Including lots of slides, bridges and dynamic elements, the<br>ALU line encourages children to play, even those with disabilities. Its bright colours don't go unnoticed and<br>the quality of materials guarantee high durability. |
|           | Data Sheet Acreditative Letter Certificate Conformity                                                                                                                                                                                                                                  |
| JCR30     | Spinner With Net<br>Structure, Metal: galvanised and powder-coated posts. Resistant to corrosion, wear and vandalism.                                                                                                                                                                  |
|           | Data Sheet Certificate Conformity                                                                                                                                                                                                                                                      |
| JFS17     | Paf<br>Fun and educative spring swing for children. Made of resistant materials according to the EN1176<br>standard.                                                                                                                                                                   |
|           | Data Sheet Certificate                                                                                                                                                                                                                                                                 |
| JJMM01    | Barco<br>Designed by Javier Mariscal. Half-artist half-designer, his childlike strokes and Latin aesthetic combine<br>perfectly with this kind of product.                                                                                                                             |
|           | Data Sheet Certificate Conformity                                                                                                                                                                                                                                                      |
| JKSP20000 | Curvo<br>Swings for children made of different materials such as wood and steel. Resistant to abrasion, corrosion<br>and bad weather conditions.                                                                                                                                       |
|           | Data Sheet Certificate Conformity                                                                                                                                                                                                                                                      |

| Product | Description                                                                                                                                                                                                                                                                                                                                                                                                                                                                                                                                                                           |
|---------|---------------------------------------------------------------------------------------------------------------------------------------------------------------------------------------------------------------------------------------------------------------------------------------------------------------------------------------------------------------------------------------------------------------------------------------------------------------------------------------------------------------------------------------------------------------------------------------|
| JROK03  | Roko 3Bouldering is a form of climbing that consists of climbing small walls, without the need for protective<br>materials such as ropes or harnesses. With the ROKO modular elements we managed to turn this sport<br>into a game and bring it to urban spaces. This line, characterised by its giant geometric shapes, is<br>produced with high-quality materials that provide socialisation and climbing spaces for older children and<br>teenagers. A game option with different levels of height to find different challenges depending on one's<br>skills.Data SheetCertificate |
| UM372   | Kube   Bench made of precast granite grey concrete with grainy finish. May be positioned individually or in groups.   Recommended anchoring: free-standing.                                                                                                                                                                                                                                                                                                                                                                                                                           |
|         | Data Sheet                                                                                                                                                                                                                                                                                                                                                                                                                                                                                                                                                                            |
| VVP034  | Metallic<br>Fence made of steel tube treated with Ferrus, a protective process that guarantees high resistance to corrosion.                                                                                                                                                                                                                                                                                                                                                                                                                                                          |
|         | Data Sheet Certificate                                                                                                                                                                                                                                                                                                                                                                                                                                                                                                                                                                |