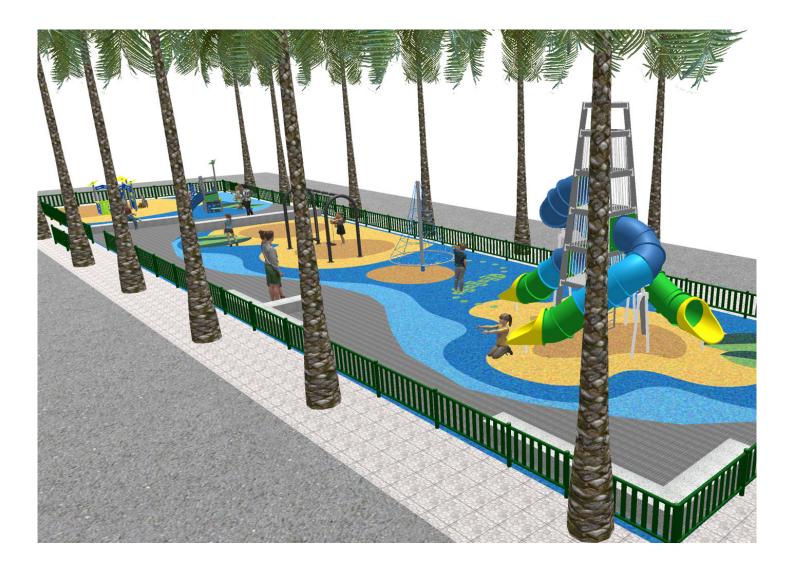

Surface: 300 m<sup>2</sup>

Email: info@benito.com Telephone: +34 93 852 1000

| Product   | Description                                                                                                                                                                                                                                                                            |
|-----------|----------------------------------------------------------------------------------------------------------------------------------------------------------------------------------------------------------------------------------------------------------------------------------------|
| JALU01    | Alu 1<br>The ALU collection maximises playability. Including lots of slides, bridges and dynamic elements, the<br>ALU line encourages children to play, even those with disabilities. Its bright colours don't go unnoticed and<br>the quality of materials guarantee high durability. |
|           | Data Sheet Acreditative Letter Certificate Conformity                                                                                                                                                                                                                                  |
| JALU02    | Alu 2<br>The ALU collection maximises playability. Including lots of slides, bridges and dynamic elements, the<br>ALU line encourages children to play, even those with disabilities. Its bright colours don't go unnoticed and<br>the quality of materials guarantee high durability. |
|           | Data Sheet Acreditative Letter Certificate Conformity                                                                                                                                                                                                                                  |
| JALU07    | Alu 7<br>The ALU collection maximises playability. Including lots of slides, bridges and dynamic elements, the<br>ALU line encourages children to play, even those with disabilities. Its bright colours don't go unnoticed and<br>the quality of materials guarantee high durability. |
|           | Data Sheet Acreditative Letter Certificate Conformity                                                                                                                                                                                                                                  |
| JCR30     | Spinner With Net<br>Structure, Metal: galvanised and powder-coated posts. Resistant to corrosion, wear and vandalism.                                                                                                                                                                  |
|           | Data Sheet Certificate Conformity                                                                                                                                                                                                                                                      |
| JFS17     | Paf<br>Fun and educative spring swing for children. Made of resistant materials according to the EN1176<br>standard.                                                                                                                                                                   |
|           | Data Sheet Certificate                                                                                                                                                                                                                                                                 |
| JJMM01    | Barco<br>Designed by Javier Mariscal. Half-artist half-designer, his childlike strokes and Latin aesthetic combine<br>perfectly with this kind of product.                                                                                                                             |
|           | Data Sheet Certificate Conformity                                                                                                                                                                                                                                                      |
| JKSP20000 | Curvo<br>Swings for children made of different materials such as wood and steel. Resistant to abrasion, corrosion<br>and bad weather conditions.                                                                                                                                       |
|           | Data Sheet Certificate Conformity                                                                                                                                                                                                                                                      |

| Product | Description                                                                                                                                                                                                                                                                                                                                                                                                                                                                                                                                                                           |
|---------|---------------------------------------------------------------------------------------------------------------------------------------------------------------------------------------------------------------------------------------------------------------------------------------------------------------------------------------------------------------------------------------------------------------------------------------------------------------------------------------------------------------------------------------------------------------------------------------|
| JROK03  | Roko 3Bouldering is a form of climbing that consists of climbing small walls, without the need for protective<br>materials such as ropes or harnesses. With the ROKO modular elements we managed to turn this sport<br>into a game and bring it to urban spaces. This line, characterised by its giant geometric shapes, is<br>produced with high-quality materials that provide socialisation and climbing spaces for older children and<br>teenagers. A game option with different levels of height to find different challenges depending on one's<br>skills.Data SheetCertificate |
| UM372   | Kube   Bench made of precast granite grey concrete with grainy finish. May be positioned individually or in groups.   Recommended anchoring: free-standing.                                                                                                                                                                                                                                                                                                                                                                                                                           |
|         | Data Sheet                                                                                                                                                                                                                                                                                                                                                                                                                                                                                                                                                                            |
| VVP034  | Metallic<br>Fence made of steel tube treated with Ferrus, a protective process that guarantees high resistance to corrosion.                                                                                                                                                                                                                                                                                                                                                                                                                                                          |
|         | Data Sheet Certificate                                                                                                                                                                                                                                                                                                                                                                                                                                                                                                                                                                |