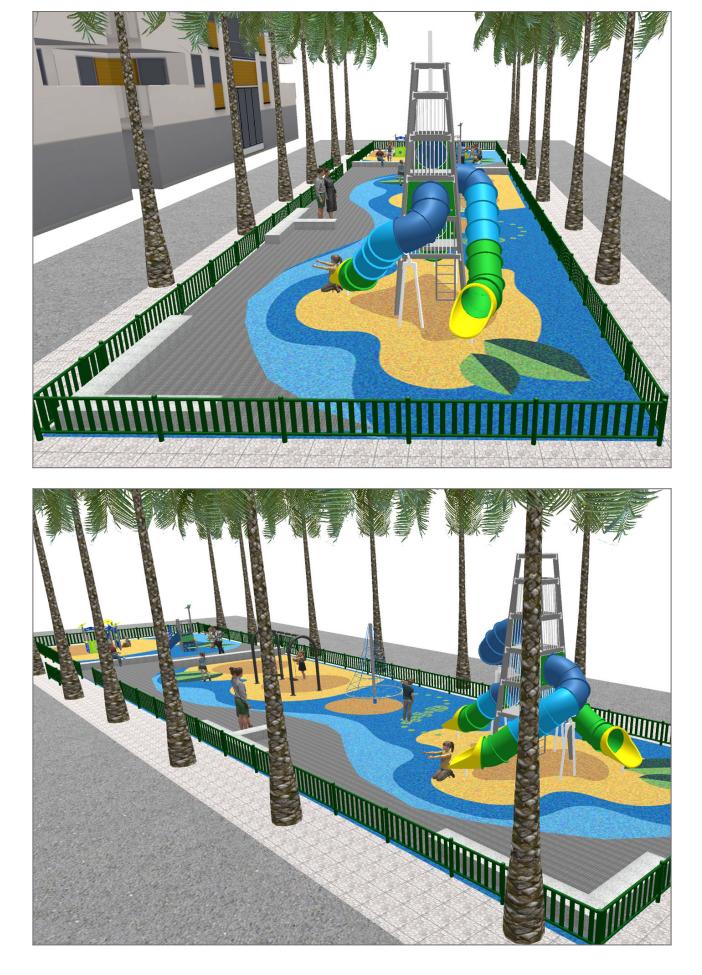

Surface: 300 m<sup>2</sup>

Email: info@benito.com Telephone: +34 93 852 1000

| Product   | Description                                                                                                                                                                                                                                                                            |
|-----------|----------------------------------------------------------------------------------------------------------------------------------------------------------------------------------------------------------------------------------------------------------------------------------------|
| JALU01    | Alu 1<br>The ALU collection maximises playability. Including lots of slides, bridges and dynamic elements, the<br>ALU line encourages children to play, even those with disabilities. Its bright colours don't go unnoticed and<br>the quality of materials guarantee high durability. |
|           | Data Sheet Acreditative Letter Certificate Conformity                                                                                                                                                                                                                                  |
| JALU02    | Alu 2<br>The ALU collection maximises playability. Including lots of slides, bridges and dynamic elements, the<br>ALU line encourages children to play, even those with disabilities. Its bright colours don't go unnoticed and<br>the quality of materials guarantee high durability. |
|           | Data Sheet Acreditative Letter Certificate Conformity                                                                                                                                                                                                                                  |
| JALU07    | Alu 7<br>The ALU collection maximises playability. Including lots of slides, bridges and dynamic elements, the<br>ALU line encourages children to play, even those with disabilities. Its bright colours don't go unnoticed and<br>the quality of materials guarantee high durability. |
|           | Data Sheet Acreditative Letter Certificate Conformity                                                                                                                                                                                                                                  |
| JCR30     | Spinner With Net<br>Structure, Metal: galvanised and powder-coated posts. Resistant to corrosion, wear and vandalism.                                                                                                                                                                  |
|           | Data Sheet Certificate Conformity                                                                                                                                                                                                                                                      |
| JFS17     | Paf<br>Fun and educative spring swing for children. Made of resistant materials according to the EN1176<br>standard.                                                                                                                                                                   |
|           | Data Sheet Certificate                                                                                                                                                                                                                                                                 |
| JJMM01    | Barco<br>Designed by Javier Mariscal. Half-artist half-designer, his childlike strokes and Latin aesthetic combine<br>perfectly with this kind of product.                                                                                                                             |
|           | Data Sheet Certificate Conformity                                                                                                                                                                                                                                                      |
| JKSP20000 | Curvo<br>Swings for children made of different materials such as wood and steel. Resistant to abrasion, corrosion<br>and bad weather conditions.                                                                                                                                       |
|           | Data Sheet Certificate Conformity                                                                                                                                                                                                                                                      |

| Product | Description                                                                                                                                                                                                                                                                                                                                                                                                                                                                                                                                                                           |
|---------|---------------------------------------------------------------------------------------------------------------------------------------------------------------------------------------------------------------------------------------------------------------------------------------------------------------------------------------------------------------------------------------------------------------------------------------------------------------------------------------------------------------------------------------------------------------------------------------|
| JROK03  | Roko 3Bouldering is a form of climbing that consists of climbing small walls, without the need for protective<br>materials such as ropes or harnesses. With the ROKO modular elements we managed to turn this sport<br>into a game and bring it to urban spaces. This line, characterised by its giant geometric shapes, is<br>produced with high-quality materials that provide socialisation and climbing spaces for older children and<br>teenagers. A game option with different levels of height to find different challenges depending on one's<br>skills.Data SheetCertificate |
| UM372   | Kube   Bench made of precast granite grey concrete with grainy finish. May be positioned individually or in groups.   Recommended anchoring: free-standing.                                                                                                                                                                                                                                                                                                                                                                                                                           |
|         | Data Sheet                                                                                                                                                                                                                                                                                                                                                                                                                                                                                                                                                                            |
| VVP034  | Metallic<br>Fence made of steel tube treated with Ferrus, a protective process that guarantees high resistance to corrosion.                                                                                                                                                                                                                                                                                                                                                                                                                                                          |
|         | Data Sheet Certificate                                                                                                                                                                                                                                                                                                                                                                                                                                                                                                                                                                |