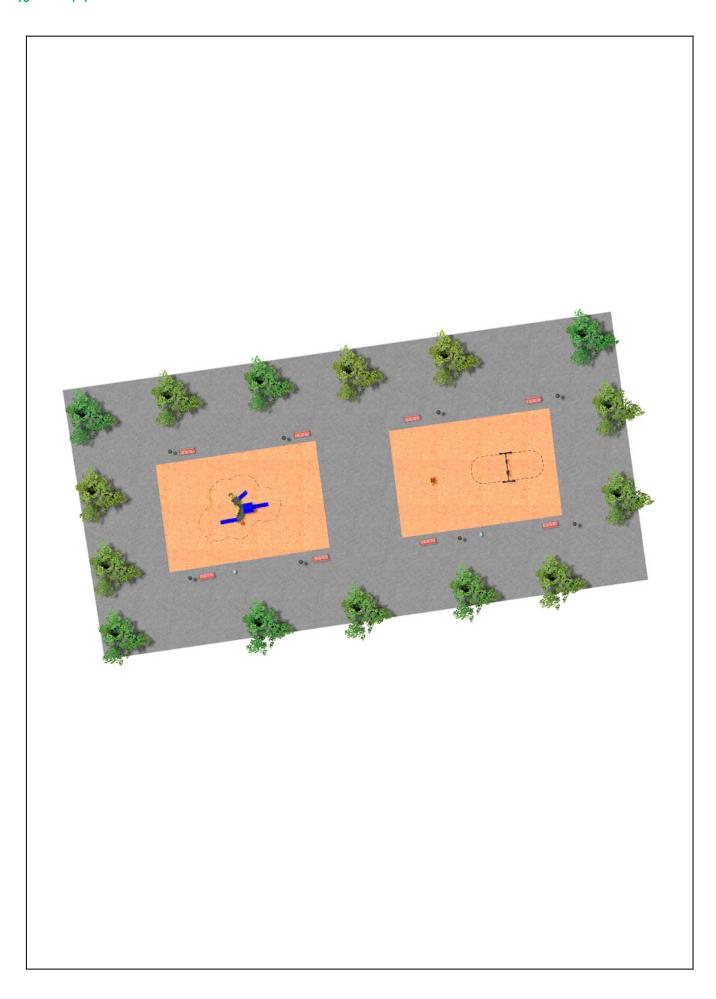

## **PROJECT**

PROJ-035-2018

Surface: 430 m<sup>2</sup>

Email: info@benito.com

Telephone: +34 93 852 1000

| Product   | Description                                                                                                                                                                                     |
|-----------|-------------------------------------------------------------------------------------------------------------------------------------------------------------------------------------------------|
| JCF20     | Modus L The Modus collection includes large structures at a very competitive price. Made of powder painted metal posts and UV-resistant rotomoulding parts, which hardly deteriorate over time. |
|           | Data Sheet Certificate                                                                                                                                                                          |
| JFS08     | Maia Fun and educative spring swing for children. Made of resistant materials according to the EN1176 standard.                                                                                 |
|           | Data Sheet Certificate Conformity                                                                                                                                                               |
|           |                                                                                                                                                                                                 |
| JKSP11000 | Curvo Mixto Swings for children made of different materials such as wood and steel. Resistant to abrasion, corrosion and bad weather conditions.                                                |
|           | <u>Data Sheet</u> <u>Certificate</u> <u>Certificate Conformity</u>                                                                                                                              |