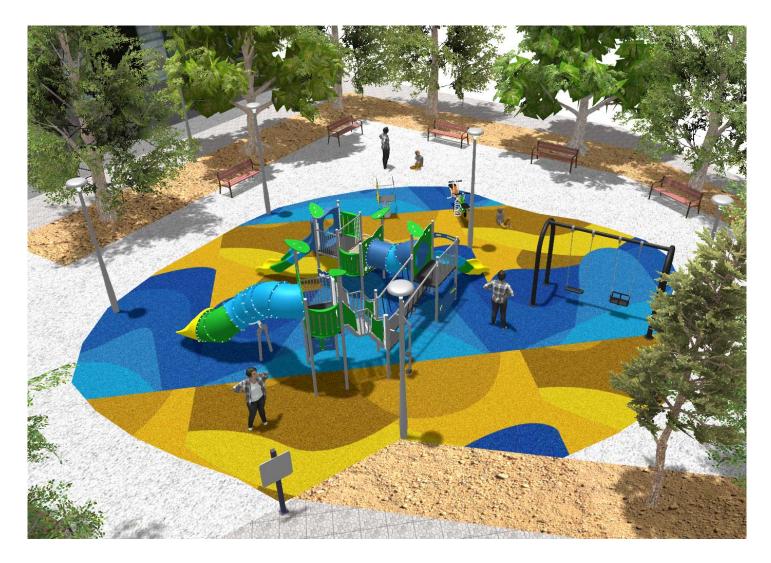

#### **PROJECT**

PROJ-045-2022

Surface: 160 m<sup>2</sup>

Email: info@benito.com Telephone: +34 93 852 1000

|           | Description                                                                                                                                                                                                                                                                                                                                                                                                                                                                                                                                                                                                            |
|-----------|------------------------------------------------------------------------------------------------------------------------------------------------------------------------------------------------------------------------------------------------------------------------------------------------------------------------------------------------------------------------------------------------------------------------------------------------------------------------------------------------------------------------------------------------------------------------------------------------------------------------|
| ILCZ0     | Citizen Clear  Decorative or functional luminaire ideal for residential areas (green spaces, pedestrian areas, parks).  Extensive optical and light distributions, glare control and cut-off suitable for pedestrians. Excellent relation between efficiency and cost.                                                                                                                                                                                                                                                                                                                                                 |
|           | <u>Data Sheet</u>                                                                                                                                                                                                                                                                                                                                                                                                                                                                                                                                                                                                      |
| JALU06    | Alu 6 The ALU collection maximises playability. Including lots of slides, bridges and dynamic elements, the ALU line encourages children to play, even those with disabilities. Its bright colours don't go unnoticed and the quality of materials guarantee high durability.                                                                                                                                                                                                                                                                                                                                          |
|           | <u>Data Sheet</u> <u>Acreditative Letter</u> <u>Certificate Conformity</u>                                                                                                                                                                                                                                                                                                                                                                                                                                                                                                                                             |
| JCART02   | Metal Structure, Metal: zinc-plated and lacquered iron.                                                                                                                                                                                                                                                                                                                                                                                                                                                                                                                                                                |
| fr if ⊗   | <u>Data Sheet</u>                                                                                                                                                                                                                                                                                                                                                                                                                                                                                                                                                                                                      |
| JFS10     | Rider Fun and educative spring swing for children. Made of resistant materials according to the EN1176 standard.                                                                                                                                                                                                                                                                                                                                                                                                                                                                                                       |
|           | Data Sheet Certificate Certificate Conformity                                                                                                                                                                                                                                                                                                                                                                                                                                                                                                                                                                          |
| ЈЈММ03    | Julián Designed by Javier Mariscal. Half-artist half-designer, his childlike strokes and Latin aesthetic combine perfectly with this kind of product.                                                                                                                                                                                                                                                                                                                                                                                                                                                                  |
|           | Data Sheet Certificate Certificate Conformity                                                                                                                                                                                                                                                                                                                                                                                                                                                                                                                                                                          |
| JKSP11000 | Curvo Mixto Swings for children made of different materials such as wood and steel. Resistant to abrasion, corrosion and bad weather conditions.                                                                                                                                                                                                                                                                                                                                                                                                                                                                       |
|           | Data Sheet Certificate Certificate Conformity                                                                                                                                                                                                                                                                                                                                                                                                                                                                                                                                                                          |
| UM301     | Citizen CITIZEN is the first street furniture collection by Eugeni Quitllet, one of Spain's most internationally renowned designers. He has come up with a comfortable, contemporary bench with different finishes and compositions and a matching highly versatile litter bin.  Both products have been created with a distinct identity and a vocation to share the city and its public spaces in harmony with the people who live there. Naturally and with style. Its design has an organic profile resulting from the symbiosis between the delicate beauty of nature and the resistance required by a daily use. |
|           |                                                                                                                                                                                                                                                                                                                                                                                                                                                                                                                                                                                                                        |