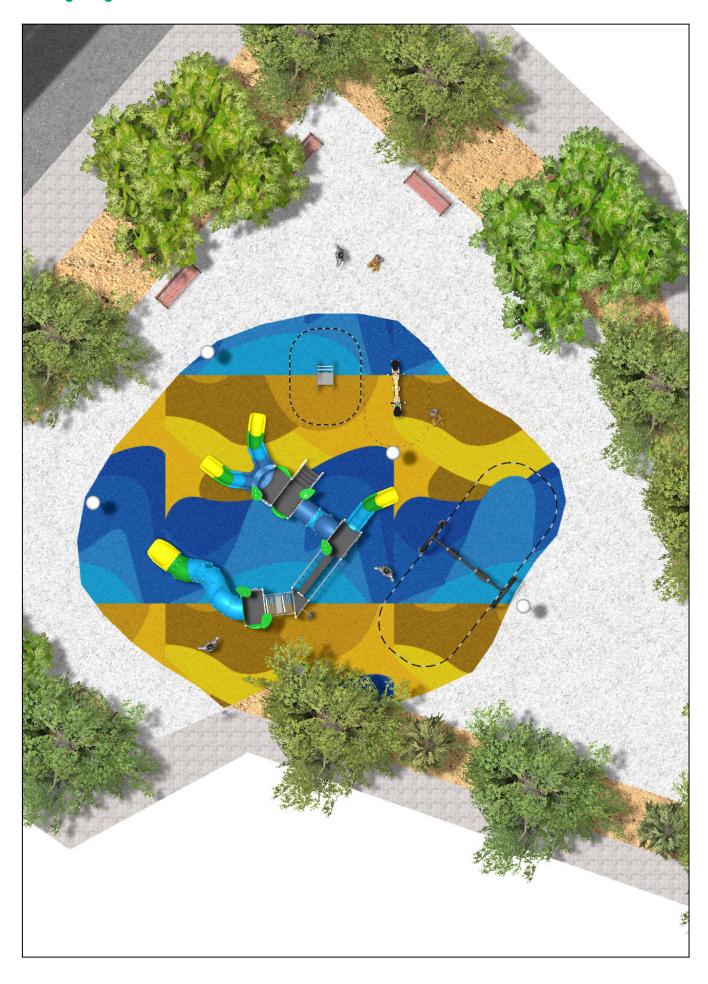

#### **PROJECT**

PROJ-045-2022

Surface: 160 m<sup>2</sup>

Email: info@benito.com Telephone: +34 93 852 1000

|           | Description                                                                                                                                                                                                                                                                                                                                                                                                                                                                                                                                                                                                            |
|-----------|------------------------------------------------------------------------------------------------------------------------------------------------------------------------------------------------------------------------------------------------------------------------------------------------------------------------------------------------------------------------------------------------------------------------------------------------------------------------------------------------------------------------------------------------------------------------------------------------------------------------|
| ILCZ0     | Citizen Clear  Decorative or functional luminaire ideal for residential areas (green spaces, pedestrian areas, parks).  Extensive optical and light distributions, glare control and cut-off suitable for pedestrians. Excellent relation between efficiency and cost.                                                                                                                                                                                                                                                                                                                                                 |
|           | <u>Data Sheet</u>                                                                                                                                                                                                                                                                                                                                                                                                                                                                                                                                                                                                      |
| JALU06    | Alu 6 The ALU collection maximises playability. Including lots of slides, bridges and dynamic elements, the ALU line encourages children to play, even those with disabilities. Its bright colours don't go unnoticed and the quality of materials guarantee high durability.                                                                                                                                                                                                                                                                                                                                          |
|           | <u>Data Sheet</u> <u>Acreditative Letter</u> <u>Certificate Conformity</u>                                                                                                                                                                                                                                                                                                                                                                                                                                                                                                                                             |
| JCART02   | Metal Structure, Metal: zinc-plated and lacquered iron.                                                                                                                                                                                                                                                                                                                                                                                                                                                                                                                                                                |
| fr if ⊗   | <u>Data Sheet</u>                                                                                                                                                                                                                                                                                                                                                                                                                                                                                                                                                                                                      |
| JFS10     | Rider Fun and educative spring swing for children. Made of resistant materials according to the EN1176 standard.                                                                                                                                                                                                                                                                                                                                                                                                                                                                                                       |
|           | Data Sheet Certificate Certificate Conformity                                                                                                                                                                                                                                                                                                                                                                                                                                                                                                                                                                          |
| ЈЈММ03    | Julián Designed by Javier Mariscal. Half-artist half-designer, his childlike strokes and Latin aesthetic combine perfectly with this kind of product.                                                                                                                                                                                                                                                                                                                                                                                                                                                                  |
|           | Data Sheet Certificate Certificate Conformity                                                                                                                                                                                                                                                                                                                                                                                                                                                                                                                                                                          |
| JKSP11000 | Curvo Mixto Swings for children made of different materials such as wood and steel. Resistant to abrasion, corrosion and bad weather conditions.                                                                                                                                                                                                                                                                                                                                                                                                                                                                       |
|           | Data Sheet Certificate Certificate Conformity                                                                                                                                                                                                                                                                                                                                                                                                                                                                                                                                                                          |
| UM301     | Citizen CITIZEN is the first street furniture collection by Eugeni Quitllet, one of Spain's most internationally renowned designers. He has come up with a comfortable, contemporary bench with different finishes and compositions and a matching highly versatile litter bin.  Both products have been created with a distinct identity and a vocation to share the city and its public spaces in harmony with the people who live there. Naturally and with style. Its design has an organic profile resulting from the symbiosis between the delicate beauty of nature and the resistance required by a daily use. |
|           |                                                                                                                                                                                                                                                                                                                                                                                                                                                                                                                                                                                                                        |