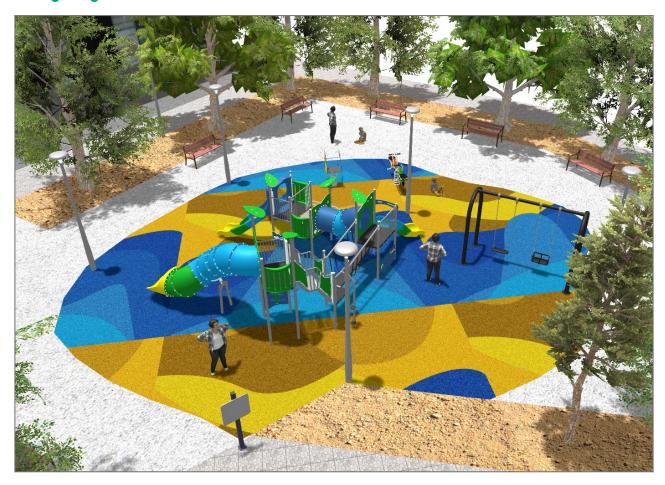

#### **PROJECT**

PROJ-045-2022

Surface: 160 m<sup>2</sup>

Email: info@benito.com Telephone: +34 93 852 1000

|           | Description                                                                                                                                                                                                                                                                                                                                                                                                                                                                                                                                                                                                            |
|-----------|------------------------------------------------------------------------------------------------------------------------------------------------------------------------------------------------------------------------------------------------------------------------------------------------------------------------------------------------------------------------------------------------------------------------------------------------------------------------------------------------------------------------------------------------------------------------------------------------------------------------|
| ILCZ0     | Citizen Clear  Decorative or functional luminaire ideal for residential areas (green spaces, pedestrian areas, parks).  Extensive optical and light distributions, glare control and cut-off suitable for pedestrians. Excellent relation between efficiency and cost.                                                                                                                                                                                                                                                                                                                                                 |
|           | <u>Data Sheet</u>                                                                                                                                                                                                                                                                                                                                                                                                                                                                                                                                                                                                      |
| JALU06    | Alu 6 The ALU collection maximises playability. Including lots of slides, bridges and dynamic elements, the ALU line encourages children to play, even those with disabilities. Its bright colours don't go unnoticed and the quality of materials guarantee high durability.                                                                                                                                                                                                                                                                                                                                          |
|           | <u>Data Sheet</u> <u>Acreditative Letter</u> <u>Certificate Conformity</u>                                                                                                                                                                                                                                                                                                                                                                                                                                                                                                                                             |
| JCART02   | Metal Structure, Metal: zinc-plated and lacquered iron.                                                                                                                                                                                                                                                                                                                                                                                                                                                                                                                                                                |
| fr if ⊗   | <u>Data Sheet</u>                                                                                                                                                                                                                                                                                                                                                                                                                                                                                                                                                                                                      |
| JFS10     | Rider Fun and educative spring swing for children. Made of resistant materials according to the EN1176 standard.                                                                                                                                                                                                                                                                                                                                                                                                                                                                                                       |
|           | Data Sheet Certificate Certificate Conformity                                                                                                                                                                                                                                                                                                                                                                                                                                                                                                                                                                          |
| ЈЈММ03    | Julián Designed by Javier Mariscal. Half-artist half-designer, his childlike strokes and Latin aesthetic combine perfectly with this kind of product.                                                                                                                                                                                                                                                                                                                                                                                                                                                                  |
|           | Data Sheet Certificate Certificate Conformity                                                                                                                                                                                                                                                                                                                                                                                                                                                                                                                                                                          |
| JKSP11000 | Curvo Mixto Swings for children made of different materials such as wood and steel. Resistant to abrasion, corrosion and bad weather conditions.                                                                                                                                                                                                                                                                                                                                                                                                                                                                       |
|           | Data Sheet Certificate Certificate Conformity                                                                                                                                                                                                                                                                                                                                                                                                                                                                                                                                                                          |
| UM301     | Citizen CITIZEN is the first street furniture collection by Eugeni Quitllet, one of Spain's most internationally renowned designers. He has come up with a comfortable, contemporary bench with different finishes and compositions and a matching highly versatile litter bin.  Both products have been created with a distinct identity and a vocation to share the city and its public spaces in harmony with the people who live there. Naturally and with style. Its design has an organic profile resulting from the symbiosis between the delicate beauty of nature and the resistance required by a daily use. |
|           |                                                                                                                                                                                                                                                                                                                                                                                                                                                                                                                                                                                                                        |