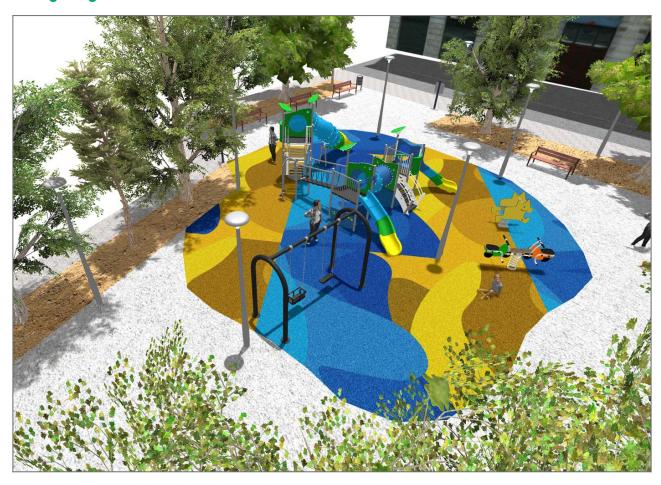

#### **PROJECT**

PROJ-045-2022

Surface: 160 m<sup>2</sup>

Email: info@benito.com Telephone: +34 93 852 1000

|           | Description                                                                                                                                                                                                                                                                                                                                                                                                                                                                                                                                                                                                            |
|-----------|------------------------------------------------------------------------------------------------------------------------------------------------------------------------------------------------------------------------------------------------------------------------------------------------------------------------------------------------------------------------------------------------------------------------------------------------------------------------------------------------------------------------------------------------------------------------------------------------------------------------|
| ILCZ0     | Citizen Clear  Decorative or functional luminaire ideal for residential areas (green spaces, pedestrian areas, parks).  Extensive optical and light distributions, glare control and cut-off suitable for pedestrians. Excellent relation between efficiency and cost.                                                                                                                                                                                                                                                                                                                                                 |
|           | <u>Data Sheet</u>                                                                                                                                                                                                                                                                                                                                                                                                                                                                                                                                                                                                      |
| JALU06    | Alu 6 The ALU collection maximises playability. Including lots of slides, bridges and dynamic elements, the ALU line encourages children to play, even those with disabilities. Its bright colours don't go unnoticed and the quality of materials guarantee high durability.                                                                                                                                                                                                                                                                                                                                          |
|           | <u>Data Sheet</u> <u>Acreditative Letter</u> <u>Certificate Conformity</u>                                                                                                                                                                                                                                                                                                                                                                                                                                                                                                                                             |
| JCART02   | Metal Structure, Metal: zinc-plated and lacquered iron.                                                                                                                                                                                                                                                                                                                                                                                                                                                                                                                                                                |
| fr if ⊗   | <u>Data Sheet</u>                                                                                                                                                                                                                                                                                                                                                                                                                                                                                                                                                                                                      |
| JFS10     | Rider Fun and educative spring swing for children. Made of resistant materials according to the EN1176 standard.                                                                                                                                                                                                                                                                                                                                                                                                                                                                                                       |
|           | Data Sheet Certificate Certificate Conformity                                                                                                                                                                                                                                                                                                                                                                                                                                                                                                                                                                          |
| ЈЈММ03    | Julián Designed by Javier Mariscal. Half-artist half-designer, his childlike strokes and Latin aesthetic combine perfectly with this kind of product.                                                                                                                                                                                                                                                                                                                                                                                                                                                                  |
|           | Data Sheet Certificate Certificate Conformity                                                                                                                                                                                                                                                                                                                                                                                                                                                                                                                                                                          |
| JKSP11000 | Curvo Mixto Swings for children made of different materials such as wood and steel. Resistant to abrasion, corrosion and bad weather conditions.                                                                                                                                                                                                                                                                                                                                                                                                                                                                       |
|           | Data Sheet Certificate Certificate Conformity                                                                                                                                                                                                                                                                                                                                                                                                                                                                                                                                                                          |
| UM301     | Citizen CITIZEN is the first street furniture collection by Eugeni Quitllet, one of Spain's most internationally renowned designers. He has come up with a comfortable, contemporary bench with different finishes and compositions and a matching highly versatile litter bin.  Both products have been created with a distinct identity and a vocation to share the city and its public spaces in harmony with the people who live there. Naturally and with style. Its design has an organic profile resulting from the symbiosis between the delicate beauty of nature and the resistance required by a daily use. |
|           |                                                                                                                                                                                                                                                                                                                                                                                                                                                                                                                                                                                                                        |