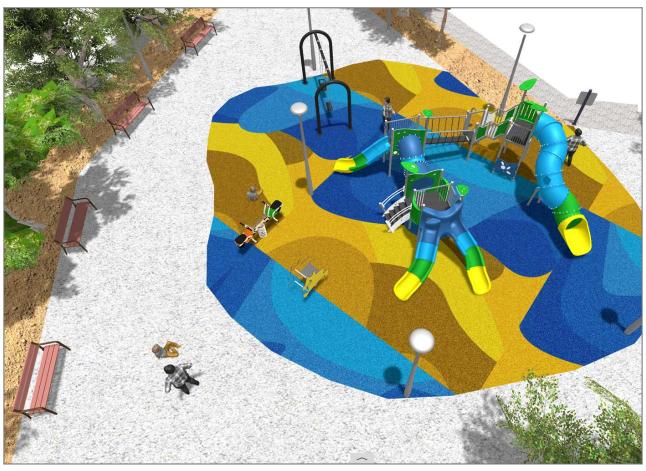

#### **PROJECT**

PROJ-045-2022

Surface: 160 m<sup>2</sup>

Email: info@benito.com Telephone: +34 93 852 1000

|           | Description                                                                                                                                                                                                                                                                                                                                                                                                                                                                                                                                                                                                            |
|-----------|------------------------------------------------------------------------------------------------------------------------------------------------------------------------------------------------------------------------------------------------------------------------------------------------------------------------------------------------------------------------------------------------------------------------------------------------------------------------------------------------------------------------------------------------------------------------------------------------------------------------|
| ILCZ0     | Citizen Clear  Decorative or functional luminaire ideal for residential areas (green spaces, pedestrian areas, parks).  Extensive optical and light distributions, glare control and cut-off suitable for pedestrians. Excellent relation between efficiency and cost.                                                                                                                                                                                                                                                                                                                                                 |
|           | <u>Data Sheet</u>                                                                                                                                                                                                                                                                                                                                                                                                                                                                                                                                                                                                      |
| JALU06    | Alu 6 The ALU collection maximises playability. Including lots of slides, bridges and dynamic elements, the ALU line encourages children to play, even those with disabilities. Its bright colours don't go unnoticed and the quality of materials guarantee high durability.                                                                                                                                                                                                                                                                                                                                          |
|           | <u>Data Sheet</u> <u>Acreditative Letter</u> <u>Certificate Conformity</u>                                                                                                                                                                                                                                                                                                                                                                                                                                                                                                                                             |
| JCART02   | Metal Structure, Metal: zinc-plated and lacquered iron.                                                                                                                                                                                                                                                                                                                                                                                                                                                                                                                                                                |
| fr if ⊗   | <u>Data Sheet</u>                                                                                                                                                                                                                                                                                                                                                                                                                                                                                                                                                                                                      |
| JFS10     | Rider Fun and educative spring swing for children. Made of resistant materials according to the EN1176 standard.                                                                                                                                                                                                                                                                                                                                                                                                                                                                                                       |
|           | Data Sheet Certificate Certificate Conformity                                                                                                                                                                                                                                                                                                                                                                                                                                                                                                                                                                          |
| ЈЈММ03    | Julián Designed by Javier Mariscal. Half-artist half-designer, his childlike strokes and Latin aesthetic combine perfectly with this kind of product.                                                                                                                                                                                                                                                                                                                                                                                                                                                                  |
|           | Data Sheet Certificate Certificate Conformity                                                                                                                                                                                                                                                                                                                                                                                                                                                                                                                                                                          |
| JKSP11000 | Curvo Mixto Swings for children made of different materials such as wood and steel. Resistant to abrasion, corrosion and bad weather conditions.                                                                                                                                                                                                                                                                                                                                                                                                                                                                       |
|           | Data Sheet Certificate Certificate Conformity                                                                                                                                                                                                                                                                                                                                                                                                                                                                                                                                                                          |
| UM301     | Citizen CITIZEN is the first street furniture collection by Eugeni Quitllet, one of Spain's most internationally renowned designers. He has come up with a comfortable, contemporary bench with different finishes and compositions and a matching highly versatile litter bin.  Both products have been created with a distinct identity and a vocation to share the city and its public spaces in harmony with the people who live there. Naturally and with style. Its design has an organic profile resulting from the symbiosis between the delicate beauty of nature and the resistance required by a daily use. |
|           |                                                                                                                                                                                                                                                                                                                                                                                                                                                                                                                                                                                                                        |