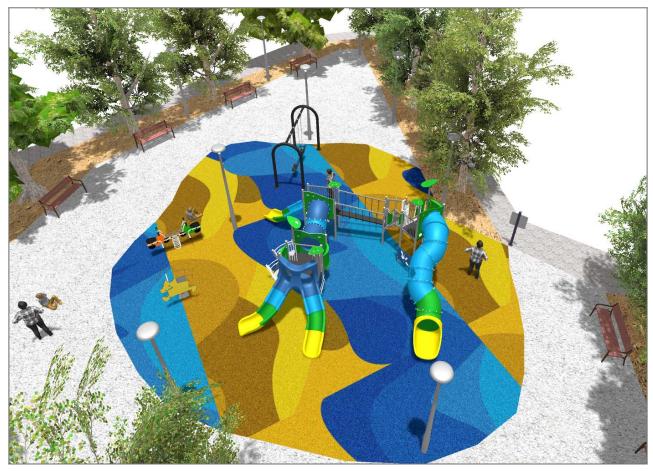

#### **PROJECT**

PROJ-045-2022

Surface: 160 m<sup>2</sup>

Email: info@benito.com Telephone: +34 93 852 1000

|           | Description                                                                                                                                                                                                                                                                                                                                                                                                                                                                                                                                                                                                            |
|-----------|------------------------------------------------------------------------------------------------------------------------------------------------------------------------------------------------------------------------------------------------------------------------------------------------------------------------------------------------------------------------------------------------------------------------------------------------------------------------------------------------------------------------------------------------------------------------------------------------------------------------|
| ILCZ0     | Citizen Clear  Decorative or functional luminaire ideal for residential areas (green spaces, pedestrian areas, parks).  Extensive optical and light distributions, glare control and cut-off suitable for pedestrians. Excellent relation between efficiency and cost.                                                                                                                                                                                                                                                                                                                                                 |
|           | <u>Data Sheet</u>                                                                                                                                                                                                                                                                                                                                                                                                                                                                                                                                                                                                      |
| JALU06    | Alu 6 The ALU collection maximises playability. Including lots of slides, bridges and dynamic elements, the ALU line encourages children to play, even those with disabilities. Its bright colours don't go unnoticed and the quality of materials guarantee high durability.                                                                                                                                                                                                                                                                                                                                          |
|           | <u>Data Sheet</u> <u>Acreditative Letter</u> <u>Certificate Conformity</u>                                                                                                                                                                                                                                                                                                                                                                                                                                                                                                                                             |
| JCART02   | Metal Structure, Metal: zinc-plated and lacquered iron.                                                                                                                                                                                                                                                                                                                                                                                                                                                                                                                                                                |
| fr if ⊗   | <u>Data Sheet</u>                                                                                                                                                                                                                                                                                                                                                                                                                                                                                                                                                                                                      |
| JFS10     | Rider Fun and educative spring swing for children. Made of resistant materials according to the EN1176 standard.                                                                                                                                                                                                                                                                                                                                                                                                                                                                                                       |
|           | Data Sheet Certificate Certificate Conformity                                                                                                                                                                                                                                                                                                                                                                                                                                                                                                                                                                          |
| ЈЈММ03    | Julián Designed by Javier Mariscal. Half-artist half-designer, his childlike strokes and Latin aesthetic combine perfectly with this kind of product.                                                                                                                                                                                                                                                                                                                                                                                                                                                                  |
|           | Data Sheet Certificate Certificate Conformity                                                                                                                                                                                                                                                                                                                                                                                                                                                                                                                                                                          |
| JKSP11000 | Curvo Mixto Swings for children made of different materials such as wood and steel. Resistant to abrasion, corrosion and bad weather conditions.                                                                                                                                                                                                                                                                                                                                                                                                                                                                       |
|           | Data Sheet Certificate Certificate Conformity                                                                                                                                                                                                                                                                                                                                                                                                                                                                                                                                                                          |
| UM301     | Citizen CITIZEN is the first street furniture collection by Eugeni Quitllet, one of Spain's most internationally renowned designers. He has come up with a comfortable, contemporary bench with different finishes and compositions and a matching highly versatile litter bin.  Both products have been created with a distinct identity and a vocation to share the city and its public spaces in harmony with the people who live there. Naturally and with style. Its design has an organic profile resulting from the symbiosis between the delicate beauty of nature and the resistance required by a daily use. |
|           |                                                                                                                                                                                                                                                                                                                                                                                                                                                                                                                                                                                                                        |