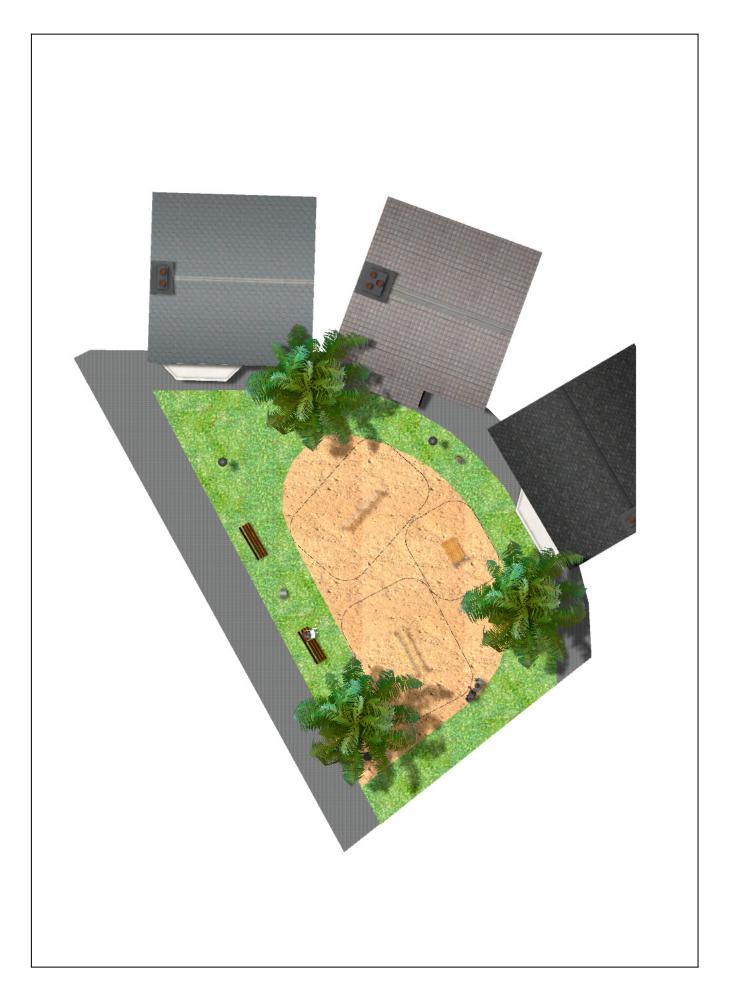

Surface: 113 m<sup>2</sup>

Email: info@benito.com Telephone: +34 93 852 1000

| Product | Description                                                                                                                                                                                                                                                                                                                                                                             |
|---------|-----------------------------------------------------------------------------------------------------------------------------------------------------------------------------------------------------------------------------------------------------------------------------------------------------------------------------------------------------------------------------------------|
| JCIR02  | Abdominal   The Work-fit range is complete and all elements can be perfectly combined to create a customised circuit.   Work-fit allows you to combine walking or running with different exercises to maintain an active, healthy lifestyle.   Work-fit is manufactured entirely from wood; it is therefore recommended to install it in natural environments.   Data Sheet Certificate |
| JCIR03  | Wall Bars   The Work-fit range is complete and all elements can be perfectly combined to create a customised circuit.   Work-fit allows you to combine walking or running with different exercises to maintain an active, healthy lifestyle.   Work-fit is manufactured entirely from wood; it is therefore recommended to install it in natural environments.   Data Sheet Certificate |
| JCIR17  | Clinging   The Work-fit range is complete and all elements can be perfectly combined to create a customised circuit.   Work-fit allows you to combine walking or running with different exercises to maintain an active, healthy lifestyle.   Work-fit is manufactured entirely from wood; it is therefore recommended to install it in natural environments.   Data Sheet Certificate  |