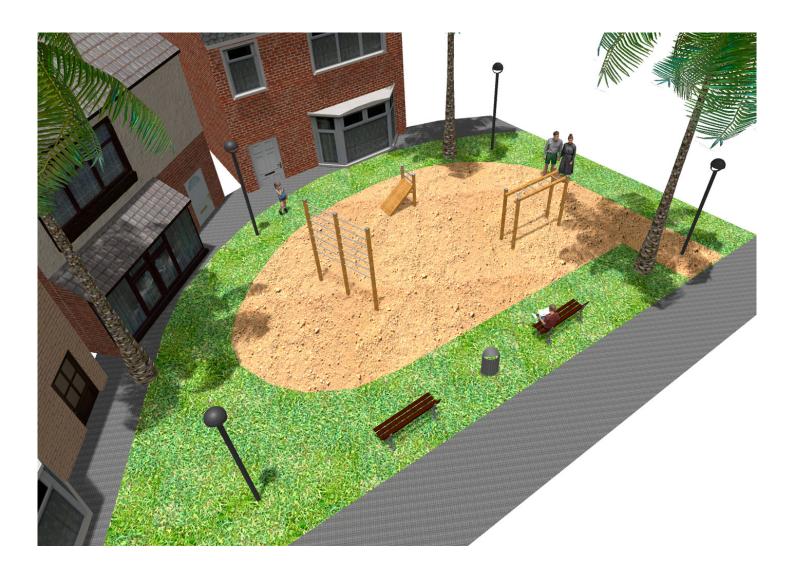

Surface: 113 m<sup>2</sup>

Email: info@benito.com Telephone: +34 93 852 1000

| Product | Description                                                                                                                                                                                                                                                                                                                                                                             |
|---------|-----------------------------------------------------------------------------------------------------------------------------------------------------------------------------------------------------------------------------------------------------------------------------------------------------------------------------------------------------------------------------------------|
| JCIR02  | Abdominal   The Work-fit range is complete and all elements can be perfectly combined to create a customised circuit.   Work-fit allows you to combine walking or running with different exercises to maintain an active, healthy lifestyle.   Work-fit is manufactured entirely from wood; it is therefore recommended to install it in natural environments.   Data Sheet Certificate |
| JCIR03  | Wall Bars   The Work-fit range is complete and all elements can be perfectly combined to create a customised circuit.   Work-fit allows you to combine walking or running with different exercises to maintain an active, healthy lifestyle.   Work-fit is manufactured entirely from wood; it is therefore recommended to install it in natural environments.   Data Sheet Certificate |
| JCIR17  | Clinging   The Work-fit range is complete and all elements can be perfectly combined to create a customised circuit.   Work-fit allows you to combine walking or running with different exercises to maintain an active, healthy lifestyle.   Work-fit is manufactured entirely from wood; it is therefore recommended to install it in natural environments.   Data Sheet Certificate  |