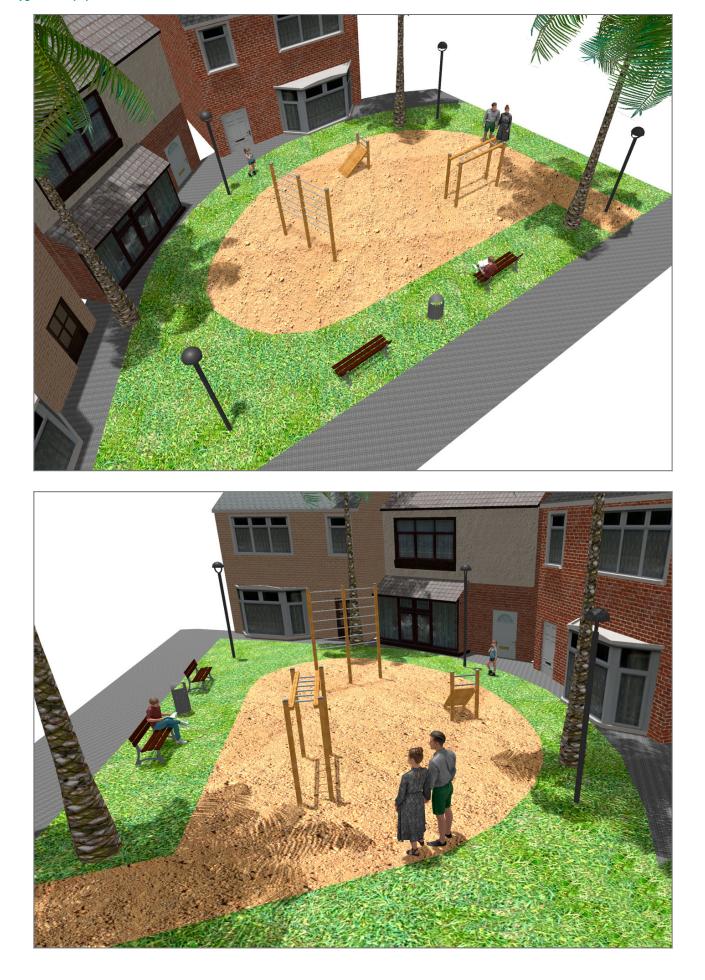

Surface: 113 m<sup>2</sup>

Email: info@benito.com Telephone: +34 93 852 1000

| Product | Description                                                                                                                                                                                                                                                                                                                                                                             |
|---------|-----------------------------------------------------------------------------------------------------------------------------------------------------------------------------------------------------------------------------------------------------------------------------------------------------------------------------------------------------------------------------------------|
| JCIR02  | Abdominal   The Work-fit range is complete and all elements can be perfectly combined to create a customised circuit.   Work-fit allows you to combine walking or running with different exercises to maintain an active, healthy lifestyle.   Work-fit is manufactured entirely from wood; it is therefore recommended to install it in natural environments.   Data Sheet Certificate |
| JCIR03  | Wall Bars   The Work-fit range is complete and all elements can be perfectly combined to create a customised circuit.   Work-fit allows you to combine walking or running with different exercises to maintain an active, healthy lifestyle.   Work-fit is manufactured entirely from wood; it is therefore recommended to install it in natural environments.   Data Sheet Certificate |
| JCIR17  | Clinging   The Work-fit range is complete and all elements can be perfectly combined to create a customised circuit.   Work-fit allows you to combine walking or running with different exercises to maintain an active, healthy lifestyle.   Work-fit is manufactured entirely from wood; it is therefore recommended to install it in natural environments.   Data Sheet Certificate  |