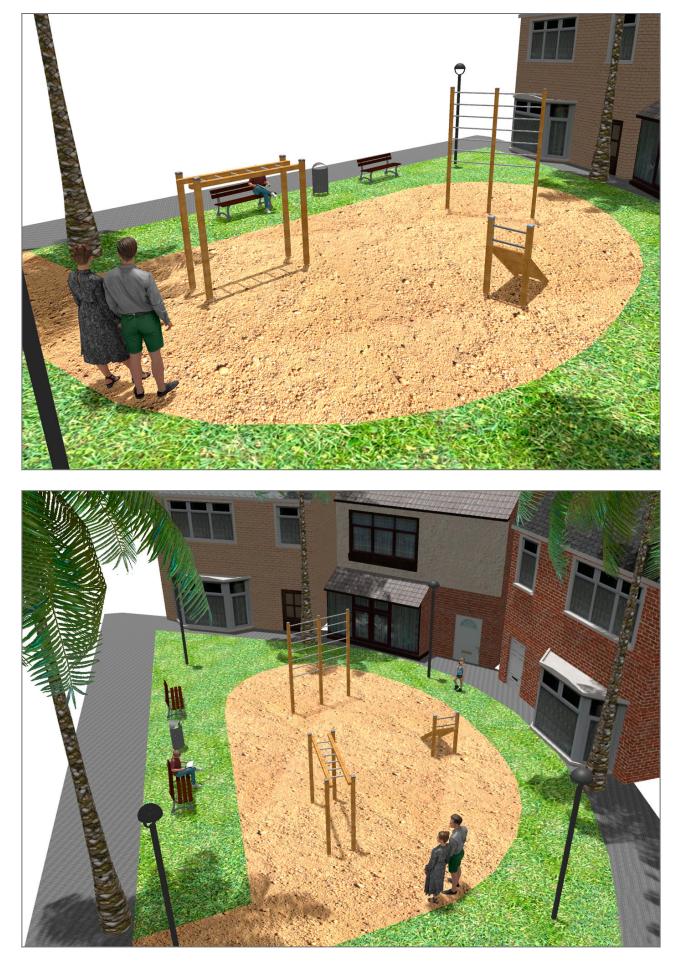

Surface: 113 m<sup>2</sup>

Email: info@benito.com Telephone: +34 93 852 1000

| Product | Description                                                                                                                                                                                                                                                                                                                                                                             |
|---------|-----------------------------------------------------------------------------------------------------------------------------------------------------------------------------------------------------------------------------------------------------------------------------------------------------------------------------------------------------------------------------------------|
| JCIR02  | Abdominal   The Work-fit range is complete and all elements can be perfectly combined to create a customised circuit.   Work-fit allows you to combine walking or running with different exercises to maintain an active, healthy lifestyle.   Work-fit is manufactured entirely from wood; it is therefore recommended to install it in natural environments.   Data Sheet Certificate |
| JCIR03  | Wall Bars   The Work-fit range is complete and all elements can be perfectly combined to create a customised circuit.   Work-fit allows you to combine walking or running with different exercises to maintain an active, healthy lifestyle.   Work-fit is manufactured entirely from wood; it is therefore recommended to install it in natural environments.   Data Sheet Certificate |
| JCIR17  | Clinging   The Work-fit range is complete and all elements can be perfectly combined to create a customised circuit.   Work-fit allows you to combine walking or running with different exercises to maintain an active, healthy lifestyle.   Work-fit is manufactured entirely from wood; it is therefore recommended to install it in natural environments.   Data Sheet Certificate  |