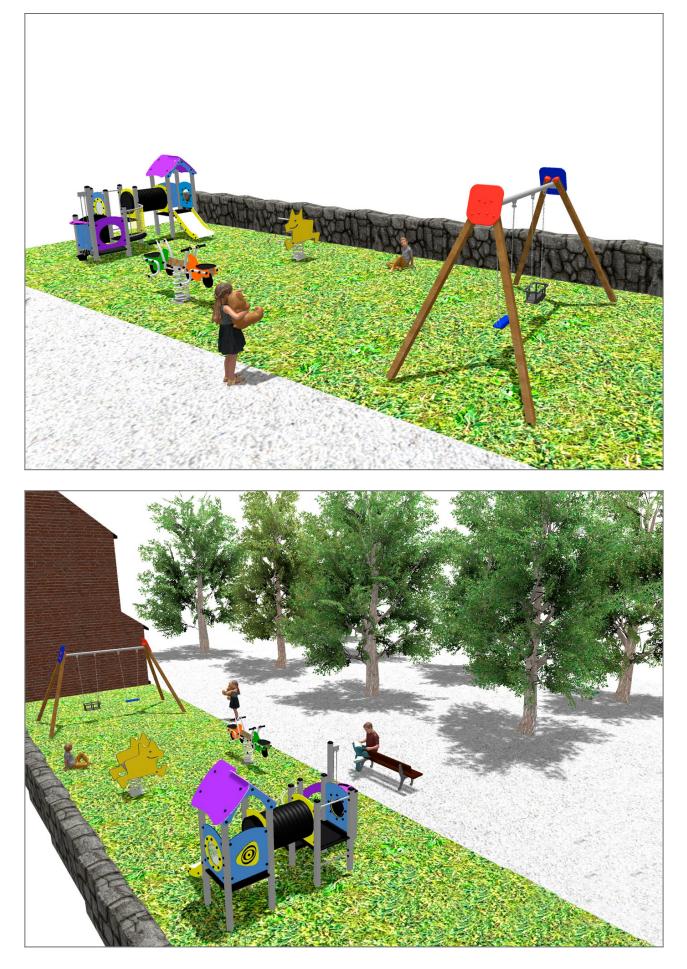

## BENITO -Playground Equipment

| Product   | Description                                                                                                                                                                                                                                          |
|-----------|------------------------------------------------------------------------------------------------------------------------------------------------------------------------------------------------------------------------------------------------------|
| JFS10     | <b>Rider</b><br>Fun and educative spring swing for children. Made of resistant materials according to the EN1176 standard.                                                                                                                           |
|           | Data Sheet Certificate Conformity                                                                                                                                                                                                                    |
| JJMM03    | Julián Designed by Javier Mariscal. Half-artist half-designer, his childlike strokes and Latin aesthetic combine perfectly with this kind of product.                                                                                                |
|           | Data Sheet Certificate Conformity                                                                                                                                                                                                                    |
| JL1511000 | MADERA 1 Flat 1 Cradle<br>Swings for children made of different materials such as wood and steel. Resistant to abrasion, corrosion<br>and bad weather conditions.                                                                                    |
|           | Data Sheet Certificate Conformity                                                                                                                                                                                                                    |
| JPVA03    | Artic 3<br>The ARTIC collection is functional and compact. It consists on modular tower combinations for the smallest<br>to the eldest children. Ideal for space limited playground areas and to combine different elements in larger<br>spaces too. |
|           | Data Sheet Certificate                                                                                                                                                                                                                               |