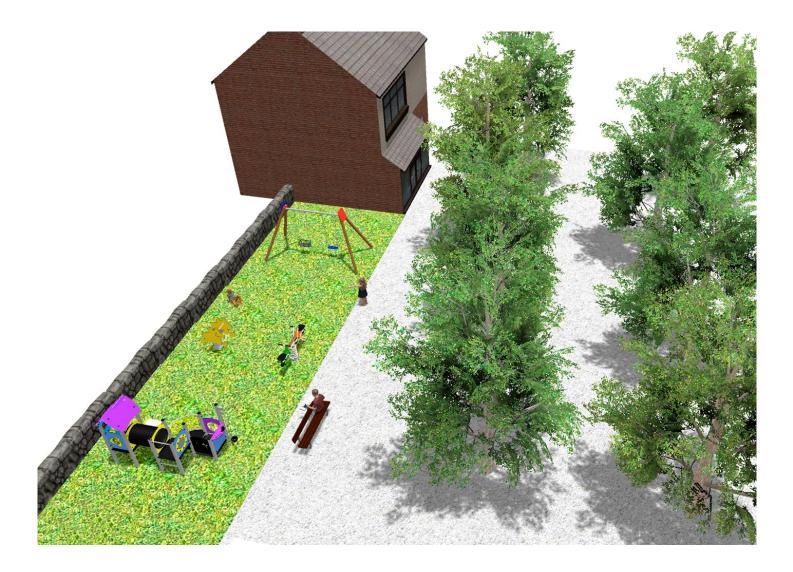

Surface: 110 m<sup>2</sup>

Email: info@benito.com Telephone: +34 93 852 1000



## BENITO -Playground Equipment





| Product   | Description                                                                                                                                                                                                                                          |
|-----------|------------------------------------------------------------------------------------------------------------------------------------------------------------------------------------------------------------------------------------------------------|
| JFS10     | <b>Rider</b><br>Fun and educative spring swing for children. Made of resistant materials according to the EN1176 standard.