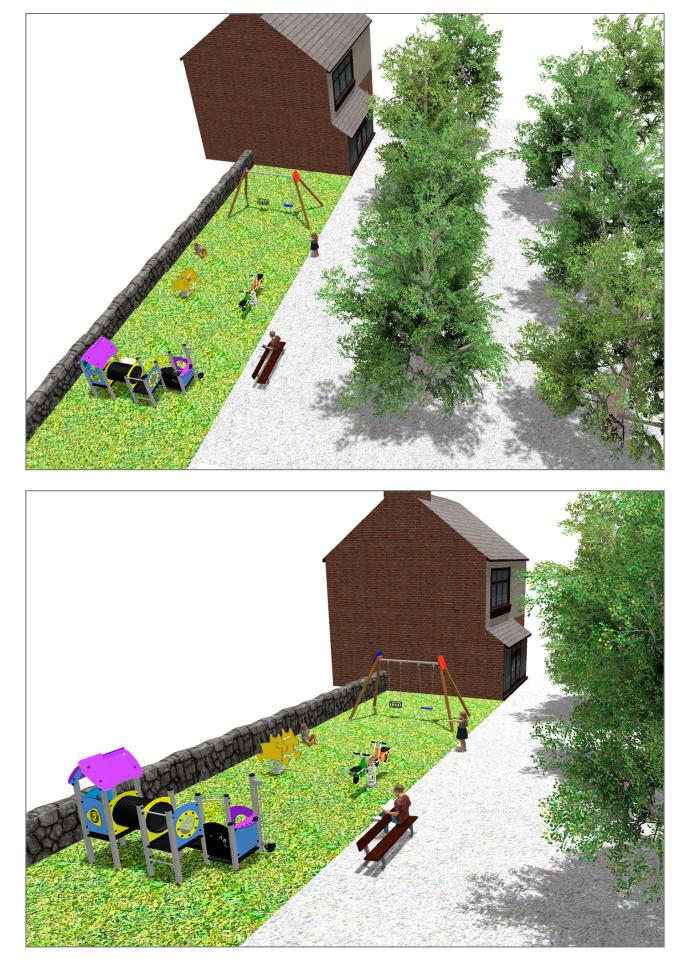

Surface: 110 m<sup>2</sup>

Email: info@benito.com Telephone: +34 93 852 1000



## BENITO -Playground Equipment





| Product   | Description                                                                                                                                                                                                                                          |
|-----------|------------------------------------------------------------------------------------------------------------------------------------------------------------------------------------------------------------------------------------------------------|
| JFS10     | <b>Rider</b><br>Fun and educative spring swing for children. Made of resistant materials according to the EN1176 standard.                                                                                                                           |
|           |