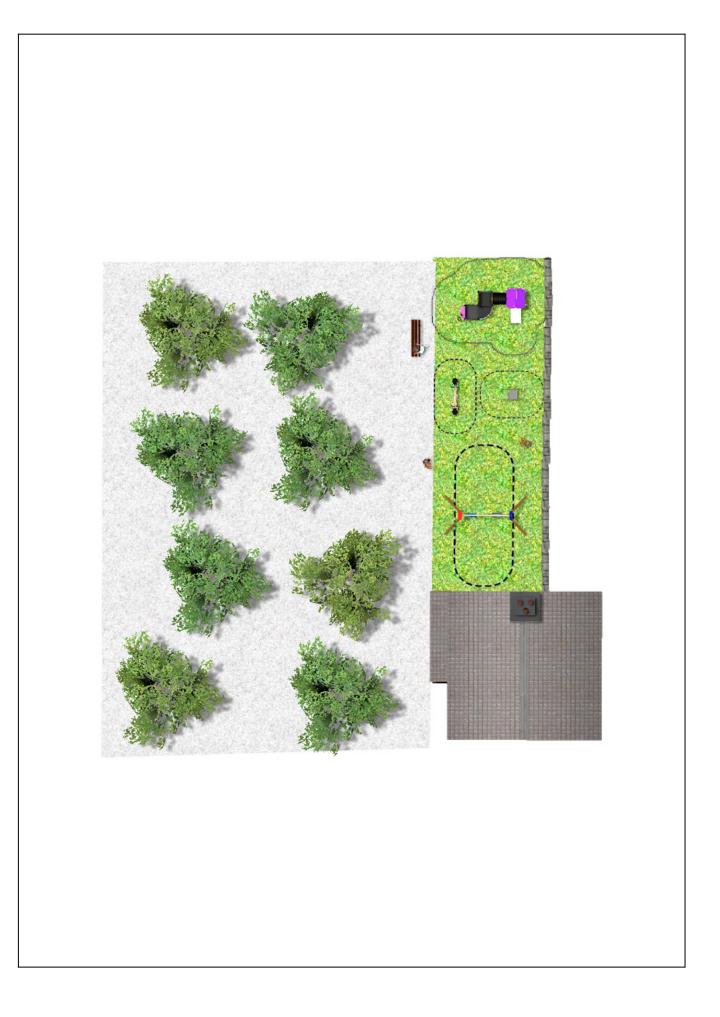

Surface: 110 m<sup>2</sup>

Email: info@benito.com Telephone: +34 93 852 1000



## BENITO -Playground Equipment





| Product   | Description                                                                                                                                                                                                                                          |
|-----------|------------------------------------------------------------------------------------------------------------------------------------------------------------------------------------------------------------------------------------------------------|
| JFS10     | <b>Rider</b><br>Fun and educative spring swing for children. Made of resistant materials according to the EN1176 standard.