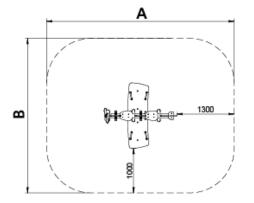

# Sky JFS11

Fun and educative spring swing for children. Made of resistant materials according to the EN1176 standard.

A=4230mm 13.40m2 0.6m

B=3490mm

Maintenance guide | Project sheet | CAD | Certificate | Catalogue | 3D | Mounting instructions | HD image