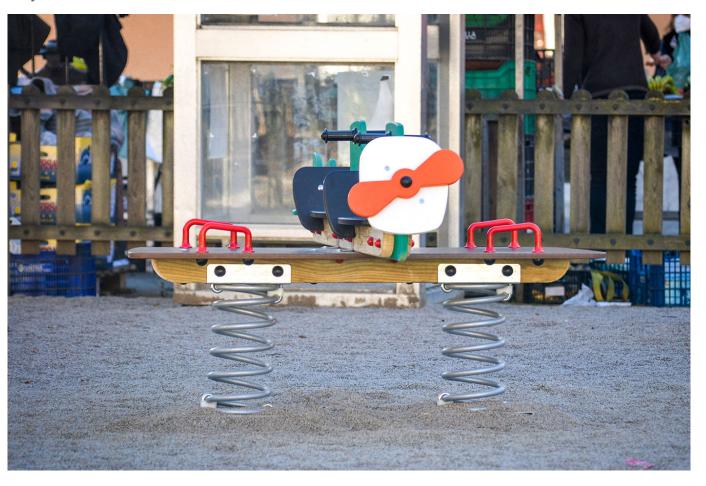

nd stainless steel quality 8.8 DIN267, AISI-304.

- None of the materials requires a specific treatment for its disposal.
- If the product is subject to severe use, maintenance should be increased.
- Don't use the product before the installation/maintenance is ready.
- Please check the maintenance instructions.

Biggest part (mm): 1640x460x280 / Heaviest part (kg): 25,50

IMPACT ZONE: security area and ground coverings according to the EN1176-1:2017 standard.

Spare parts availability: 10 years.

Ground anchoring screws not included.

### Playful features:







### **Alternatives:**



JFS10



# The constant improvement and evolution of our products may result in some modifications of the technical specifications and characteristics of the products without prior notice.

### Projects: