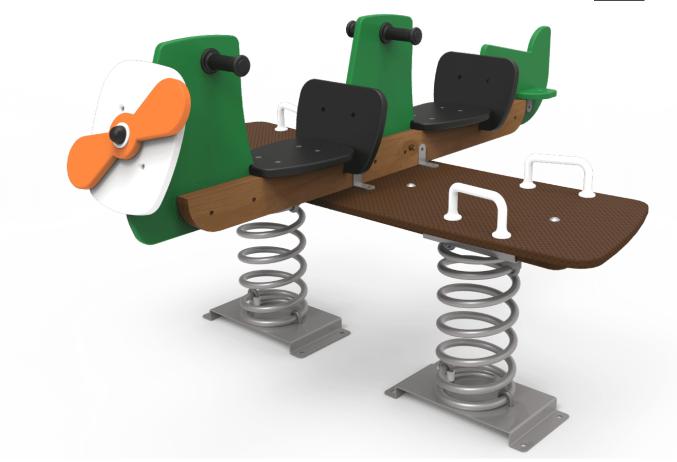

# Sky JFS11

Fun and educative spring swing for children. Made of resistant materials according to the EN1176 standard.

A=4230mm 13.40m2 0.6m

B=3490mm

Maintenance guide | Project sheet | CAD | Certificate | Catalogue | 3D | Mounting instructions | HD image

Biggest part (mm): 1640x460x280 / Heaviest part (kg): 25,50

IMPACT ZONE: security area and ground coverings according to the EN1176-1:2017 standard.

Spare parts availability: 10 years.

Ground anchoring screws not included.