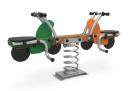

## Spring Swing

# Sky JFS11

Fun and educative spring swing for children. Made of resistant materials according to the EN1176 standard.

A=4230mm 13.40m2 0.6m

B=3490mm

Maintenance guide | Project sheet | CAD | Certificate | Catalogue | 3D | Mounting instructions | HD image