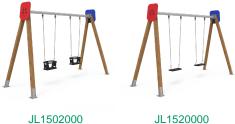

# **MADERA 1 Flat 1** Family JL1510001

Swings for children made of different materials such as wood and steel. Resistant to abrasion, corrosion and bad weather conditions.

Maintenance guide | Project sheet | CAD | Certificate | Catalogue | 3D | Mounting instructions | HD image

## **Alternatives:**

JL1511000