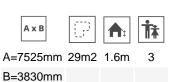

Biggest part (mm): 2500x90x90 / Heaviest part (kg): 37

IMPACT ZONE: security area and ground coverings according to the EN1176-1:2017 standard.

Spare parts availability: 10 years.

Ground anchoring screws not included.