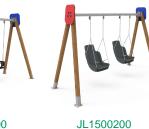

elastic nature, it offers high resistance to impact, making it very difficult to break.

Metallic parts: hot-dip galvanised steel.

Fixings: electro galvanised and stainless steel quality 8.8 DIN267, AISI-304.

Chains: AISI 304 Ø5-6mm stainless steel links.

- None of the materials requires a specific treatment for its disposal.
- If the product is subject to severe use, maintenance should be increased.
- Don't use the product before the installation/maintenance is ready.
- Please check the maintenance instructions.

Biggest part (mm): 2500x90x90 / Heaviest part (kg): 37

IMPACT ZONE: security area and ground coverings according to the EN1176-1:2017 standard.

Spare parts availability: 10 years.

Ground anchoring screws not included.

# Playful features:





## **Alternatives:**











JL1511000