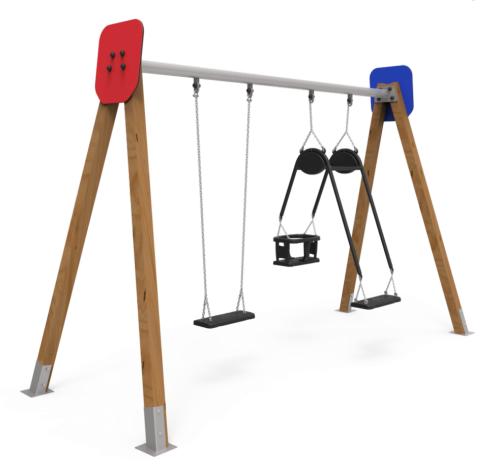

# **MADERA 1 Flat 1** Family JL1510001

Swings for children made of different materials such as wood and steel. Resistant to abrasion, corrosion and bad weather conditions.

Maintenance guide | Project sheet | CAD | Certificate | Catalogue | 3D | Mounting instructions | HD image

## Materials:

Structure, Laminated wood: scandinavian laminated pine wood treated in autoclave Class IV. Finished with two layers of Lasur paint. In case of being subjected to bad weather conditions, laminated pine wood can present some tiny cracks on the surface that do not reduce its durability at all. As regards resin and knots, please note that these are part of its natural appearance.

Panels, ECOPLAY: 10-12-15-19mm thick HPDE produced with recycled materials. High-density polyethylene characterised by its resistance to chemical abrasives. As a polymer, it is unaffected by corrosion. Due to its light elastic nature, it offers high resistance to impact, making it very difficult to break.

Metallic parts: hot-dip galvanised steel.

Fixings: electro galvanised and stainless steel quality 8.8 DIN267, AISI-304.

Chains: AISI 304 Ø5-6mm stainless steel links.

- None of the materials requires a specific treatment for its disposal.
- If the product is subject to severe use, maintenance should be increased.
- Don't use the product before the installation/maintenance is ready.
- Please check the maintenance instructions.