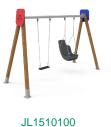

# **MADERA 1 Flat 1** Family JL1510001

Swings for children made of different materials such as wood and steel. Resistant to abrasion, corrosion and bad weather conditions.

Maintenance guide | Project sheet | CAD | Certificate | Catalogue | 3D | Mounting instructions | HD image

## Materials:

Structure, Laminated wood: scandinavian laminated pine wood treated in autoclave Class IV. Finished with two layers of Lasur paint. In case of being subjected to bad weather conditions, laminated pine wood can present some tiny cracks on the surface that do not reduce its durability at all. As regards resin and knots, please note that these are part of its natural appearance.

Panels, ECOPLAY: 10-12-15-19mm thick HPDE produced with recycled materials. High-density polyethylene characterised by its resistance to chemical abrasives. As a polymer, it is unaffected by corrosion. Due to its light elastic nature, it offers high resistance to impact, making it very difficult to break.

Metallic parts: hot-dip galvanised steel.

Fixings: electro galvanised and stainless steel quality 8.8 DIN267, AISI-304.

Chains: AISI 304 Ø5-6mm stainless steel links.

- None of the materials requires a specific treatment for its disposal.
- If the product is subject to severe use, maintenance should be increased.
- Don't use the product before the installation/maintenance is ready.
- Please check the maintenance instructions.

Biggest part (mm): 2500x90x90 / Heaviest part (kg): 37

IMPACT ZONE: security area and ground coverings according to the EN1176-1:2017 standard.

Spare parts availability: 10 years.

Ground anchoring screws not included.