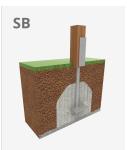

Biggest part (mm): 2500x90x90 / Heaviest part (kg): 37

IMPACT ZONE: security area and ground coverings according to the EN1176-1:2017 standard.

Spare parts availability: 10 years.

Ground anchoring screws not included.