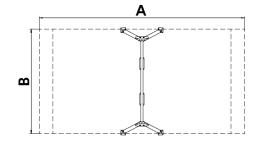

Biggest part (mm): 2500x90x90 / Heaviest part (kg): 37

IMPACT ZONE: security area and ground coverings according to the EN1176-1:2017 standard.

Spare parts availability: 10 years.

Ground anchoring screws not included.