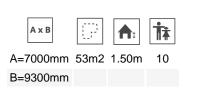

Biggest part (mm): 1380x1380x1935 / Heaviest part (kg): 216

**IMPACT ZONE:** security area and ground coverings according to the EN1176-1:2017 standard.

Spare parts availability: 10 years.

Ground anchoring screws not included.