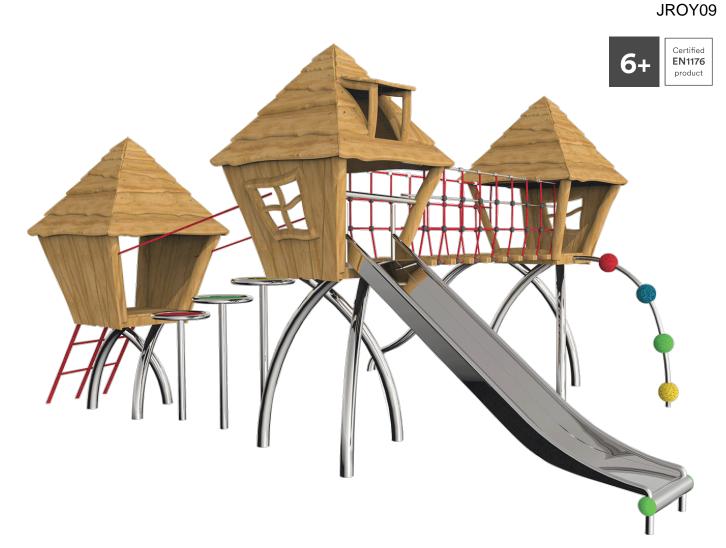

## Modular Set Cedar

**BENITO** 

The ROY collection is the perfect solution for those who think that pedagogy goes beyond play, who want their children to learn the importance of nature and that imperfection is often related to authenticity, but also who **wish to add an artisanal touch to their projects**.

## Playful features: