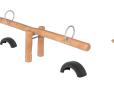

ving material, it is therefore possible that small cracks appear. However, they do not affect the durability that can reach 20 years.

Metallic parts: AISI-304 stainless steel.

Fixings: electro galvanised and stainless steel quality 8.8 DIN267, AISI-304.

- None of the materials requires a specific treatment for its disposal.
- If the product is subject to severe use, maintenance should be increased.
- Don't use the product before the installation/maintenance is ready.
- Please check the maintenance instructions.

Biggest part (mm): 1380x1380x1935 / Heaviest part (kg): 216

**IMPACT ZONE:** security area and ground coverings according to the EN1176-1:2017 standard.

Spare parts availability: 10 years.

Ground anchoring screws not included.

## Playful features:



## **Alternatives:**





JROYM04



W2309



JROYC20000



info@benito.com tel. 93 852 1000