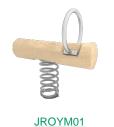

living material, it is therefore possible that small cracks appear. However, they do not affect the durability that can reach 20 years.

Metallic parts: AISI-304 stainless steel.

Fixings: electro galvanised and stainless steel quality 8.8 DIN267, AISI-304.

- None of the materials requires a specific treatment for its disposal.
- If the product is subject to severe use, maintenance should be increased.
- Don't use the product before the installation/maintenance is ready.
- Please check the maintenance instructions.

Biggest part (mm): 1380x1380x1935 / Heaviest part (kg): 216

**IMPACT ZONE:** security area and ground coverings according to the EN1176-1:2017 standard.

Spare parts availability: 10 years.

Ground anchoring screws not included.

## Playful features:



## **Alternatives:**





JROYM04



W2309



JROYC20000



info@benito.com tel. 93 852 1000