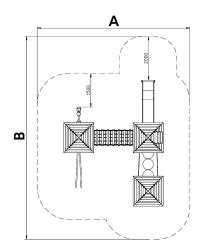

Biggest part (mm): 1380x1380x1935 / Heaviest part (kg): 216

**IMPACT ZONE:** security area and ground coverings according to the EN1176-1:2017 standard.

Spare parts availability: 10 years.

Ground anchoring screws not included.