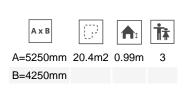

Biggest part (mm): 3400x180x180 / Heaviest part (kg): 79

IMPACT ZONE: security area and ground coverings according to the EN1176-1:2017 standard.

Spare parts availability: 10 years.

Ground anchoring screws not included.