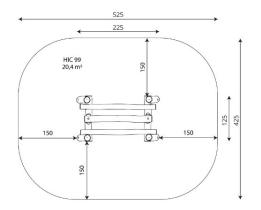

Biggest part (mm): 3400x180x180 / Heaviest part (kg): 79

IMPACT ZONE: security area and ground coverings according to the EN1176-1:2017 standard.

Spare parts availability: 10 years.

Ground anchoring screws not included.