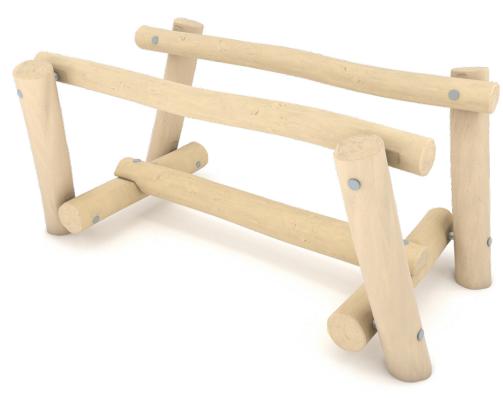

## **BENITO** -Playground Equipment

The ROY collection is the perfect solution for those who think that pedagogy goes beyond play, who want their children to learn the importance of nature and that imperfection is often related to authenticity, but also who wish to add an artisanal touch to their projects.

## Materials:

**Posts, Robinia wood:** round posts made of Robinia wood. Robinia is characterised by its resistance and durability. Its trunks are formed entirely by heartwood, the hardest part of the trees. It is a living material, it is therefore possible that small cracks appear. However, they do not affect the durability that can reach 20 years.

Nets, Anti-vandal reinforced rope: Ø 16mm, 6 twisted steel cables, covered in polypropylene. High durability plastic connectors.

Metallic parts: AISI-304 stainless steel.

Fixings: electro galvanised and stainless steel quality 8.8 DIN267, AISI-304.