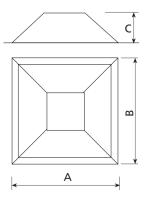

# Pyramid 60

JSK1010-K

The Skates elements are of modular construction that allows with the minimum effort the ability to modify the situation of the modules according to the criteria of each group of skaters. with minimum maintenance and 100% resistant to UVA rays, ice and impacts. Great adherence to the ground. The surface is not heated. Based on modular construction.