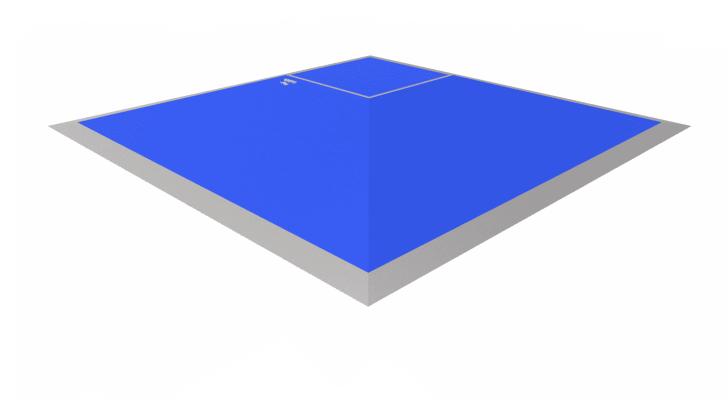

# Pyramid 60

JSK1010-K

The Skates elements are of modular construction that allows with the minimum effort the ability to modify the situation of the modules according to the criteria of each group of skaters. with minimum maintenance and 100% resistant to UVA rays, ice and impacts. Great adherence to the ground. The surface is not heated. Based on modular construction.