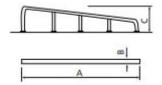

Ref. A B C
Rail - C 1048-C 4500 - 600
Rail - B 1048-B 4500 - 600
Rail - A 1048-A 4500 - 300

Maintenance guide | Project sheet | CAD | Catalogue | HD image