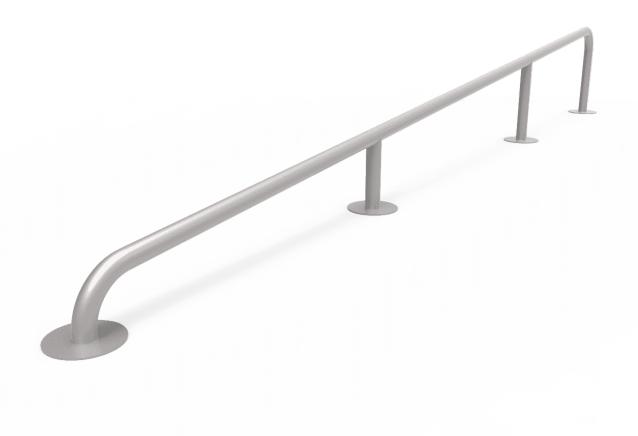

The Skates elements are of modular construction that allows with the minimum effort the ability to modify the situation of the modules according to the criteria of each group of skaters. with minimum maintenance and 100% resistant to UVA rays, ice and impacts. Great adherence to the ground. The surface is not heated. Based on modular construction.

Ref. A B C
Rail - C 1048-C 4500 - 600
Rail - B 1048-B 4500 - 600
Rail - A 1048-A 4500 - 300

Maintenance guide | Project sheet | CAD | Catalogue | HD image