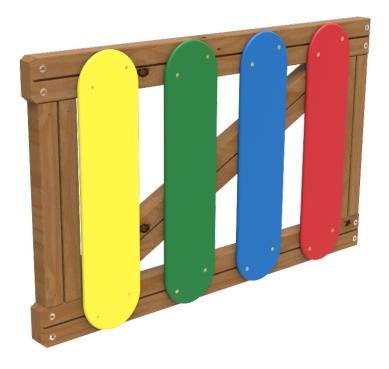

## **Coloured Door**

JV01C-PT

**Structure, Laminated wood:** scandinavian laminated pine wood treated in autoclave Class IV. Finished with two layers of Lasur paint. - In case of being subjected to bad weather conditions, laminated pine wood can present some tiny cracks on the surface that do not reduce its durability at all. As regards resin and knots, please note that these are part of its natural appearance.

## Materials:

**Panels, HDPE:** High-density polyethylene characterised by its resistance to chemical abrasives. Unaffected by corrosion. Due to its light elastic nature, it offers high resistance to impact, making it very difficult to break.

Fixings: Electro galvanised and 8.8 DIN267, AISI-304 stainless steel screws.

- None of the materials requires a specific treatment for its disposal.
- If the product is subject to severe use, maintenance should be increased.
- Don't use the product before the installation/maintenance is ready.
- Please check the maintenance instructions.