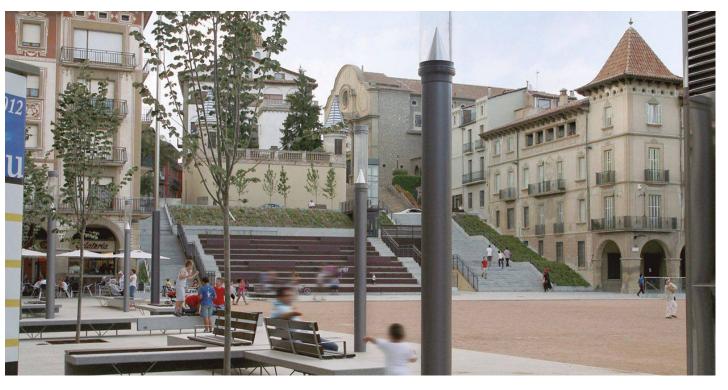

## Manlleu (Spain)

The city council decided to call on BENITO to equip the new downtown square.

Benches from the Ela collection were installed. To carry out this project, the architects team chose the benches from the Ela collection, which are made of concrete combined with tropical wood. This collection is characterised by its minimalist shapes ideal for all types of environments. In order to light the square, Simetrika luminaires were chosen. They consist of a very minimalist cylindrical light point made of aluminium. Moreover, the optic group is located on top of the luminaire, thus reducing luminous pollution.