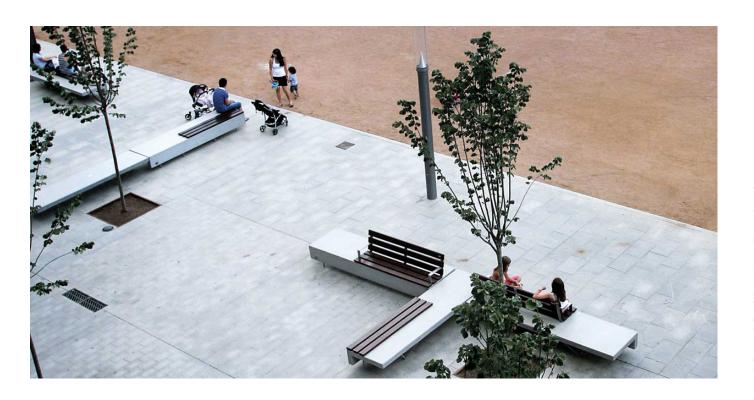

## Manlleu (Spain)

The city council decided to call on BENITO to equip the new downtown square.

Benches from the Ela collection were installed. To carry out this project, the architects team chose the benches from the Ela collection, which are made of concrete combined with tropical wood. This collection is characterised by its minimalist shapes ideal for all types of environments. In order to light the square, Simetrika luminaires were chosen. They consist of a very minimalist cylindrical light point made of aluminium. Moreover, the optic group is located on top of the luminaire, thus reducing luminous pollution.