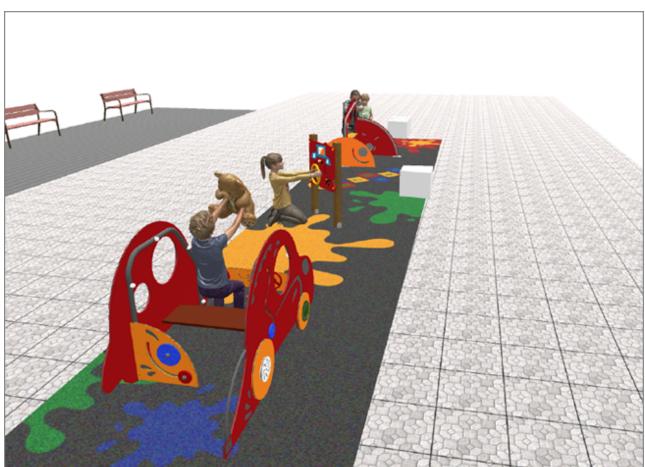

## **BENITO**-Playground Equipment

| Product | Description                                                                                                                                                                                                            |
|---------|------------------------------------------------------------------------------------------------------------------------------------------------------------------------------------------------------------------------|
| JCC     | Continuous Rubber Anti-slip, non-toxic, ecological RECYCLED AND RECYCLABLE quality rubber. Continuous rubber pavements made of high quality materials according to the EN-1177 European security standard.  Data Sheet |
| JG09    | Dip Structure, Metal: Ø35mm stainless steel AISI-304 posts. 2mm thick AISI 304 polished stainless steel slide surface curved and molded in one piece.  Data Sheet Certificate                                          |
| JG10    | Gibo Structure, Metal: Ø35mm stainless steel AISI-304 posts. 2mm thick AISI 304 polished stainless steel slide surface curved and molded in one piece.                                                                 |
|         | Data Sheet Certificate                                                                                                                                                                                                 |
| JPVG01  | Jogo 1                                                                                                                                                                                                                 |
| 2 OH    | <u>Data Sheet</u>                                                                                                                                                                                                      |