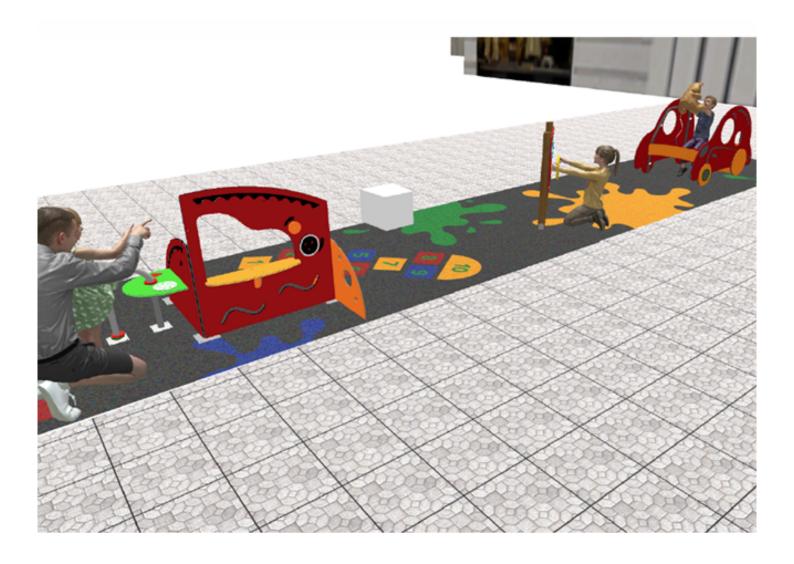

## **BENITO**-Playground Equipment

| Product | Description                                                                                                                                                                                                            |
|---------|------------------------------------------------------------------------------------------------------------------------------------------------------------------------------------------------------------------------|
| JCC     | Continuous Rubber Anti-slip, non-toxic, ecological RECYCLED AND RECYCLABLE quality rubber. Continuous rubber pavements made of high quality materials according to the EN-1177 European security standard.  Data Sheet |
| JG09    | Dip Structure, Metal: Ø35mm stainless steel AISI-304 posts. 2mm thick AISI 304 polished stainless steel slide surface curved and molded in one piece.  Data Sheet Certificate                                          |
| JG10    | Gibo Structure, Metal: Ø35mm stainless steel AISI-304 posts. 2mm thick AISI 304 polished stainless steel slide surface curved and molded in one piece.                                                                 |
|         | Data Sheet Certificate                                                                                                                                                                                                 |
| JPVG01  | Jogo 1                                                                                                                                                                                                                 |
| 2 OH    | <u>Data Sheet</u>                                                                                                                                                                                                      |