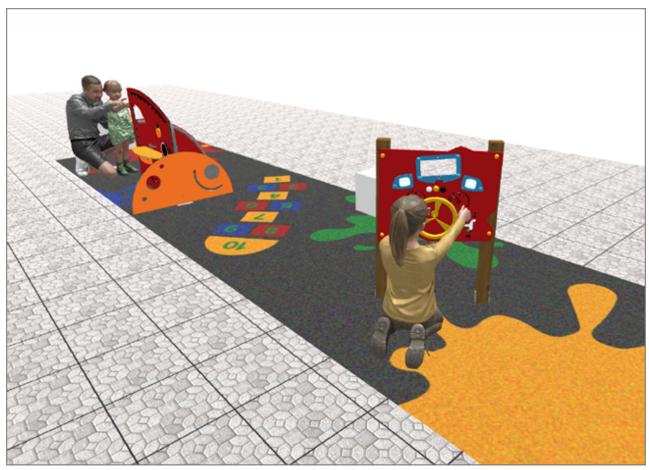

## **BENITO**-Playground Equipment

| Product | Description                                                                                                                                                                                                            |
|---------|------------------------------------------------------------------------------------------------------------------------------------------------------------------------------------------------------------------------|
| JCC     | Continuous Rubber Anti-slip, non-toxic, ecological RECYCLED AND RECYCLABLE quality rubber. Continuous rubber pavements made of high quality materials according to the EN-1177 European security standard.  Data Sheet |
| JG09    | Dip Structure, Metal: Ø35mm stainless steel AISI-304 posts. 2mm thick AISI 304 polished stainless steel slide surface curved and molded in one piece.  Data Sheet Certificate                                          |
| JG10    | Gibo Structure, Metal: Ø35mm stainless steel AISI-304 posts. 2mm thick AISI 304 polished stainless steel slide surface curved and molded in one piece.                                                                 |
|         | Data Sheet Certificate                                                                                                                                                                                                 |
| JPVG01  | Jogo 1                                                                                                                                                                                                                 |
| 2 OH    | <u>Data Sheet</u>                                                                                                                                                                                                      |