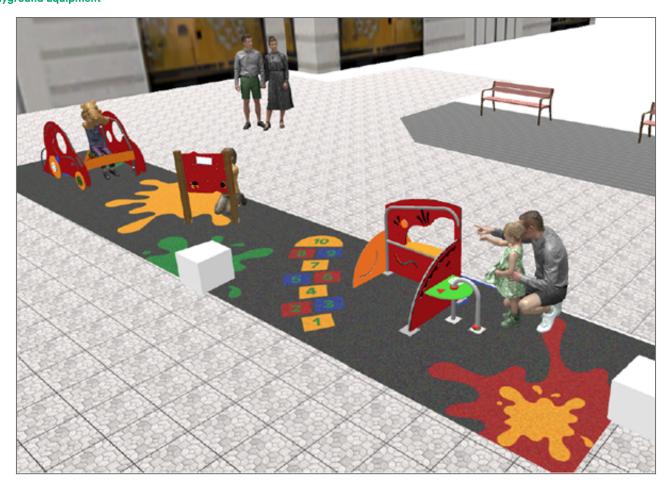

## **BENITO**-Playground Equipment

| Product | Description                                                                                                                                                                                                            |
|---------|------------------------------------------------------------------------------------------------------------------------------------------------------------------------------------------------------------------------|
| JCC     | Continuous Rubber Anti-slip, non-toxic, ecological RECYCLED AND RECYCLABLE quality rubber. Continuous rubber pavements made of high quality materials according to the EN-1177 European security standard.  Data Sheet |
| JG09    | Dip Structure, Metal: Ø35mm stainless steel AISI-304 posts. 2mm thick AISI 304 polished stainless steel slide surface curved and molded in one piece.  Data Sheet Certificate                                          |
| JG10    | Gibo Structure, Metal: Ø35mm stainless steel AISI-304 posts. 2mm thick AISI 304 polished stainless steel slide surface curved and molded in one piece.                                                                 |
|         | Data Sheet Certificate                                                                                                                                                                                                 |
| JPVG01  | Jogo 1                                                                                                                                                                                                                 |
| 2 OH    | <u>Data Sheet</u>                                                                                                                                                                                                      |