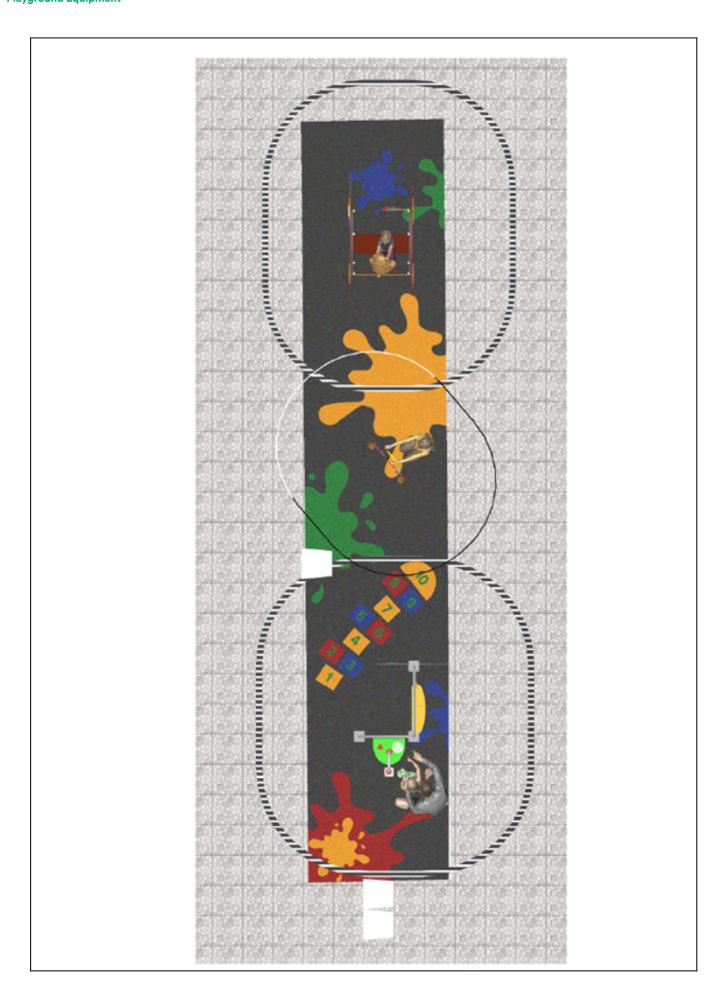

## **BENITO**-Playground Equipment

| Product | Description                                                                                                                                                                                                            |
|---------|------------------------------------------------------------------------------------------------------------------------------------------------------------------------------------------------------------------------|
| JCC     | Continuous Rubber Anti-slip, non-toxic, ecological RECYCLED AND RECYCLABLE quality rubber. Continuous rubber pavements made of high quality materials according to the EN-1177 European security standard.  Data Sheet |
| JG09    | Dip Structure, Metal: Ø35mm stainless steel AISI-304 posts. 2mm thick AISI 304 polished stainless steel slide surface curved and molded in one piece.  Data Sheet Certificate                                          |
| JG10    | Gibo Structure, Metal: Ø35mm stainless steel AISI-304 posts. 2mm thick AISI 304 polished stainless steel slide surface curved and molded in one piece.                                                                 |
|         | Data Sheet Certificate                                                                                                                                                                                                 |
| JPVG01  | Jogo 1                                                                                                                                                                                                                 |
| 2 OH    | <u>Data Sheet</u>                                                                                                                                                                                                      |