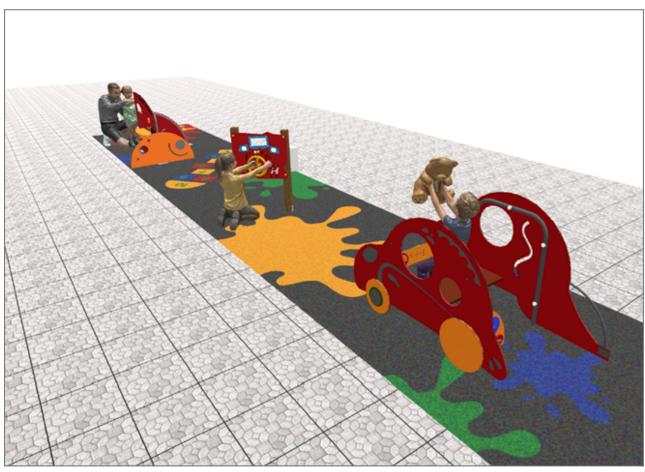

## **BENITO**-Playground Equipment

| Product | Description                                                                                                                                                                                                            |
|---------|------------------------------------------------------------------------------------------------------------------------------------------------------------------------------------------------------------------------|
| JCC     | Continuous Rubber Anti-slip, non-toxic, ecological RECYCLED AND RECYCLABLE quality rubber. Continuous rubber pavements made of high quality materials according to the EN-1177 European security standard.  Data Sheet |
| JG09    | Dip Structure, Metal: Ø35mm stainless steel AISI-304 posts. 2mm thick AISI 304 polished stainless steel slide surface curved and molded in one piece.  Data Sheet Certificate                                          |
| JG10    | Gibo Structure, Metal: Ø35mm stainless steel AISI-304 posts. 2mm thick AISI 304 polished stainless steel slide surface curved and molded in one piece.                                                                 |
|         | Data Sheet Certificate                                                                                                                                                                                                 |
| JPVG01  | Jogo 1                                                                                                                                                                                                                 |
| 2 OH    | <u>Data Sheet</u>                                                                                                                                                                                                      |