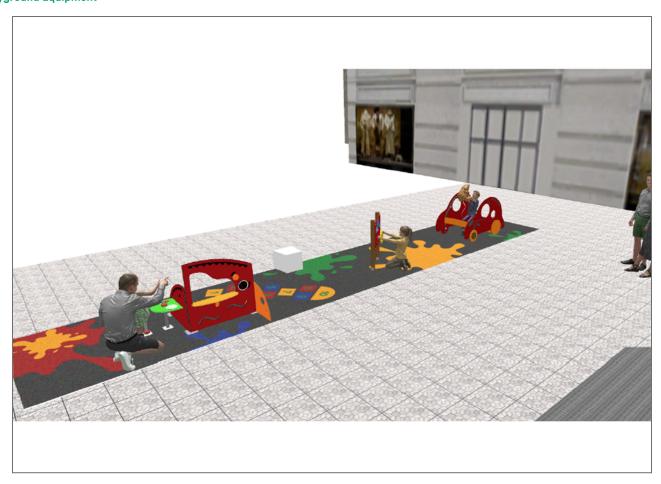

## **BENITO**-Playground Equipment

| Product | Description                                                                                                                                                                                                            |
|---------|------------------------------------------------------------------------------------------------------------------------------------------------------------------------------------------------------------------------|
| JCC     | Continuous Rubber Anti-slip, non-toxic, ecological RECYCLED AND RECYCLABLE quality rubber. Continuous rubber pavements made of high quality materials according to the EN-1177 European security standard.  Data Sheet |
| JG09    | Dip Structure, Metal: Ø35mm stainless steel AISI-304 posts. 2mm thick AISI 304 polished stainless steel slide surface curved and molded in one piece.  Data Sheet Certificate                                          |
| JG10    | Gibo Structure, Metal: Ø35mm stainless steel AISI-304 posts. 2mm thick AISI 304 polished stainless steel slide surface curved and molded in one piece.                                                                 |
|         | Data Sheet Certificate                                                                                                                                                                                                 |
| JPVG01  | Jogo 1                                                                                                                                                                                                                 |
| 2 OH    | <u>Data Sheet</u>                                                                                                                                                                                                      |