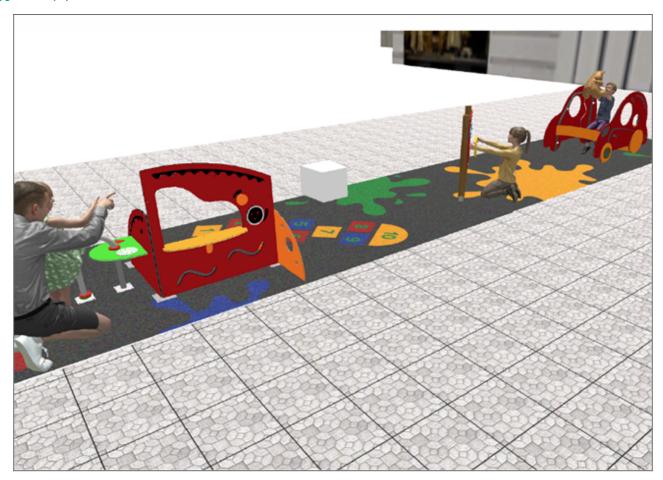

## **BENITO**-Playground Equipment

| Product | Description                                                                                                                                                                                                            |
|---------|------------------------------------------------------------------------------------------------------------------------------------------------------------------------------------------------------------------------|
| JCC     | Continuous Rubber Anti-slip, non-toxic, ecological RECYCLED AND RECYCLABLE quality rubber. Continuous rubber pavements made of high quality materials according to the EN-1177 European security standard.  Data Sheet |
| JG09    | Dip Structure, Metal: Ø35mm stainless steel AISI-304 posts. 2mm thick AISI 304 polished stainless steel slide surface curved and molded in one piece.  Data Sheet Certificate                                          |
| JG10    | Gibo Structure, Metal: Ø35mm stainless steel AISI-304 posts. 2mm thick AISI 304 polished stainless steel slide surface curved and molded in one piece.                                                                 |
|         | Data Sheet Certificate                                                                                                                                                                                                 |
| JPVG01  | Jogo 1                                                                                                                                                                                                                 |
| 2 OH    | <u>Data Sheet</u>                                                                                                                                                                                                      |