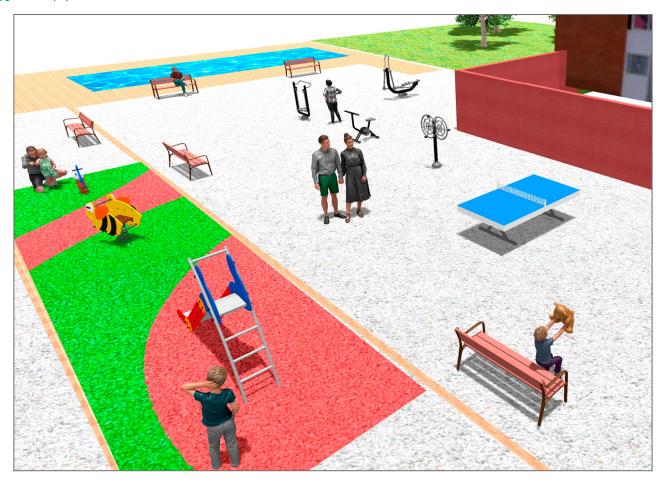

## **PROJECT**

PROJ-044-2021

Surface: 110 m<sup>2</sup>

Email: info@benito.com Telephone: +34 93 852 1000

| Product | Description                                                                                                                                                                                                                                                                                                                                                                                                                                                                                                          |
|---------|----------------------------------------------------------------------------------------------------------------------------------------------------------------------------------------------------------------------------------------------------------------------------------------------------------------------------------------------------------------------------------------------------------------------------------------------------------------------------------------------------------------------|
| VMOTCE  | Ping-Pong Table made with metal inner chassis covered with polyester and pressed inner nucleus made of polurethane and fibreglass. Anti-vandalism stable and robust ping-pong table suitable. Anti-shock and ant graffiti properties. Ping-pong regulation white lines inlaid in the surface so they cannot be rubbed out nor lose their clarity. Anti-slippery surface which produces an active bounce of the ball.                                                                                                 |
| A       | <u>Data Sheet</u>                                                                                                                                                                                                                                                                                                                                                                                                                                                                                                    |
| JSA007N | Hockey The healthy elements manufactured by BENITO enable people to exercise in both public and private spaces, increasing their well-being and quality of life while boosting health and social relations.  - Health functions: improving cardiovascular and respiratory functions, strengthening muscles and enhancing agility, flexibility and coordination of movements.  - Social functions: creating leisure activities, promoting social integration and a more intensive recreational use of public spaces.  |
|         | Data Sheet Certificate                                                                                                                                                                                                                                                                                                                                                                                                                                                                                               |
| JSA006N | Climber The healthy elements manufactured by BENITO enable people to exercise in both public and private spaces, increasing their well-being and quality of life while boosting health and social relations.  - Health functions: improving cardiovascular and respiratory functions, strengthening muscles and enhancing agility, flexibility and coordination of movements.  - Social functions: creating leisure activities, promoting social integration and a more intensive recreational use of public spaces. |
|         | Data Sheet Certificate                                                                                                                                                                                                                                                                                                                                                                                                                                                                                               |
| JSA009N | Rudder The healthy elements manufactured by BENITO enable people to exercise in both public and private spaces, increasing their well-being and quality of life while boosting health and social relations.  - Health functions: improving cardiovascular and respiratory functions, strengthening muscles and enhancing agility, flexibility and coordination of movements.  - Social functions: creating leisure activities, promoting social integration and a more intensive recreational use of public spaces.  |
| 8       | Data Sheet Certificate                                                                                                                                                                                                                                                                                                                                                                                                                                                                                               |
| JT05    | Fast Panels, HDPE: high-density polyethylene characterised by its resistance to chemical abrasives. As a polymer, it is unaffected by corrosion. Due to its light elastic nature, it offers high resistance to impact, making it very difficult to break.  Data Sheet Certificate                                                                                                                                                                                                                                    |
| JFS08   | Maia Fun and educative spring swing for children. Made of resistant materials according to the EN1176 standard.                                                                                                                                                                                                                                                                                                                                                                                                      |
|         | Data Sheet Certificate Conformity                                                                                                                                                                                                                                                                                                                                                                                                                                                                                    |
| JFS18   | Foca Fun and educative spring swing for children. Made of resistant materials according to the EN1176 standard.                                                                                                                                                                                                                                                                                                                                                                                                      |
|         | Data Sheet Certificate                                                                                                                                                                                                                                                                                                                                                                                                                                                                                               |

| Product | Description                                                                                                                                                                                                                                                                                                                                                                                                                                                                                                                                  |
|---------|----------------------------------------------------------------------------------------------------------------------------------------------------------------------------------------------------------------------------------------------------------------------------------------------------------------------------------------------------------------------------------------------------------------------------------------------------------------------------------------------------------------------------------------------|
| JSA018N | Bicycle The healthy elements manufactured by BENITO enable people to exercise in both public and private spaces, increasing their well-being and quality of life while boosting health and social relations.  - Health functions: improving cardiovascular and respiratory functions, strengthening muscles and enhancing agility, flexibility and coordination of movements.  - Social functions: creating leisure activities, promoting social integration and a more intensive recreational use of public spaces.  Data Sheet Certificate |
| VMA01   | Chess Table Table made with pinewood boards and laminated phenolic boards. Ø40mm steel tubular structure treated with Ferrus, a protective process that guarantees high resistance to corrosion. Fnishing: Steel framework in hot dip black colour polyester coated. Pinewood vacuum pressure 4-class autoclave treated against worm, termite and insects. Natural colour finish.  Data Sheet                                                                                                                                                |