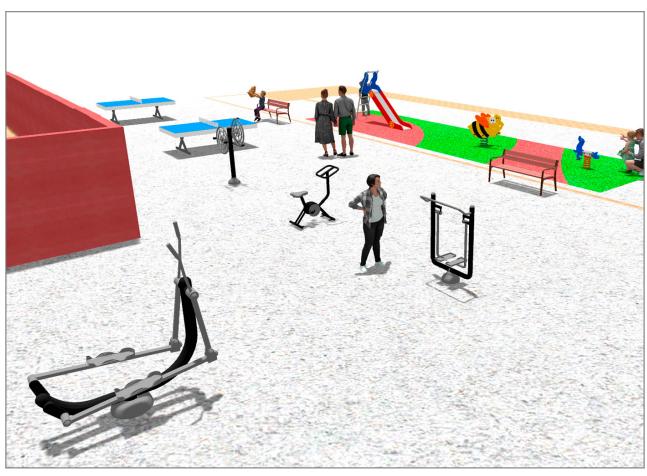

## **PROJECT**

PROJ-044-2021

Surface: 110 m<sup>2</sup>

Email: info@benito.com Telephone: +34 93 852 1000

| Product | Description                                                                                                                                                                                                                                                                                                                                                                                                                                                                                                          |
|---------|----------------------------------------------------------------------------------------------------------------------------------------------------------------------------------------------------------------------------------------------------------------------------------------------------------------------------------------------------------------------------------------------------------------------------------------------------------------------------------------------------------------------|
| VMOTCE  | Ping-Pong Table made with metal inner chassis covered with polyester and pressed inner nucleus made of polurethane and fibreglass. Anti-vandalism stable and robust ping-pong table suitable. Anti-shock and ant graffiti properties. Ping-pong regulation white lines inlaid in the surface so they cannot be rubbed out nor lose their clarity. Anti-slippery surface which produces an active bounce of the ball.                                                                                                 |
| A       | <u>Data Sheet</u>                                                                                                                                                                                                                                                                                                                                                                                                                                                                                                    |
| JSA007N | Hockey The healthy elements manufactured by BENITO enable people to exercise in both public and private spaces, increasing their well-being and quality of life while boosting health and social relations.  - Health functions: improving cardiovascular and respiratory functions, strengthening muscles and enhancing agility, flexibility and coordination of movements.  - Social functions: creating leisure activities, promoting social integration and a more intensive recreational use of public spaces.  |
|         | Data Sheet Certificate                                                                                                                                                                                                                                                                                                                                                                                                                                                                                               |
| JSA006N | Climber The healthy elements manufactured by BENITO enable people to exercise in both public and private spaces, increasing their well-being and quality of life while boosting health and social relations.  - Health functions: improving cardiovascular and respiratory functions, strengthening muscles and enhancing agility, flexibility and coordination of movements.  - Social functions: creating leisure activities, promoting social integration and a more intensive recreational use of public spaces. |
|         | Data Sheet Certificate                                                                                                                                                                                                                                                                                                                                                                                                                                                                                               |
| JSA009N | Rudder The healthy elements manufactured by BENITO enable people to exercise in both public and private spaces, increasing their well-being and quality of life while boosting health and social relations.  - Health functions: improving cardiovascular and respiratory functions, strengthening muscles and enhancing agility, flexibility and coordination of movements.  - Social functions: creating leisure activities, promoting social integration and a more intensive recreational use of public spaces.  |
| 8       | Data Sheet Certificate                                                                                                                                                                                                                                                                                                                                                                                                                                                                                               |
| JT05    | Fast Panels, HDPE: high-density polyethylene characterised by its resistance to chemical abrasives. As a polymer, it is unaffected by corrosion. Due to its light elastic nature, it offers high resistance to impact, making it very difficult to break.  Data Sheet Certificate                                                                                                                                                                                                                                    |
| JFS08   | Maia Fun and educative spring swing for children. Made of resistant materials according to the EN1176 standard.                                                                                                                                                                                                                                                                                                                                                                                                      |
|         | Data Sheet Certificate Conformity                                                                                                                                                                                                                                                                                                                                                                                                                                                                                    |
| JFS18   | Foca Fun and educative spring swing for children. Made of resistant materials according to the EN1176 standard.                                                                                                                                                                                                                                                                                                                                                                                                      |
|         | Data Sheet Certificate                                                                                                                                                                                                                                                                                                                                                                                                                                                                                               |

| Product | Description                                                                                                                                                                                                                                                                                                                                                                                                                                                                                                                                  |
|---------|----------------------------------------------------------------------------------------------------------------------------------------------------------------------------------------------------------------------------------------------------------------------------------------------------------------------------------------------------------------------------------------------------------------------------------------------------------------------------------------------------------------------------------------------|
| JSA018N | Bicycle The healthy elements manufactured by BENITO enable people to exercise in both public and private spaces, increasing their well-being and quality of life while boosting health and social relations.  - Health functions: improving cardiovascular and respiratory functions, strengthening muscles and enhancing agility, flexibility and coordination of movements.  - Social functions: creating leisure activities, promoting social integration and a more intensive recreational use of public spaces.  Data Sheet Certificate |
| VMA01   | Chess Table Table made with pinewood boards and laminated phenolic boards. Ø40mm steel tubular structure treated with Ferrus, a protective process that guarantees high resistance to corrosion. Fnishing: Steel framework in hot dip black colour polyester coated. Pinewood vacuum pressure 4-class autoclave treated against worm, termite and insects. Natural colour finish.  Data Sheet                                                                                                                                                |