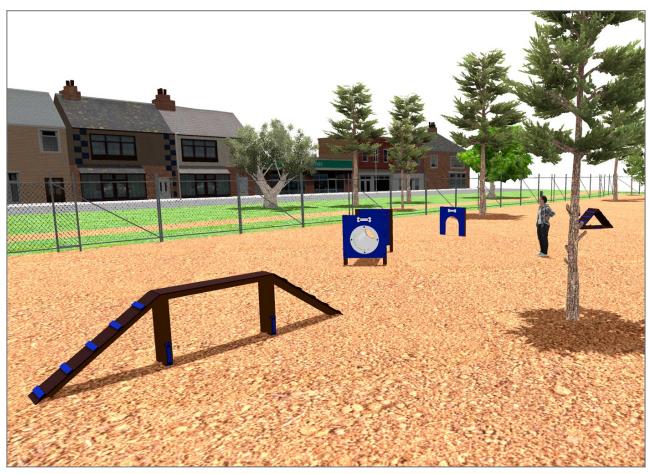

## **PROJECT**

PROJ-136-2021

Surface: 11205 m<sup>2</sup>

Email: info@benito.com

Telephone: +34 93 852 1000

| roduct | Description                                                                                                                                                                          |
|--------|--------------------------------------------------------------------------------------------------------------------------------------------------------------------------------------|
| JCAN01 | Puerta Create areas combining elements that stimulate dogs to reinforce their agility, strength, balance and obedience. Line Canine, our collection of pet products in urban parks.  |
|        | <u>Data Sheet</u>                                                                                                                                                                    |
| JCAN02 | Muro Create areas combining elements that stimulate dogs to reinforce their agility, strength, balance and obedience. Line Canine, our collection of pet products in urban parks.    |
| -      | <u>Data Sheet</u>                                                                                                                                                                    |
| JCAN07 | Barrera Create areas combining elements that stimulate dogs to reinforce their agility, strength, balance and obedience. Line Canine, our collection of pet products in urban parks. |
|        | Data Sheet                                                                                                                                                                           |
| JCAN09 | Puente Create areas combining elements that stimulate dogs to reinforce their agility, strength, balance and obedience. Line Canine, our collection of pet products in urban parks   |
|        | <u>Data Sheet</u>                                                                                                                                                                    |
| JCAN10 | Tunel Create areas combining elements that stimulate dogs to reinforce their agility, strength, balance and obedience. Line Canine, our collection of pet products in urban parks.   |
| O      | <u>Data Sheet</u>                                                                                                                                                                    |
| JCAN11 | Slalom Create areas combining elements that stimulate dogs to reinforce their agility, strength, balance and obedience. Line Canine, our collection of pet products in urban parks.  |
|        | <u>Data Sheet</u>                                                                                                                                                                    |