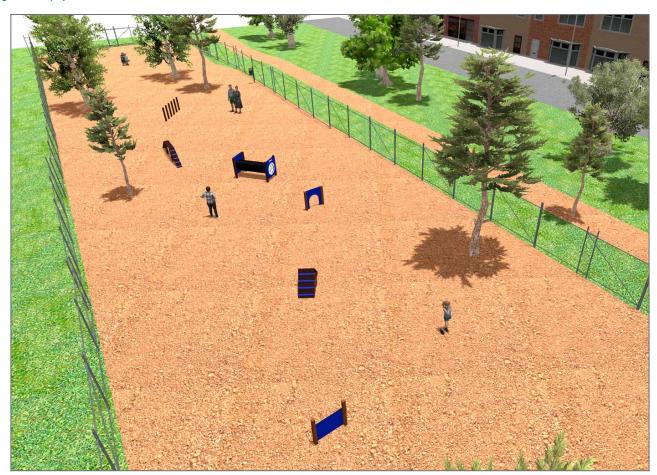

## **PROJECT**

PROJ-136-2021

Surface: 11205 m<sup>2</sup>

Email: info@benito.com

Telephone: +34 93 852 1000

| roduct | Description                                                                                                                                                                          |
|--------|--------------------------------------------------------------------------------------------------------------------------------------------------------------------------------------|
| JCAN01 | Puerta Create areas combining elements that stimulate dogs to reinforce their agility, strength, balance and obedience. Line Canine, our collection of pet products in urban parks.  |
|        | <u>Data Sheet</u>                                                                                                                                                                    |
| JCAN02 | Muro Create areas combining elements that stimulate dogs to reinforce their agility, strength, balance and obedience. Line Canine, our collection of pet products in urban parks.    |
| -      | <u>Data Sheet</u>                                                                                                                                                                    |
| JCAN07 | Barrera Create areas combining elements that stimulate dogs to reinforce their agility, strength, balance and obedience. Line Canine, our collection of pet products in urban parks. |
|        | Data Sheet                                                                                                                                                                           |
| JCAN09 | Puente Create areas combining elements that stimulate dogs to reinforce their agility, strength, balance and obedience. Line Canine, our collection of pet products in urban parks   |
|        | <u>Data Sheet</u>                                                                                                                                                                    |
| JCAN10 | Tunel Create areas combining elements that stimulate dogs to reinforce their agility, strength, balance and obedience. Line Canine, our collection of pet products in urban parks.   |
| O      | <u>Data Sheet</u>                                                                                                                                                                    |
| JCAN11 | Slalom Create areas combining elements that stimulate dogs to reinforce their agility, strength, balance and obedience. Line Canine, our collection of pet products in urban parks.  |
|        | <u>Data Sheet</u>                                                                                                                                                                    |