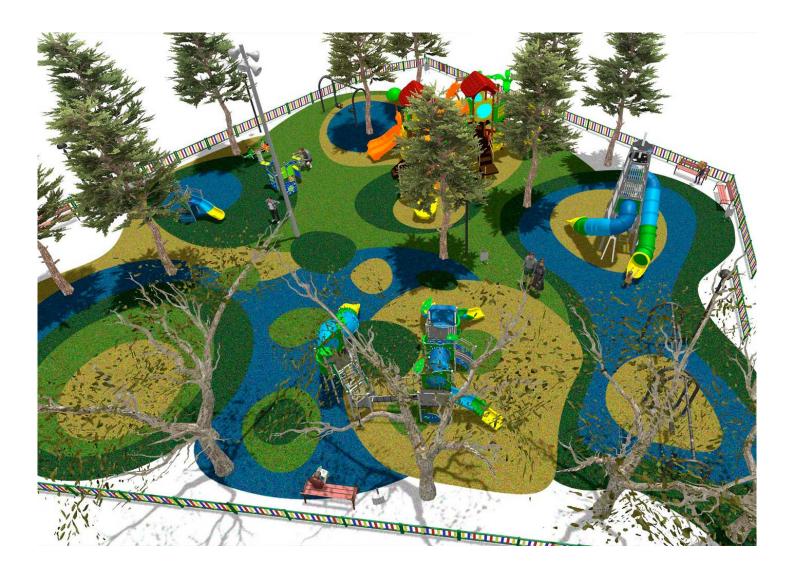

Surface: 1000 m<sup>2</sup>

Email: info@benito.com Telephone: +34 93 852 1000

| Product | Description                                                                                                                                                                                                                                                                                                                                                     |
|---------|-----------------------------------------------------------------------------------------------------------------------------------------------------------------------------------------------------------------------------------------------------------------------------------------------------------------------------------------------------------------|
| JALU01  | Alu 1         The ALU collection maximises playability. Including lots of slides, bridges and dynamic elements, the ALU line encourages children to play, even those with disabilities. Its bright colours don't go unnoticed and the quality of materials guarantee high durability.         Data Sheet       Certificate Conformity       Acreditative Letter |
| JALU02  | Alu 2         The ALU collection maximises playability. Including lots of slides, bridges and dynamic elements, the ALU line encourages children to play, even those with disabilities. Its bright colours don't go unnoticed and the quality of materials guarantee high durability.         Data Sheet       Certificate Conformity       Acreditative Letter |
| JALU06  | Alu 6         The ALU collection maximises playability. Including lots of slides, bridges and dynamic elements, the ALU line encourages children to play, even those with disabilities. Its bright colours don't go unnoticed and the quality of materials guarantee high durability.         Data Sheet       Acreditative Letter       Certificate Conformity |
| JALU07  | Alu 7<br>The ALU collection maximises playability. Including lots of slides, bridges and dynamic elements, the<br>ALU line encourages children to play, even those with disabilities. Its bright colours don't go unnoticed and<br>the quality of materials guarantee high durability.                                                                          |
| JCC     | Data Sheet       Certificate Conformity       Acreditative Letter         Continuous Rubber       Anti-slip, non-toxic, ecological RECYCLED AND RECYCLABLE quality rubber. Continuous rubber pavements made of high quality materials according to the EN-1177 European security standard.         Data Sheet                                                   |
| JCF21   | Modus XXL<br>The Modus collection includes large structures at a very competitive price. Made of powder painted<br>metal posts and UV-resistant rotomoulding parts, which hardly deteriorate over time.<br>Data Sheet Certificate                                                                                                                               |
| JFS10   | Rider<br>Fun and educative spring swing for children. Made of resistant materials according to the EN1176 standard.                                                                                                                                                                                                                                             |
| -       | Data Sheet Certificate Conformity                                                                                                                                                                                                                                                                                                                               |

| Product   | Description                                                                                                                                                                                                                                                                                                |
|-----------|------------------------------------------------------------------------------------------------------------------------------------------------------------------------------------------------------------------------------------------------------------------------------------------------------------|
| JKSP02000 | Curvo Cradle<br>Swings for children made of different materials such as wood and steel. Resistant to abrasion, corrosion<br>and bad weather conditions.                                                                                                                                                    |
|           | Data Sheet Certificate Conformity                                                                                                                                                                                                                                                                          |
| JKSP20000 | Curvo<br>Swings for children made of different materials such as wood and steel. Resistant to abrasion, corrosion<br>and bad weather conditions.                                                                                                                                                           |
|           | Data Sheet Certificate Conformity                                                                                                                                                                                                                                                                          |
| JT07      | <ul> <li>Dera</li> <li>Panels, HDPE: high-density polyethylene characterised by its resistance to chemical abrasives. As a polymer, it is unaffected by corrosion. Due to its light elastic nature, it offers high resistance to impact, making it very difficult to break.</li> <li>Data Sheet</li> </ul> |
| VVP034    | Metallic<br>Fence made of steel tube treated with Ferrus, a protective process that guarantees high resistance to<br>corrosion.                                                                                                                                                                            |
|           | Data Sheet Certificate                                                                                                                                                                                                                                                                                     |