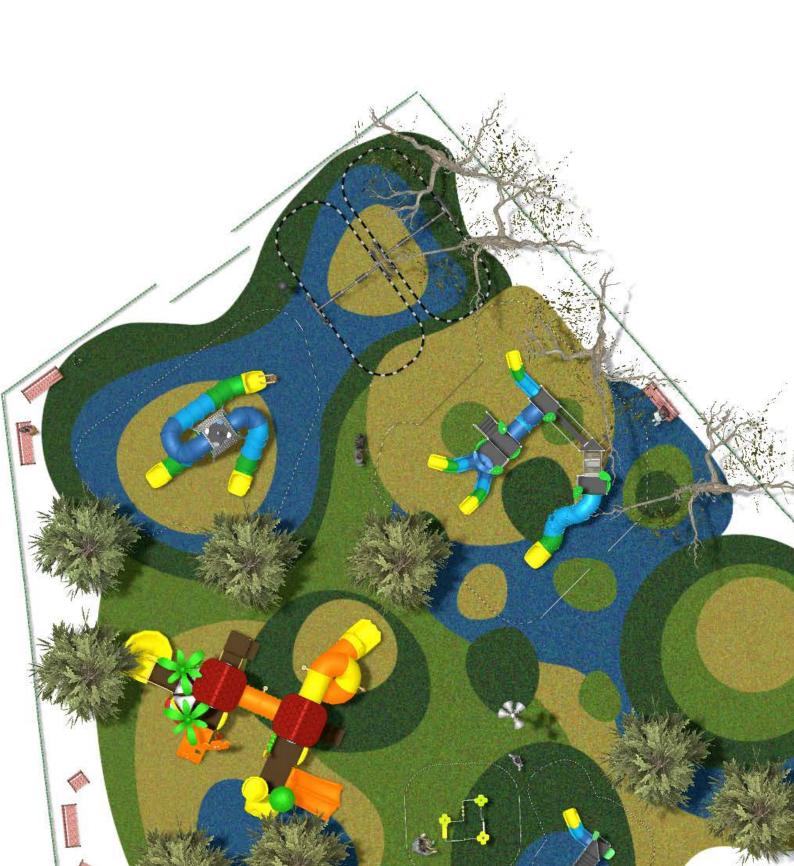

Surface: 1000 m<sup>2</sup>

Email: info@benito.com Telephone: +34 93 852 1000

| Product | Description                                                                                                                                                                                                                                                                                                                                                     |
|---------|-----------------------------------------------------------------------------------------------------------------------------------------------------------------------------------------------------------------------------------------------------------------------------------------------------------------------------------------------------------------|
| JALU01  | Alu 1         The ALU collection maximises playability. Including lots of slides, bridges and dynamic elements, the ALU line encourages children to play, even those with disabilities. Its bright colours don't go unnoticed and the quality of materials guarantee high durability.         Data Sheet       Certificate Conformity       Acreditative Letter |
| JALU02  | Alu 2         The ALU collection maximises playability. Including lots of slides, bridges and dynamic elements, the ALU line encourages children to play, even those with disabilities. Its bright colours don't go unnoticed and the quality of materials guarantee high durability.         Data Sheet       Certificate Conformity       Acreditative Letter |
| JALU06  | Alu 6         The ALU collection maximises playability. Including lots of slides, bridges and dynamic elements, the ALU line encourages children to play, even those with disabilities. Its bright colours don't go unnoticed and the quality of materials guarantee high durability.         Data Sheet       Acreditative Letter       Certificate Conformity |
| JALU07  | Alu 7<br>The ALU collection maximises playability. Including lots of slides, bridges and dynamic elements, the<br>ALU line encourages children to play, even those with disabilities. Its bright colours don't go unnoticed and<br>the quality of materials guarantee high durability.                                                                          |
| JCC     | Data Sheet       Certificate Conformity       Acreditative Letter         Continuous Rubber       Anti-slip, non-toxic, ecological RECYCLED AND RECYCLABLE quality rubber. Continuous rubber pavements made of high quality materials according to the EN-1177 European security standard.         Data Sheet                                                   |
| JCF21   | Modus XXL<br>The Modus collection includes large structures at a very competitive price. Made of powder painted<br>metal posts and UV-resistant rotomoulding parts, which hardly deteriorate over time.<br>Data Sheet Certificate                                                                                                                               |
| JFS10   | Rider<br>Fun and educative spring swing for children. Made of resistant materials according to the EN1176 standard.                                                                                                                                                                                                                                             |
| -       | Data Sheet Certificate Conformity                                                                                                                                                                                                                                                                                                                               |

| Product   | Description                                                                                                                                                                                                                                                                                                |
|-----------|------------------------------------------------------------------------------------------------------------------------------------------------------------------------------------------------------------------------------------------------------------------------------------------------------------|
| JKSP02000 | Curvo Cradle<br>Swings for children made of different materials such as wood and steel. Resistant to abrasion, corrosion<br>and bad weather conditions.                                                                                                                                                    |
|           | Data Sheet Certificate Conformity                                                                                                                                                                                                                                                                          |
| JKSP20000 | Curvo<br>Swings for children made of different materials such as wood and steel. Resistant to abrasion, corrosion<br>and bad weather conditions.                                                                                                                                                           |
|           | Data Sheet Certificate Conformity                                                                                                                                                                                                                                                                          |
| JT07      | <ul> <li>Dera</li> <li>Panels, HDPE: high-density polyethylene characterised by its resistance to chemical abrasives. As a polymer, it is unaffected by corrosion. Due to its light elastic nature, it offers high resistance to impact, making it very difficult to break.</li> <li>Data Sheet</li> </ul> |
| VVP034    | Metallic<br>Fence made of steel tube treated with Ferrus, a protective process that guarantees high resistance to<br>corrosion.                                                                                                                                                                            |
|           | Data Sheet Certificate                                                                                                                                                                                                                                                                                     |