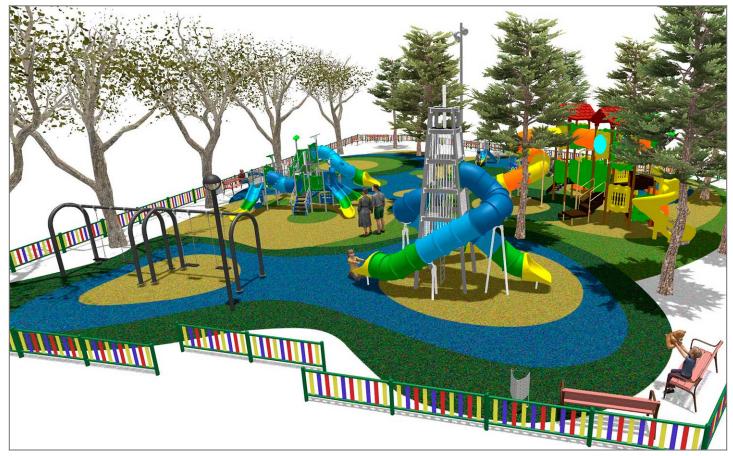

Surface: 1000 m<sup>2</sup>

Email: info@benito.com Telephone: +34 93 852 1000

| Product | Description                                                                                                                                                                                                                                                                                                                                                     |
|---------|-----------------------------------------------------------------------------------------------------------------------------------------------------------------------------------------------------------------------------------------------------------------------------------------------------------------------------------------------------------------|
| JALU01  | Alu 1         The ALU collection maximises playability. Including lots of slides, bridges and dynamic elements, the ALU line encourages children to play, even those with disabilities. Its bright colours don't go unnoticed and the quality of materials guarantee high durability.         Data Sheet       Certificate Conformity       Acreditative Letter |
| JALU02  | Alu 2         The ALU collection maximises playability. Including lots of slides, bridges and dynamic elements, the ALU line encourages children to play, even those with disabilities. Its bright colours don't go unnoticed and the quality of materials guarantee high durability.         Data Sheet       Certificate Conformity       Acreditative Letter |
| JALU06  | Alu 6         The ALU collection maximises playability. Including lots of slides, bridges and dynamic elements, the ALU line encourages children to play, even those with disabilities. Its bright colours don't go unnoticed and the quality of materials guarantee high durability.         Data Sheet       Acreditative Letter       Certificate Conformity |
| JALU07  | Alu 7<br>The ALU collection maximises playability. Including lots of slides, bridges and dynamic elements, the<br>ALU line encourages children to play, even those with disabilities. Its bright colours don't go unnoticed and<br>the quality of materials guarantee high durability.                                                                          |
| JCC     | Data Sheet       Certificate Conformity       Acreditative Letter         Continuous Rubber       Anti-slip, non-toxic, ecological RECYCLED AND RECYCLABLE quality rubber. Continuous rubber pavements made of high quality materials according to the EN-1177 European security standard.         Data Sheet                                                   |
| JCF21   | Modus XXL<br>The Modus collection includes large structures at a very competitive price. Made of powder painted<br>metal posts and UV-resistant rotomoulding parts, which hardly deteriorate over time.<br>Data Sheet Certificate                                                                                                                               |
| JFS10   | Rider<br>Fun and educative spring swing for children. Made of resistant materials according to the EN1176 standard.                                                                                                                                                                                                                                             |
| -       | Data Sheet Certificate Conformity                                                                                                                                                                                                                                                                                                                               |

| Product   | Description                                                                                                                                                                                                                                                                                                |
|-----------|------------------------------------------------------------------------------------------------------------------------------------------------------------------------------------------------------------------------------------------------------------------------------------------------------------|
| JKSP02000 | Curvo Cradle<br>Swings for children made of different materials such as wood and steel. Resistant to abrasion, corrosion<br>and bad weather conditions.                                                                                                                                                    |
|           | Data Sheet Certificate Conformity                                                                                                                                                                                                                                                                          |
| JKSP20000 | Curvo<br>Swings for children made of different materials such as wood and steel. Resistant to abrasion, corrosion<br>and bad weather conditions.                                                                                                                                                           |
|           | Data Sheet Certificate Conformity                                                                                                                                                                                                                                                                          |
| JT07      | <ul> <li>Dera</li> <li>Panels, HDPE: high-density polyethylene characterised by its resistance to chemical abrasives. As a polymer, it is unaffected by corrosion. Due to its light elastic nature, it offers high resistance to impact, making it very difficult to break.</li> <li>Data Sheet</li> </ul> |
| VVP034    | Metallic<br>Fence made of steel tube treated with Ferrus, a protective process that guarantees high resistance to<br>corrosion.                                                                                                                                                                            |
|           | Data Sheet Certificate                                                                                                                                                                                                                                                                                     |