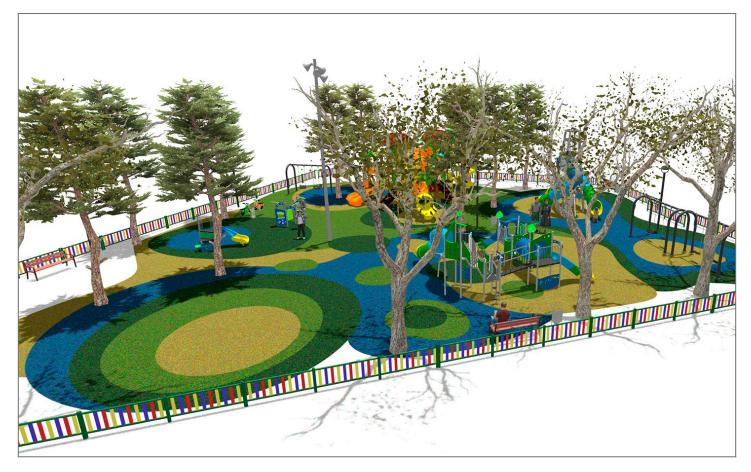

Surface: 1000 m<sup>2</sup>

Email: info@benito.com Telephone: +34 93 852 1000

| Product | Description                                                                                                                                                                                                                                                                                                                                                     |
|---------|-----------------------------------------------------------------------------------------------------------------------------------------------------------------------------------------------------------------------------------------------------------------------------------------------------------------------------------------------------------------|
| JALU01  | Alu 1         The ALU collection maximises playability. Including lots of slides, bridges and dynamic elements, the ALU line encourages children to play, even those with disabilities. Its bright colours don't go unnoticed and the quality of materials guarantee high durability.         Data Sheet       Certificate Conformity       Acreditative Letter |
| JALU02  | Alu 2         The ALU collection maximises playability. Including lots of slides, bridges and dynamic elements, the ALU line encourages children to play, even those with disabilities. Its bright colours don't go unnoticed and the quality of materials guarantee high durability.         Data Sheet       Certificate Conformity       Acreditative Letter |
| JALU06  | Alu 6         The ALU collection maximises playability. Including lots of slides, bridges and dynamic elements, the ALU line encourages children to play, even those with disabilities. Its bright colours don't go unnoticed and the quality of materials guarantee high durability.         Data Sheet       Acreditative Letter       Certificate Conformity |
| JALU07  | Alu 7<br>The ALU collection maximises playability. Including lots of slides, bridges and dynamic elements, the<br>ALU line encourages children to play, even those with disabilities. Its bright colours don't go unnoticed and<br>the quality of materials guarantee high durability.                                                                          |
| JCC     | Data Sheet       Certificate Conformity       Acreditative Letter         Continuous Rubber       Anti-slip, non-toxic, ecological RECYCLED AND RECYCLABLE quality rubber. Continuous rubber pavements made of high quality materials according to the EN-1177 European security standard.         Data Sheet                                                   |
| JCF21   | Modus XXL<br>The Modus collection includes large structures at a very competitive price. Made of powder painted<br>metal posts and UV-resistant rotomoulding parts, which hardly deteriorate over time.<br>Data Sheet Certificate                                                                                                                               |
| JFS10   | Rider<br>Fun and educative spring swing for children. Made of resistant materials according to the EN1176 standard.                                                                                                                                                                                                                                             |
| -       | Data Sheet Certificate Conformity                                                                                                                                                                                                                                                                                                                               |

| Product   | Description                                                                                                                                                                                                                                                                                                |
|-----------|------------------------------------------------------------------------------------------------------------------------------------------------------------------------------------------------------------------------------------------------------------------------------------------------------------|
| JKSP02000 | Curvo Cradle<br>Swings for children made of different materials such as wood and steel. Resistant to abrasion, corrosion<br>and bad weather conditions.                                                                                                                                                    |
|           | Data Sheet Certificate Conformity                                                                                                                                                                                                                                                                          |
| JKSP20000 | Curvo<br>Swings for children made of different materials such as wood and steel. Resistant to abrasion, corrosion<br>and bad weather conditions.                                                                                                                                                           |
|           | Data Sheet Certificate Conformity                                                                                                                                                                                                                                                                          |
| JT07      | <ul> <li>Dera</li> <li>Panels, HDPE: high-density polyethylene characterised by its resistance to chemical abrasives. As a polymer, it is unaffected by corrosion. Due to its light elastic nature, it offers high resistance to impact, making it very difficult to break.</li> <li>Data Sheet</li> </ul> |
| VVP034    | Metallic<br>Fence made of steel tube treated with Ferrus, a protective process that guarantees high resistance to<br>corrosion.                                                                                                                                                                            |
|           | Data Sheet Certificate                                                                                                                                                                                                                                                                                     |