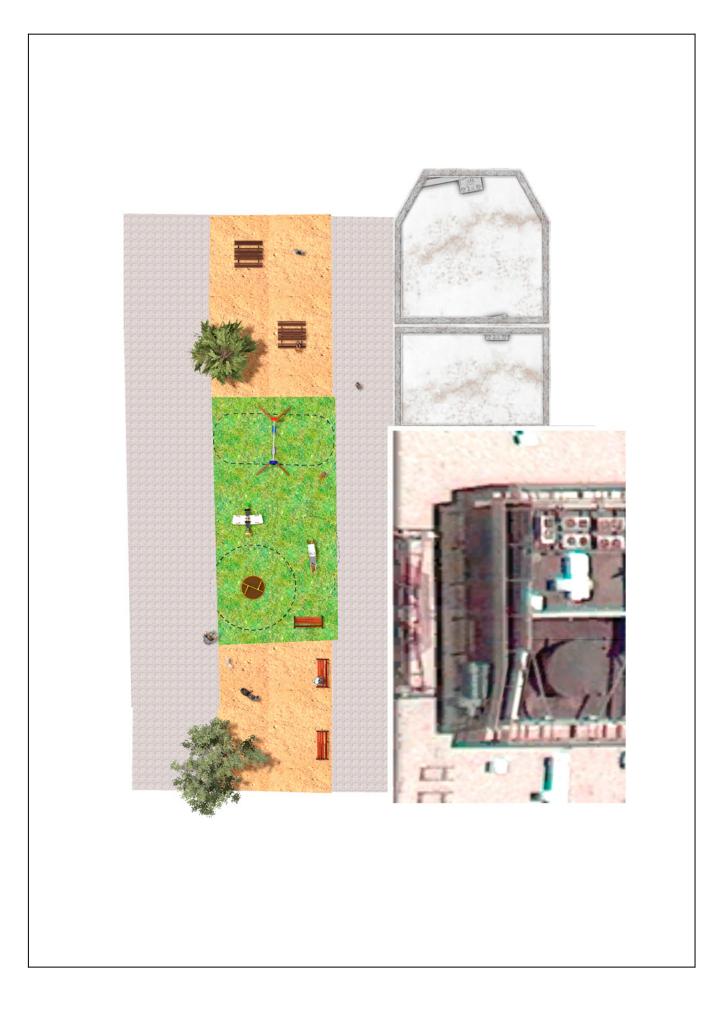

Surface: 125 m<sup>2</sup>

Email: info@benito.com Telephone: +34 93 852 1000

BENITO -Playground Equipment

| Product   | Description                                                                                                                                                                                                                                                                 |
|-----------|-----------------------------------------------------------------------------------------------------------------------------------------------------------------------------------------------------------------------------------------------------------------------------|
| JL1511000 | MADERA 1 Flat 1 Cradle   Swings for children made of different materials such as wood and steel. Resistant to abrasion, corrosion and bad weather conditions.   Data Sheet Certificate   Certificate Conformity                                                             |
|           |                                                                                                                                                                                                                                                                             |
| JT02      | <b>Camel</b><br><b>Panels, HDPE:</b> high-density polyethylene characterised by its resistance to chemical abrasives. As a polymer, it is unaffected by corrosion. Due to its light elastic nature, it offers high resistance to impact, making it very difficult to break. |
|           | Data Sheet Certificate Conformity                                                                                                                                                                                                                                           |
| JFS11     | Sky<br>Fun and educative spring swing for children. Made of resistant materials according to the EN1176<br>standard.                                                                                                                                                        |
|           | Data Sheet Certificate Conformity                                                                                                                                                                                                                                           |
| JC05      | Sputnik<br>Structure, Metal: hot dip galvanised and powder-coated rotating shaft. Colours: JC05 - RAL6018,<br>RAL1028 / JC05B - RAL2008, RAL1028.                                                                                                                           |
|           | Data Sheet Certificate Conformity                                                                                                                                                                                                                                           |