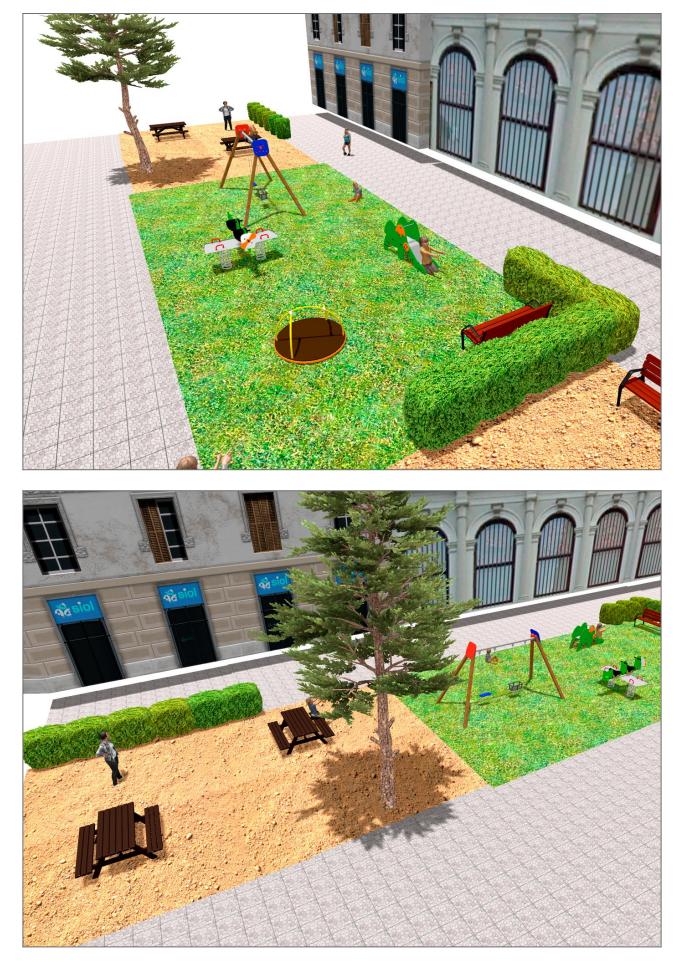

Surface: 125 m<sup>2</sup>

Email: info@benito.com Telephone: +34 93 852 1000

BENITO -Playground Equipment

| Product   | Description                                                                                                                                                                                                                                                                 |
|-----------|-----------------------------------------------------------------------------------------------------------------------------------------------------------------------------------------------------------------------------------------------------------------------------|
| JL1511000 | MADERA 1 Flat 1 Cradle   Swings for children made of different materials such as wood and steel. Resistant to abrasion, corrosion and bad weather conditions.   Data Sheet Certificate   Certificate Conformity                                                             |
|           |                                                                                                                                                                                                                                                                             |
| JT02      | <b>Camel</b><br><b>Panels, HDPE:</b> high-density polyethylene characterised by its resistance to chemical abrasives. As a polymer, it is unaffected by corrosion. Due to its light elastic nature, it offers high resistance to impact, making it very difficult to break. |
|           | Data Sheet Certificate Conformity                                                                                                                                                                                                                                           |
| JFS11     | Sky<br>Fun and educative spring swing for children. Made of resistant materials according to the EN1176<br>standard.                                                                                                                                                        |
|           | Data Sheet Certificate Conformity                                                                                                                                                                                                                                           |
| JC05      | Sputnik<br>Structure, Metal: hot dip galvanised and powder-coated rotating shaft. Colours: JC05 - RAL6018,<br>RAL1028 / JC05B - RAL2008, RAL1028.                                                                                                                           |
|           | Data Sheet Certificate Conformity                                                                                                                                                                                                                                           |