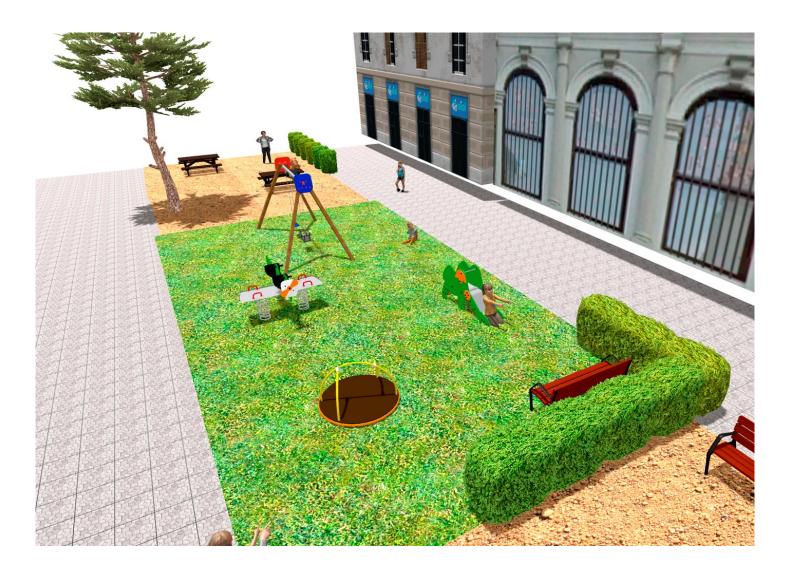

Surface: 125 m<sup>2</sup>

Email: info@benito.com Telephone: +34 93 852 1000

BENITO -Playground Equipment

| Product   | Description                                                                                                                                                                                                                                                                 |
|-----------|-----------------------------------------------------------------------------------------------------------------------------------------------------------------------------------------------------------------------------------------------------------------------------|
| JL1511000 | MADERA 1 Flat 1 Cradle   Swings for children made of different materials such as wood and steel. Resistant to abrasion, corrosion and bad weather conditions.   Data Sheet Certificate   Certificate Conformity                                                             |
|           |                                                                                                                                                                                                                                                                             |
| JT02      | <b>Camel</b><br><b>Panels, HDPE:</b> high-density polyethylene characterised by its resistance to chemical abrasives. As a polymer, it is unaffected by corrosion. Due to its light elastic nature, it offers high resistance to impact, making it very difficult to break. |
|           | Data Sheet Certificate Conformity                                                                                                                                                                                                                                           |
| JFS11     | Sky<br>Fun and educative spring swing for children. Made of resistant materials according to the EN1176<br>standard.                                                                                                                                                        |
|           | Data Sheet Certificate Conformity                                                                                                                                                                                                                                           |
| JC05      | Sputnik<br>Structure, Metal: hot dip galvanised and powder-coated rotating shaft. Colours: JC05 - RAL6018,<br>RAL1028 / JC05B - RAL2008, RAL1028.                                                                                                                           |
|           | Data Sheet Certificate Conformity                                                                                                                                                                                                                                           |