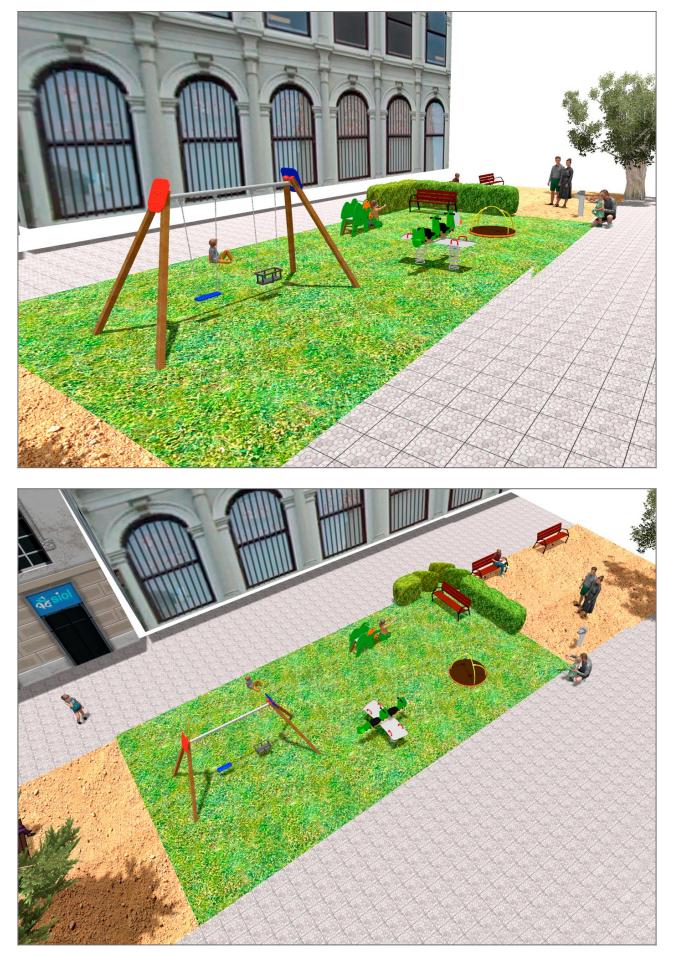

Surface: 125 m<sup>2</sup>

Email: info@benito.com Telephone: +34 93 852 1000

BENITO -Playground Equipment

| Product   | Description                                                                                                                                                                                                                                                                 |
|-----------|-----------------------------------------------------------------------------------------------------------------------------------------------------------------------------------------------------------------------------------------------------------------------------|
| JL1511000 | MADERA 1 Flat 1 Cradle   Swings for children made of different materials such as wood and steel. Resistant to abrasion, corrosion and bad weather conditions.   Data Sheet Certificate   Certificate Conformity                                                             |
|           |                                                                                                                                                                                                                                                                             |
| JT02      | <b>Camel</b><br><b>Panels, HDPE:</b> high-density polyethylene characterised by its resistance to chemical abrasives. As a polymer, it is unaffected by corrosion. Due to its light elastic nature, it offers high resistance to impact, making it very difficult to break. |
|           | Data Sheet Certificate Conformity                                                                                                                                                                                                                                           |
| JFS11     | Sky<br>Fun and educative spring swing for children. Made of resistant materials according to the EN1176<br>standard.                                                                                                                                                        |
|           | Data Sheet Certificate Conformity                                                                                                                                                                                                                                           |
| JC05      | Sputnik<br>Structure, Metal: hot dip galvanised and powder-coated rotating shaft. Colours: JC05 - RAL6018,<br>RAL1028 / JC05B - RAL2008, RAL1028.                                                                                                                           |
|           | Data Sheet Certificate Conformity                                                                                                                                                                                                                                           |