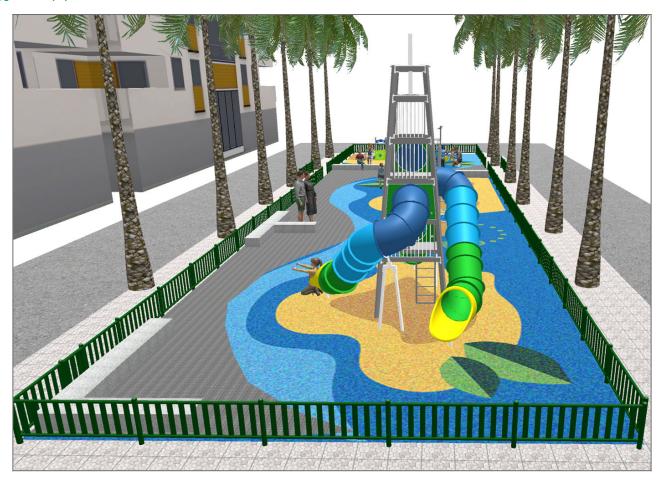

## **PROJECT**

PROJ-017-2022

Surface: 300 m<sup>2</sup>

Email: info@benito.com Telephone: +34 93 852 1000

| Product   | Description                                                                                                                                                                                                                                                                   |
|-----------|-------------------------------------------------------------------------------------------------------------------------------------------------------------------------------------------------------------------------------------------------------------------------------|
| JALU01    | Alu 1 The ALU collection maximises playability. Including lots of slides, bridges and dynamic elements, the ALU line encourages children to play, even those with disabilities. Its bright colours don't go unnoticed and the quality of materials guarantee high durability. |
|           | Data Sheet Acreditative Letter Certificate Conformity                                                                                                                                                                                                                         |
| JALU02    | Alu 2 The ALU collection maximises playability. Including lots of slides, bridges and dynamic elements, the ALU line encourages children to play, even those with disabilities. Its bright colours don't go unnoticed and the quality of materials guarantee high durability. |
|           | <u>Data Sheet</u> <u>Acreditative Letter</u> <u>Certificate Conformity</u>                                                                                                                                                                                                    |
| JALU07    | Alu 7 The ALU collection maximises playability. Including lots of slides, bridges and dynamic elements, the ALU line encourages children to play, even those with disabilities. Its bright colours don't go unnoticed and the quality of materials guarantee high durability. |
|           | Data Sheet Acreditative Letter Certificate Conformity                                                                                                                                                                                                                         |
| JCR30     | Spinner With Net Structure, Metal: galvanised and powder-coated posts. Resistant to corrosion, wear and vandalism.                                                                                                                                                            |
|           | Data Sheet Certificate Conformity                                                                                                                                                                                                                                             |
| JFS17     | Paf Fun and educative spring swing for children. Made of resistant materials according to the EN1176 standard.                                                                                                                                                                |
|           | <u>Data Sheet</u> <u>Certificate</u>                                                                                                                                                                                                                                          |
| JJMM01    | Barco Designed by Javier Mariscal. Half-artist half-designer, his childlike strokes and Latin aesthetic combine perfectly with this kind of product.                                                                                                                          |
|           | Data Sheet Certificate Conformity                                                                                                                                                                                                                                             |
| JKSP20000 | Curvo Swings for children made of different materials such as wood and steel. Resistant to abrasion, corrosion and bad weather conditions.                                                                                                                                    |
|           | <u>Data Sheet</u> <u>Certificate</u> <u>Certificate Conformity</u>                                                                                                                                                                                                            |