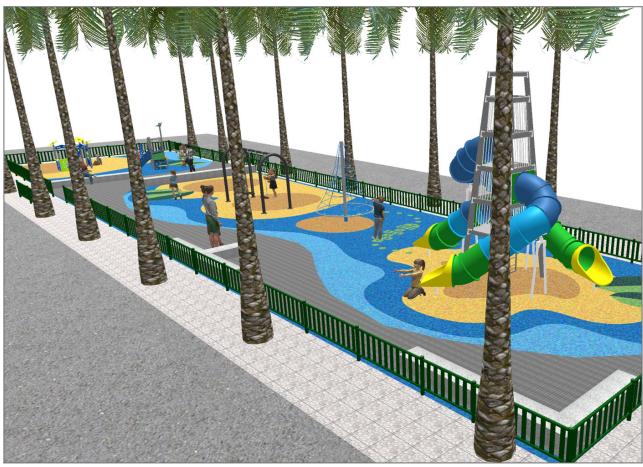

## **PROJECT**

PROJ-017-2022

Surface: 300 m<sup>2</sup>

Email: info@benito.com Telephone: +34 93 852 1000

| Product   | Description                                                                                                                                                                                                                                                                   |
|-----------|-------------------------------------------------------------------------------------------------------------------------------------------------------------------------------------------------------------------------------------------------------------------------------|
| JALU01    | Alu 1 The ALU collection maximises playability. Including lots of slides, bridges and dynamic elements, the ALU line encourages children to play, even those with disabilities. Its bright colours don't go unnoticed and the quality of materials guarantee high durability. |
|           | Data Sheet Acreditative Letter Certificate Conformity                                                                                                                                                                                                                         |
| JALU02    | Alu 2 The ALU collection maximises playability. Including lots of slides, bridges and dynamic elements, the ALU line encourages children to play, even those with disabilities. Its bright colours don't go unnoticed and the quality of materials guarantee high durability. |
|           | <u>Data Sheet</u> <u>Acreditative Letter</u> <u>Certificate Conformity</u>                                                                                                                                                                                                    |
| JALU07    | Alu 7 The ALU collection maximises playability. Including lots of slides, bridges and dynamic elements, the ALU line encourages children to play, even those with disabilities. Its bright colours don't go unnoticed and the quality of materials guarantee high durability. |
|           | Data Sheet Acreditative Letter Certificate Conformity                                                                                                                                                                                                                         |
| JCR30     | Spinner With Net Structure, Metal: galvanised and powder-coated posts. Resistant to corrosion, wear and vandalism.                                                                                                                                                            |
|           | Data Sheet Certificate Conformity                                                                                                                                                                                                                                             |
| JFS17     | Paf Fun and educative spring swing for children. Made of resistant materials according to the EN1176 standard.                                                                                                                                                                |
|           | <u>Data Sheet</u> <u>Certificate</u>                                                                                                                                                                                                                                          |
| JJMM01    | Barco Designed by Javier Mariscal. Half-artist half-designer, his childlike strokes and Latin aesthetic combine perfectly with this kind of product.                                                                                                                          |
|           | Data Sheet Certificate Conformity                                                                                                                                                                                                                                             |
| JKSP20000 | Curvo Swings for children made of different materials such as wood and steel. Resistant to abrasion, corrosion and bad weather conditions.                                                                                                                                    |
|           | <u>Data Sheet</u> <u>Certificate</u> <u>Certificate Conformity</u>                                                                                                                                                                                                            |