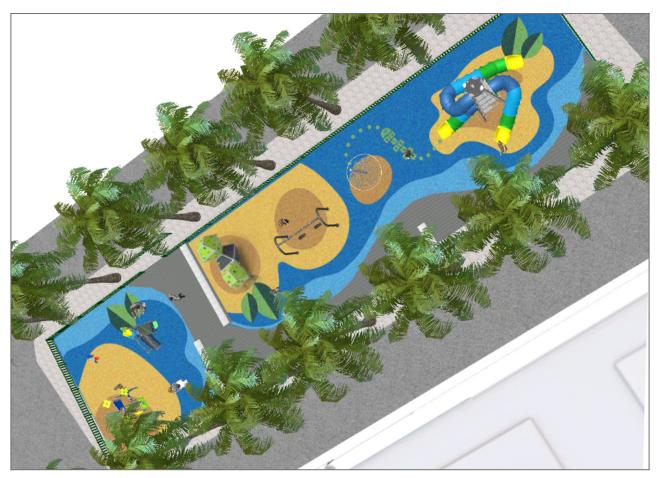

## **PROJECT**

PROJ-017-2022

Surface: 300 m<sup>2</sup>

Email: info@benito.com Telephone: +34 93 852 1000

| Product   | Description                                                                                                                                                                                                                                                                   |
|-----------|-------------------------------------------------------------------------------------------------------------------------------------------------------------------------------------------------------------------------------------------------------------------------------|
| JALU01    | Alu 1 The ALU collection maximises playability. Including lots of slides, bridges and dynamic elements, the ALU line encourages children to play, even those with disabilities. Its bright colours don't go unnoticed and the quality of materials guarantee high durability. |
|           | Data Sheet Acreditative Letter Certificate Conformity                                                                                                                                                                                                                         |
| JALU02    | Alu 2 The ALU collection maximises playability. Including lots of slides, bridges and dynamic elements, the ALU line encourages children to play, even those with disabilities. Its bright colours don't go unnoticed and the quality of materials guarantee high durability. |
|           | <u>Data Sheet</u> <u>Acreditative Letter</u> <u>Certificate Conformity</u>                                                                                                                                                                                                    |
| JALU07    | Alu 7 The ALU collection maximises playability. Including lots of slides, bridges and dynamic elements, the ALU line encourages children to play, even those with disabilities. Its bright colours don't go unnoticed and the quality of materials guarantee high durability. |
|           | Data Sheet Acreditative Letter Certificate Conformity                                                                                                                                                                                                                         |
| JCR30     | Spinner With Net Structure, Metal: galvanised and powder-coated posts. Resistant to corrosion, wear and vandalism.                                                                                                                                                            |
|           | Data Sheet Certificate Conformity                                                                                                                                                                                                                                             |
| JFS17     | Paf Fun and educative spring swing for children. Made of resistant materials according to the EN1176 standard.                                                                                                                                                                |
|           | <u>Data Sheet</u> <u>Certificate</u>                                                                                                                                                                                                                                          |
| JJMM01    | Barco Designed by Javier Mariscal. Half-artist half-designer, his childlike strokes and Latin aesthetic combine perfectly with this kind of product.                                                                                                                          |
|           | Data Sheet Certificate Conformity                                                                                                                                                                                                                                             |
| JKSP20000 | Curvo Swings for children made of different materials such as wood and steel. Resistant to abrasion, corrosion and bad weather conditions.                                                                                                                                    |
|           | <u>Data Sheet</u> <u>Certificate</u> <u>Certificate Conformity</u>                                                                                                                                                                                                            |