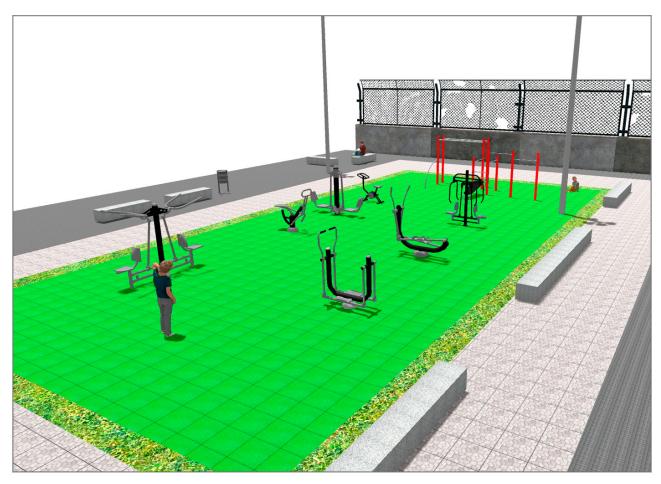

## **PROJECT**

PROJ-019-2018

Surface: 150 m<sup>2</sup>

Email: info@benito.com Telephone: +34 93 852 1000

| Product | Description                                                                                                                                                                                                                                                                                                                                                                                                                                                                                                                                      |
|---------|--------------------------------------------------------------------------------------------------------------------------------------------------------------------------------------------------------------------------------------------------------------------------------------------------------------------------------------------------------------------------------------------------------------------------------------------------------------------------------------------------------------------------------------------------|
| JSA002N | Extension The healthy elements manufactured by BENITO enable people to exercise in both public and private spaces, increasing their well-being and quality of life while boosting health and social relations.  - Health functions: improving cardiovascular and respiratory functions, strengthening muscles and enhancing agility, flexibility and coordination of movements.  - Social functions: creating leisure activities, promoting social integration and a more intensive recreational use of public spaces.  Data Sheet Certificate   |
| JSA003N | Chest Press The healthy elements manufactured by BENITO enable people to exercise in both public and private spaces, increasing their well-being and quality of life while boosting health and social relations.  - Health functions: improving cardiovascular and respiratory functions, strengthening muscles and enhancing agility, flexibility and coordination of movements.  - Social functions: creating leisure activities, promoting social integration and a more intensive recreational use of public spaces.  Data Sheet Certificate |
| JSA006N | Climber The healthy elements manufactured by BENITO enable people to exercise in both public and private spaces, increasing their well-being and quality of life while boosting health and social relations.  - Health functions: improving cardiovascular and respiratory functions, strengthening muscles and enhancing agility, flexibility and coordination of movements.  - Social functions: creating leisure activities, promoting social integration and a more intensive recreational use of public spaces.  Data Sheet Certificate     |
| JSA010N | Pull Down The healthy elements manufactured by BENITO enable people to exercise in both public and private spaces, increasing their well-being and quality of life while boosting health and social relations.  - Health functions: improving cardiovascular and respiratory functions, strengthening muscles and enhancing agility, flexibility and coordination of movements.  - Social functions: creating leisure activities, promoting social integration and a more intensive recreational use of public spaces.  Data Sheet Certificate   |
| JSA014N | Eliptic The healthy elements manufactured by BENITO enable people to exercise in both public and private spaces, increasing their well-being and quality of life while boosting health and social relations.  - Health functions: improving cardiovascular and respiratory functions, strengthening muscles and enhancing agility, flexibility and coordination of movements.  - Social functions: creating leisure activities, promoting social integration and a more intensive recreational use of public spaces.  Data Sheet Certificate     |
| JCIR23H | Workfit Pro L BENITO designs and manufactures sports and leisure areas for exercising and enjoying the outdoors. Work-fit PRO is a professional product intended for people who want to do intensive exercise to strengthen their mind and body. Each model includes several elements to do different comprehensive exercises thus developing a good physical condition.  Data Sheet Certificate                                                                                                                                                 |

| Product | Description                                                                                                                                                                                                                                                                                                                                                                                                                                                                                                                                  |
|---------|----------------------------------------------------------------------------------------------------------------------------------------------------------------------------------------------------------------------------------------------------------------------------------------------------------------------------------------------------------------------------------------------------------------------------------------------------------------------------------------------------------------------------------------------|
| JSA008N | Rowing The healthy elements manufactured by BENITO enable people to exercise in both public and private spaces, increasing their well-being and quality of life while boosting health and social relations.  - Health functions: improving cardiovascular and respiratory functions, strengthening muscles and enhancing agility, flexibility and coordination of movements.  - Social functions: creating leisure activities, promoting social integration and a more intensive recreational use of public spaces.  Data Sheet Certificate  |
| JSA018N | Bicycle The healthy elements manufactured by BENITO enable people to exercise in both public and private spaces, increasing their well-being and quality of life while boosting health and social relations.  - Health functions: improving cardiovascular and respiratory functions, strengthening muscles and enhancing agility, flexibility and coordination of movements.  - Social functions: creating leisure activities, promoting social integration and a more intensive recreational use of public spaces.  Data Sheet Certificate |