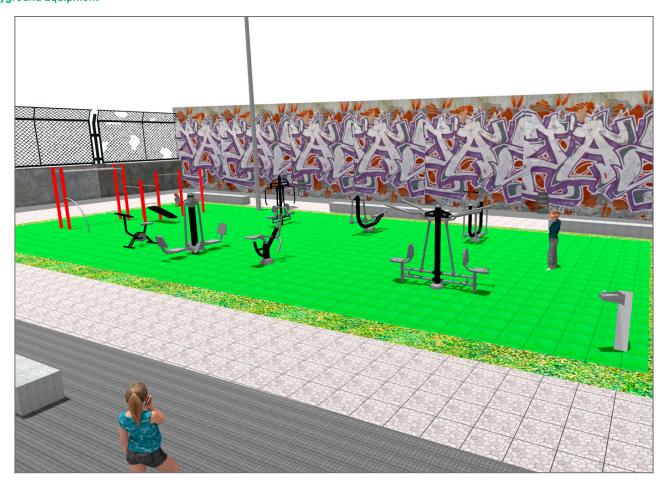

## **PROJECT**

PROJ-019-2018

Surface: 150 m<sup>2</sup>

Email: info@benito.com Telephone: +34 93 852 1000

| Product | Description                                                                                                                                                                                                                                                                                                                                                                                                                                                                                                                                      |
|---------|--------------------------------------------------------------------------------------------------------------------------------------------------------------------------------------------------------------------------------------------------------------------------------------------------------------------------------------------------------------------------------------------------------------------------------------------------------------------------------------------------------------------------------------------------|
| JSA002N | Extension The healthy elements manufactured by BENITO enable people to exercise in both public and private spaces, increasing their well-being and quality of life while boosting health and social relations.  - Health functions: improving cardiovascular and respiratory functions, strengthening muscles and enhancing agility, flexibility and coordination of movements.  - Social functions: creating leisure activities, promoting social integration and a more intensive recreational use of public spaces.  Data Sheet Certificate   |
| JSA003N | Chest Press The healthy elements manufactured by BENITO enable people to exercise in both public and private spaces, increasing their well-being and quality of life while boosting health and social relations.  - Health functions: improving cardiovascular and respiratory functions, strengthening muscles and enhancing agility, flexibility and coordination of movements.  - Social functions: creating leisure activities, promoting social integration and a more intensive recreational use of public spaces.  Data Sheet Certificate |
| JSA006N | Climber The healthy elements manufactured by BENITO enable people to exercise in both public and private spaces, increasing their well-being and quality of life while boosting health and social relations.  - Health functions: improving cardiovascular and respiratory functions, strengthening muscles and enhancing agility, flexibility and coordination of movements.  - Social functions: creating leisure activities, promoting social integration and a more intensive recreational use of public spaces.  Data Sheet Certificate     |
| JSA010N | Pull Down The healthy elements manufactured by BENITO enable people to exercise in both public and private spaces, increasing their well-being and quality of life while boosting health and social relations.  - Health functions: improving cardiovascular and respiratory functions, strengthening muscles and enhancing agility, flexibility and coordination of movements.  - Social functions: creating leisure activities, promoting social integration and a more intensive recreational use of public spaces.  Data Sheet Certificate   |
| JSA014N | Eliptic The healthy elements manufactured by BENITO enable people to exercise in both public and private spaces, increasing their well-being and quality of life while boosting health and social relations.  - Health functions: improving cardiovascular and respiratory functions, strengthening muscles and enhancing agility, flexibility and coordination of movements.  - Social functions: creating leisure activities, promoting social integration and a more intensive recreational use of public spaces.  Data Sheet Certificate     |
| JCIR23H | Workfit Pro L BENITO designs and manufactures sports and leisure areas for exercising and enjoying the outdoors. Work-fit PRO is a professional product intended for people who want to do intensive exercise to strengthen their mind and body. Each model includes several elements to do different comprehensive exercises thus developing a good physical condition.  Data Sheet Certificate                                                                                                                                                 |

| Product | Description                                                                                                                                                                                                                                                                                                                                                                                                                                                                                                                                  |
|---------|----------------------------------------------------------------------------------------------------------------------------------------------------------------------------------------------------------------------------------------------------------------------------------------------------------------------------------------------------------------------------------------------------------------------------------------------------------------------------------------------------------------------------------------------|
| JSA008N | Rowing The healthy elements manufactured by BENITO enable people to exercise in both public and private spaces, increasing their well-being and quality of life while boosting health and social relations.  - Health functions: improving cardiovascular and respiratory functions, strengthening muscles and enhancing agility, flexibility and coordination of movements.  - Social functions: creating leisure activities, promoting social integration and a more intensive recreational use of public spaces.  Data Sheet Certificate  |
| JSA018N | Bicycle The healthy elements manufactured by BENITO enable people to exercise in both public and private spaces, increasing their well-being and quality of life while boosting health and social relations.  - Health functions: improving cardiovascular and respiratory functions, strengthening muscles and enhancing agility, flexibility and coordination of movements.  - Social functions: creating leisure activities, promoting social integration and a more intensive recreational use of public spaces.  Data Sheet Certificate |