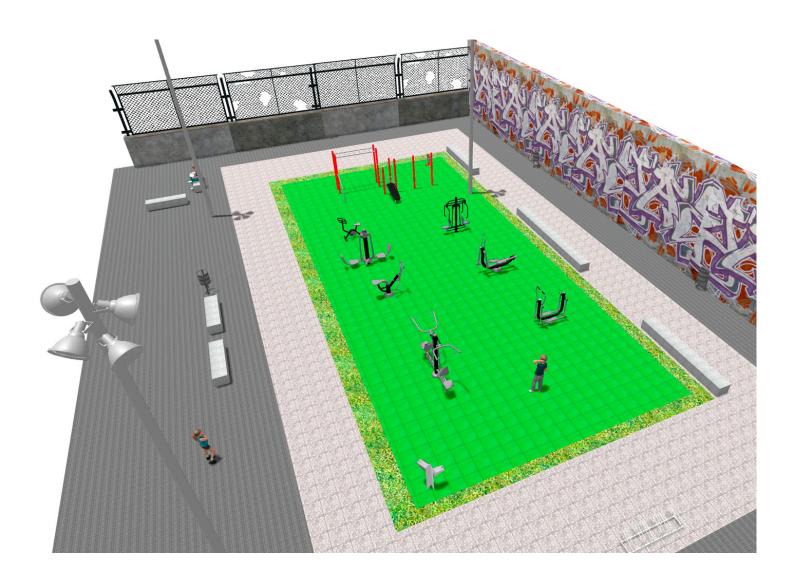

## **PROJECT**

PROJ-019-2018

Surface: 150 m<sup>2</sup>

Email: info@benito.com Telephone: +34 93 852 1000

| Product | Description                                                                                                                                                                                                                                                                                                                                                                                                                                                                                                                                      |
|---------|--------------------------------------------------------------------------------------------------------------------------------------------------------------------------------------------------------------------------------------------------------------------------------------------------------------------------------------------------------------------------------------------------------------------------------------------------------------------------------------------------------------------------------------------------|
| JSA002N | Extension The healthy elements manufactured by BENITO enable people to exercise in both public and private spaces, increasing their well-being and quality of life while boosting health and social relations.  - Health functions: improving cardiovascular and respiratory functions, strengthening muscles and enhancing agility, flexibility and coordination of movements.  - Social functions: creating leisure activities, promoting social integration and a more intensive recreational use of public spaces.  Data Sheet Certificate   |
| JSA003N | Chest Press The healthy elements manufactured by BENITO enable people to exercise in both public and private spaces, increasing their well-being and quality of life while boosting health and social relations.  - Health functions: improving cardiovascular and respiratory functions, strengthening muscles and enhancing agility, flexibility and coordination of movements.  - Social functions: creating leisure activities, promoting social integration and a more intensive recreational use of public spaces.  Data Sheet Certificate |
| JSA006N | Climber The healthy elements manufactured by BENITO enable people to exercise in both public and private spaces, increasing their well-being and quality of life while boosting health and social relations.  - Health functions: improving cardiovascular and respiratory functions, strengthening muscles and enhancing agility, flexibility and coordination of movements.  - Social functions: creating leisure activities, promoting social integration and a more intensive recreational use of public spaces.  Data Sheet Certificate     |
| JSA010N | Pull Down The healthy elements manufactured by BENITO enable people to exercise in both public and private spaces, increasing their well-being and quality of life while boosting health and social relations.  - Health functions: improving cardiovascular and respiratory functions, strengthening muscles and enhancing agility, flexibility and coordination of movements.  - Social functions: creating leisure activities, promoting social integration and a more intensive recreational use of public spaces.  Data Sheet Certificate   |
| JSA014N | Eliptic The healthy elements manufactured by BENITO enable people to exercise in both public and private spaces, increasing their well-being and quality of life while boosting health and social relations.  - Health functions: improving cardiovascular and respiratory functions, strengthening muscles and enhancing agility, flexibility and coordination of movements.  - Social functions: creating leisure activities, promoting social integration and a more intensive recreational use of public spaces.  Data Sheet Certificate     |
| JCIR23H | Workfit Pro L BENITO designs and manufactures sports and leisure areas for exercising and enjoying the outdoors. Work-fit PRO is a professional product intended for people who want to do intensive exercise to strengthen their mind and body. Each model includes several elements to do different comprehensive exercises thus developing a good physical condition.  Data Sheet Certificate                                                                                                                                                 |

| Product | Description                                                                                                                                                                                                                                                                                                                                                                                                                                                                                                                                  |
|---------|----------------------------------------------------------------------------------------------------------------------------------------------------------------------------------------------------------------------------------------------------------------------------------------------------------------------------------------------------------------------------------------------------------------------------------------------------------------------------------------------------------------------------------------------|
| JSA008N | Rowing The healthy elements manufactured by BENITO enable people to exercise in both public and private spaces, increasing their well-being and quality of life while boosting health and social relations.  - Health functions: improving cardiovascular and respiratory functions, strengthening muscles and enhancing agility, flexibility and coordination of movements.  - Social functions: creating leisure activities, promoting social integration and a more intensive recreational use of public spaces.  Data Sheet Certificate  |
| JSA018N | Bicycle The healthy elements manufactured by BENITO enable people to exercise in both public and private spaces, increasing their well-being and quality of life while boosting health and social relations.  - Health functions: improving cardiovascular and respiratory functions, strengthening muscles and enhancing agility, flexibility and coordination of movements.  - Social functions: creating leisure activities, promoting social integration and a more intensive recreational use of public spaces.  Data Sheet Certificate |