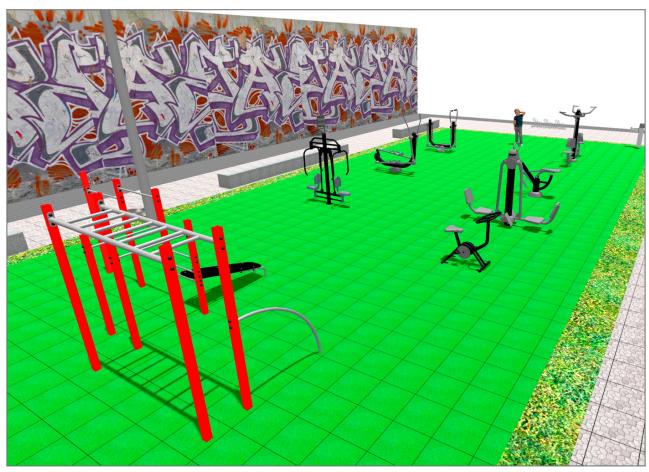

## **PROJECT**

PROJ-019-2018

Surface: 150 m<sup>2</sup>

Email: info@benito.com Telephone: +34 93 852 1000

| Product | Description                                                                                                                                                                                                                                                                                                                                                                                                                                                                                                                                      |
|---------|--------------------------------------------------------------------------------------------------------------------------------------------------------------------------------------------------------------------------------------------------------------------------------------------------------------------------------------------------------------------------------------------------------------------------------------------------------------------------------------------------------------------------------------------------|
| JSA002N | Extension The healthy elements manufactured by BENITO enable people to exercise in both public and private spaces, increasing their well-being and quality of life while boosting health and social relations.  - Health functions: improving cardiovascular and respiratory functions, strengthening muscles and enhancing agility, flexibility and coordination of movements.  - Social functions: creating leisure activities, promoting social integration and a more intensive recreational use of public spaces.  Data Sheet Certificate   |
| JSA003N | Chest Press The healthy elements manufactured by BENITO enable people to exercise in both public and private spaces, increasing their well-being and quality of life while boosting health and social relations.  - Health functions: improving cardiovascular and respiratory functions, strengthening muscles and enhancing agility, flexibility and coordination of movements.  - Social functions: creating leisure activities, promoting social integration and a more intensive recreational use of public spaces.  Data Sheet Certificate |
| JSA006N | Climber The healthy elements manufactured by BENITO enable people to exercise in both public and private spaces, increasing their well-being and quality of life while boosting health and social relations.  - Health functions: improving cardiovascular and respiratory functions, strengthening muscles and enhancing agility, flexibility and coordination of movements.  - Social functions: creating leisure activities, promoting social integration and a more intensive recreational use of public spaces.  Data Sheet Certificate     |
| JSA010N | Pull Down The healthy elements manufactured by BENITO enable people to exercise in both public and private spaces, increasing their well-being and quality of life while boosting health and social relations.  - Health functions: improving cardiovascular and respiratory functions, strengthening muscles and enhancing agility, flexibility and coordination of movements.  - Social functions: creating leisure activities, promoting social integration and a more intensive recreational use of public spaces.  Data Sheet Certificate   |
| JSA014N | Eliptic The healthy elements manufactured by BENITO enable people to exercise in both public and private spaces, increasing their well-being and quality of life while boosting health and social relations.  - Health functions: improving cardiovascular and respiratory functions, strengthening muscles and enhancing agility, flexibility and coordination of movements.  - Social functions: creating leisure activities, promoting social integration and a more intensive recreational use of public spaces.  Data Sheet Certificate     |
| JCIR23H | Workfit Pro L BENITO designs and manufactures sports and leisure areas for exercising and enjoying the outdoors. Work-fit PRO is a professional product intended for people who want to do intensive exercise to strengthen their mind and body. Each model includes several elements to do different comprehensive exercises thus developing a good physical condition.  Data Sheet Certificate                                                                                                                                                 |

| Product | Description                                                                                                                                                                                                                                                                                                                                                                                                                                                                                                                                  |
|---------|----------------------------------------------------------------------------------------------------------------------------------------------------------------------------------------------------------------------------------------------------------------------------------------------------------------------------------------------------------------------------------------------------------------------------------------------------------------------------------------------------------------------------------------------|
| JSA008N | Rowing The healthy elements manufactured by BENITO enable people to exercise in both public and private spaces, increasing their well-being and quality of life while boosting health and social relations.  - Health functions: improving cardiovascular and respiratory functions, strengthening muscles and enhancing agility, flexibility and coordination of movements.  - Social functions: creating leisure activities, promoting social integration and a more intensive recreational use of public spaces.  Data Sheet Certificate  |
| JSA018N | Bicycle The healthy elements manufactured by BENITO enable people to exercise in both public and private spaces, increasing their well-being and quality of life while boosting health and social relations.  - Health functions: improving cardiovascular and respiratory functions, strengthening muscles and enhancing agility, flexibility and coordination of movements.  - Social functions: creating leisure activities, promoting social integration and a more intensive recreational use of public spaces.  Data Sheet Certificate |