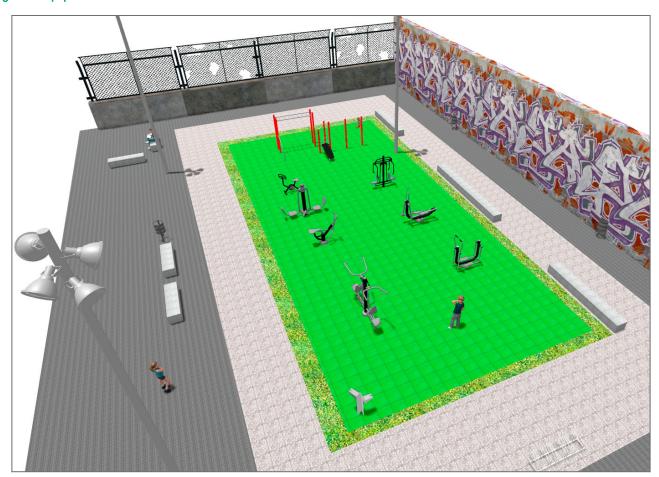

## **PROJECT**

PROJ-019-2018

Surface: 150 m<sup>2</sup>

Email: info@benito.com Telephone: +34 93 852 1000

| Product | Description                                                                                                                                                                                                                                                                                                                                                                                                                                                                                                                                      |
|---------|--------------------------------------------------------------------------------------------------------------------------------------------------------------------------------------------------------------------------------------------------------------------------------------------------------------------------------------------------------------------------------------------------------------------------------------------------------------------------------------------------------------------------------------------------|
| JSA002N | Extension The healthy elements manufactured by BENITO enable people to exercise in both public and private spaces, increasing their well-being and quality of life while boosting health and social relations.  - Health functions: improving cardiovascular and respiratory functions, strengthening muscles and enhancing agility, flexibility and coordination of movements.  - Social functions: creating leisure activities, promoting social integration and a more intensive recreational use of public spaces.  Data Sheet Certificate   |
| JSA003N | Chest Press The healthy elements manufactured by BENITO enable people to exercise in both public and private spaces, increasing their well-being and quality of life while boosting health and social relations.  - Health functions: improving cardiovascular and respiratory functions, strengthening muscles and enhancing agility, flexibility and coordination of movements.  - Social functions: creating leisure activities, promoting social integration and a more intensive recreational use of public spaces.  Data Sheet Certificate |
| JSA006N | Climber The healthy elements manufactured by BENITO enable people to exercise in both public and private spaces, increasing their well-being and quality of life while boosting health and social relations.  - Health functions: improving cardiovascular and respiratory functions, strengthening muscles and enhancing agility, flexibility and coordination of movements.  - Social functions: creating leisure activities, promoting social integration and a more intensive recreational use of public spaces.  Data Sheet Certificate     |
| JSA010N | Pull Down The healthy elements manufactured by BENITO enable people to exercise in both public and private spaces, increasing their well-being and quality of life while boosting health and social relations.  - Health functions: improving cardiovascular and respiratory functions, strengthening muscles and enhancing agility, flexibility and coordination of movements.  - Social functions: creating leisure activities, promoting social integration and a more intensive recreational use of public spaces.  Data Sheet Certificate   |
| JSA014N | Eliptic The healthy elements manufactured by BENITO enable people to exercise in both public and private spaces, increasing their well-being and quality of life while boosting health and social relations.  - Health functions: improving cardiovascular and respiratory functions, strengthening muscles and enhancing agility, flexibility and coordination of movements.  - Social functions: creating leisure activities, promoting social integration and a more intensive recreational use of public spaces.  Data Sheet Certificate     |
| JCIR23H | Workfit Pro L BENITO designs and manufactures sports and leisure areas for exercising and enjoying the outdoors. Work-fit PRO is a professional product intended for people who want to do intensive exercise to strengthen their mind and body. Each model includes several elements to do different comprehensive exercises thus developing a good physical condition.  Data Sheet Certificate                                                                                                                                                 |

| Product | Description                                                                                                                                                                                                                                                                                                                                                                                                                                                                                                                                  |
|---------|----------------------------------------------------------------------------------------------------------------------------------------------------------------------------------------------------------------------------------------------------------------------------------------------------------------------------------------------------------------------------------------------------------------------------------------------------------------------------------------------------------------------------------------------|
| JSA008N | Rowing The healthy elements manufactured by BENITO enable people to exercise in both public and private spaces, increasing their well-being and quality of life while boosting health and social relations.  - Health functions: improving cardiovascular and respiratory functions, strengthening muscles and enhancing agility, flexibility and coordination of movements.  - Social functions: creating leisure activities, promoting social integration and a more intensive recreational use of public spaces.  Data Sheet Certificate  |
| JSA018N | Bicycle The healthy elements manufactured by BENITO enable people to exercise in both public and private spaces, increasing their well-being and quality of life while boosting health and social relations.  - Health functions: improving cardiovascular and respiratory functions, strengthening muscles and enhancing agility, flexibility and coordination of movements.  - Social functions: creating leisure activities, promoting social integration and a more intensive recreational use of public spaces.  Data Sheet Certificate |