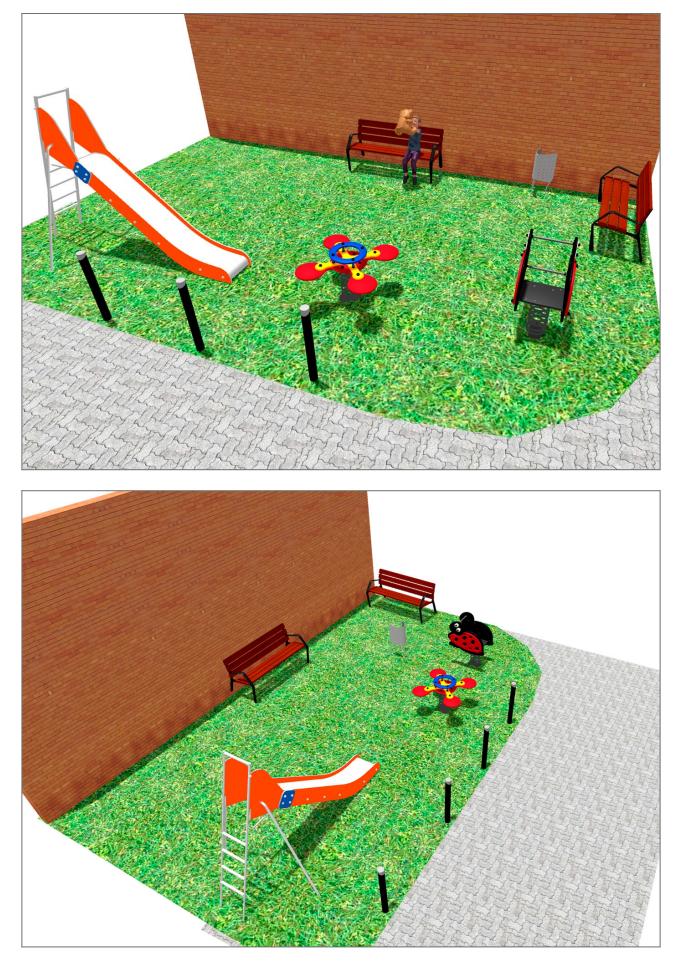

Surface: 45 m<sup>2</sup>

Email: info@benito.com Telephone: +34 93 852 1000



## BENITO -Playground Equipment



BENITO -Playground Equipment





| Product | Description                                                                                                                                                                                                                                                                                                   |
|---------|---------------------------------------------------------------------------------------------------------------------------------------------------------------------------------------------------------------------------------------------------------------------------------------------------------------|
| JT03    | Everest   Panels, HDPE: high-density polyethylene characterised by its resistance to chemical abrasives. As a polymer, i