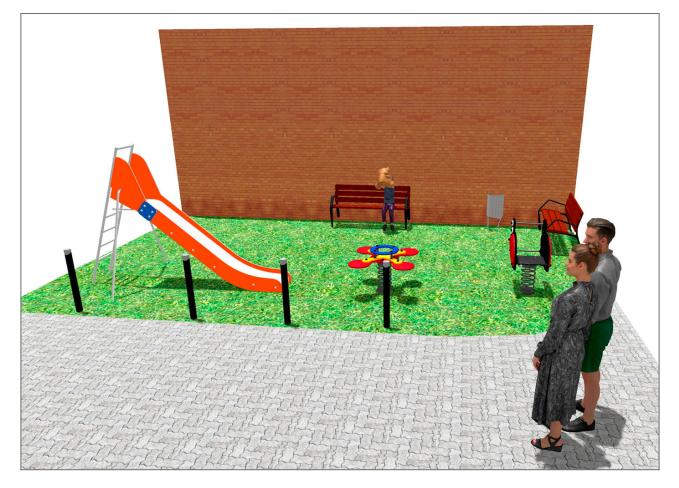

Surface: 45 m<sup>2</sup>

Email: info@benito.com Telephone: +34 93 852 1000



## BENITO -Playground Equipment



BENITO -Playground Equipment





| Product | Description                                                                                                                                                                                                                                                                                                   |
|---------|---------------------------------------------------------------------------------------------------------------------------------------------------------------------------------------------------------------------------------------------------------------------------------------------------------------|
| JT03    | Everest   Panels, HDPE: high-density polyethylene characterised by its resistance to chemical abrasives. As a polymer, it is unaffected by corrosion. Du