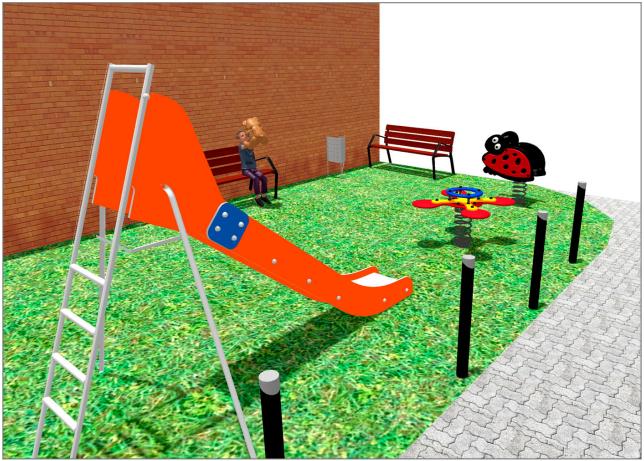

## BENITO -Playground Equipment

BENITO -Playground Equipment

| Product | Description                                                                                                                                                                                                                                                                                                   |
|---------|---------------------------------------------------------------------------------------------------------------------------------------------------------------------------------------------------------------------------------------------------------------------------------------------------------------|
| JT03    | Everest   Panels, HDPE: high-density polyethylene characterised by its resistance to chemical abrasives. As a polymer, it is unaffected by corrosion. Due to its light elastic nature, it offers high resistance to impact, making it very difficult to break   Data Sheet Certificate Certificate Conformity |
| JFS07   | Bubu   Fun and educative spring swing for children. Made of resistant materials according to the EN1176 standard.   Data Sheet Certificate   Certificate Certificate Conformity                                                                                                                               |
| JFS06   | Flop<br>Fun and educative spring swing for children. Made of resistant materials according to the EN1176<br>standard.                                                                                                                                                                                         |
|         | Data Sheet Certificate Conformity                                                                                                                                                                                                                                                                             |