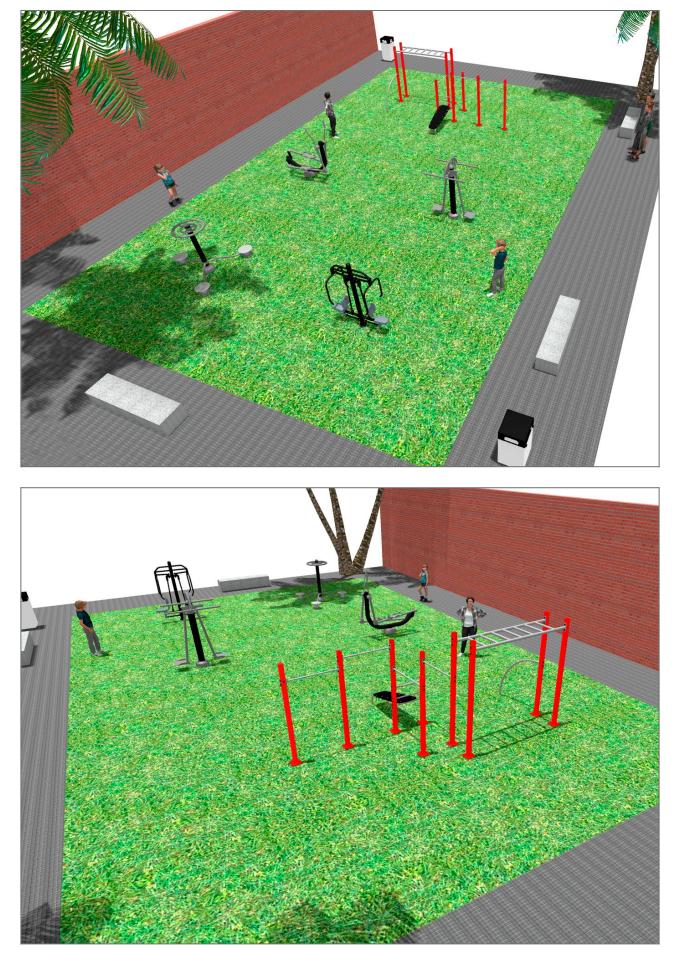

Surface: 105 m<sup>2</sup>

Email: info@benito.com Telephone: +34 93 852 1000

BENITO -Playground Equipment

| Product | Description                                                                                                                                                                                                                                                                                                                                                                                                                                                                                                                                                                                                                                                                                                                                                                                                                                                                                                                                                                                                                                                                                                                                                                                                                                                                                                                                                                                                                                                                                                                                                                                                                                                                              |
|---------|------------------------------------------------------------------------------------------------------------------------------------------------------------------------------------------------------------------------------------------------------------------------------------------------------------------------------------------------------------------------------------------------------------------------------------------------------------------------------------------------------------------------------------------------------------------------------------------------------------------------------------------------------------------------------------------------------------------------------------------------------------------------------------------------------------------------------------------------------------------------------------------------------------------------------------------------------------------------------------------------------------------------------------------------------------------------------------------------------------------------------------------------------------------------------------------------------------------------------------------------------------------------------------------------------------------------------------------------------------------------------------------------------------------------------------------------------------------------------------------------------------------------------------------------------------------------------------------------------------------------------------------------------------------------------------------|
| JCIR23H | <ul> <li>Workfit Pro L         BENITO designs and manufactures sports and leisure areas for exercising and enjoying the outdoors.         Work-fit PRO is a professional product intended for people who want to do intensive exercise to strengthen their mind and body.         Each model includes several elements to do different comprehensive exercises thus developing a good physical condition.         Data Sheet Certificate         Certificate         Output         Description:         Description:</li></ul> |
| JSA003N | Chest Press         The healthy elements manufactured by BENITO enable people to exercise in both public and private spaces, increasing their well-being and quality of life while boosting health and social relations.         - Health functions: improving cardiovascular and respiratory functions, strengthening muscles and enhancing agility, flexibility and coordination of movements.         - Social functions: creating leisure activities, promoting social integration and a more intensive recreational use of public spaces.         Data Sheet       Certificate                                                                                                                                                                                                                                                                                                                                                                                                                                                                                                                                                                                                                                                                                                                                                                                                                                                                                                                                                                                                                                                                                                      |
| JSA001N | Waist         The healthy elements manufactured by BENITO enable people to exercise in both public and private spaces, increasing their well-being and quality of life while boosting health and social relations.         - Health functions: improving cardiovascular and respiratory functions, strengthening muscles and enhancing agility, flexibility and coordination of movements.         - Social functions: creating leisure activities, promoting social integration and a more intensive recreational use of public spaces.         Data Sheet       Certificate                                                                                                                                                                                                                                                                                                                                                                                                                                                                                                                                                                                                                                                                                                                                                                                                                                                                                                                                                                                                                                                                                                            |
| JSA006N | Climber         The healthy elements manufactured by BENITO enable people to exercise in both public and private spaces, increasing their well-being and quality of life while boosting health and social relations.         - Health functions: improving cardiovascular and respiratory functions, strengthening muscles and enhancing agility, flexibility and coordination of movements.         - Social functions: creating leisure activities, promoting social integration and a more intensive recreational use of public spaces.         Data Sheet       Certificate                                                                                                                                                                                                                                                                                                                                                                                                                                                                                                                                                                                                                                                                                                                                                                                                                                                                                                                                                                                                                                                                                                          |
| JSA011N | Skiing         The healthy elements manufactured by BENITO enable people to exercise in both public and private spaces, increasing their well-being and quality of life while boosting health and social relations.         - Health functions: improving cardiovascular and respiratory functions, strengthening muscles and enhancing agility, flexibility and coordination of movements.         - Social functions: creating leisure activities, promoting social integration and a more intensive recreational use of public spaces.         Data Sheet       Certificate                                                                                                                                                                                                                                                                                                                                                                                                                                                                                                                                                                                                                                                                                                                                                                                                                                                                                                                                                                                                                                                                                                           |