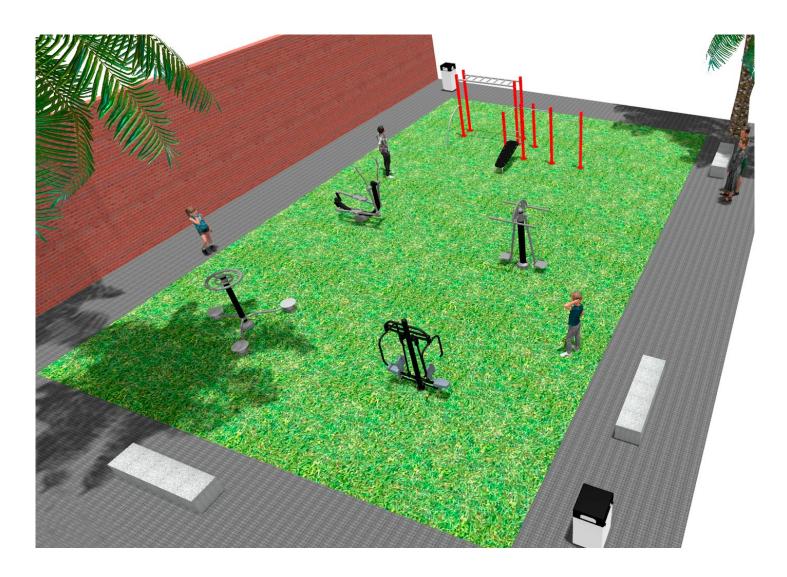

Surface: 105 m<sup>2</sup>

Email: info@benito.com Telephone: +34 93 852 1000

BENITO -Playground Equipment

| Product | Description                                                                                                                                                                                                                                                                                                                                                                                                                                                                                                                                                                                                                                                                                                                                                                                                                                                                                                                                                                                                                                                                                                                                                                                                                                                                                                                                                                                                                                                                                                                                                                                                                                                                              |
|---------|------------------------------------------------------------------------------------------------------------------------------------------------------------------------------------------------------------------------------------------------------------------------------------------------------------------------------------------------------------------------------------------------------------------------------------------------------------------------------------------------------------------------------------------------------------------------------------------------------------------------------------------------------------------------------------------------------------------------------------------------------------------------------------------------------------------------------------------------------------------------------------------------------------------------------------------------------------------------------------------------------------------------------------------------------------------------------------------------------------------------------------------------------------------------------------------------------------------------------------------------------------------------------------------------------------------------------------------------------------------------------------------------------------------------------------------------------------------------------------------------------------------------------------------------------------------------------------------------------------------------------------------------------------------------------------------|
| JCIR23H | <ul> <li>Workfit Pro L         BENITO designs and manufactures sports and leisure areas for exercising and enjoying the outdoors.         Work-fit PRO is a professional product intended for people who want to do intensive exercise to strengthen their mind and body.         Each model includes several elements to do different comprehensive exercises thus developing a good physical condition.         Data Sheet Certificate         Certificate         Output         Description:         Description:</li></ul> |
| JSA003N | Chest Press         The healthy elements manufactured by BENITO enable people to exercise in both public and private spaces, increasing their well-being and quality of life while boosting health and social relations.         - Health functions: improving cardiovascular and respiratory functions, strengthening muscles and enhancing agility, flexibility and coordination of movements.         - Social functions: creating leisure activities, promoting social integration and a more intensive recreational use of public spaces.         Data Sheet       Certificate                                                                                                                                                                                                                                                                                                                                                                                                                                                                                                                                                                                                                                                                                                                                                                                                                                                                                                                                                                                                                                                                                                      |
| JSA001N | Waist         The healthy elements manufactured by BENITO enable people to exercise in both public and private spaces, increasing their well-being and quality of life while boosting health and social relations.         - Health functions: improving cardiovascular and respiratory functions, strengthening muscles and enhancing agility, flexibility and coordination of movements.         - Social functions: creating leisure activities, promoting social integration and a more intensive recreational use of public spaces.         Data Sheet       Certificate                                                                                                                                                                                                                                                                                                                                                                                                                                                                                                                                                                                                                                                                                                                                                                                                                                                                                                                                                                                                                                                                                                            |
| JSA006N | Climber         The healthy elements manufactured by BENITO enable people to exercise in both public and private spaces, increasing their well-being and quality of life while boosting health and social relations.         - Health functions: improving cardiovascular and respiratory functions, strengthening muscles and enhancing agility, flexibility and coordination of movements.         - Social functions: creating leisure activities, promoting social integration and a more intensive recreational use of public spaces.         Data Sheet       Certificate                                                                                                                                                                                                                                                                                                                                                                                                                                                                                                                                                                                                                                                                                                                                                                                                                                                                                                                                                                                                                                                                                                          |
| JSA011N | Skiing         The healthy elements manufactured by BENITO enable people to exercise in both public and private spaces, increasing their well-being and quality of life while boosting health and social relations.         - Health functions: improving cardiovascular and respiratory functions, strengthening muscles and enhancing agility, flexibility and coordination of movements.         - Social functions: creating leisure activities, promoting social integration and a more intensive recreational use of public spaces.         Data Sheet       Certificate                                                                                                                                                                                                                                                                                                                                                                                                                                                                                                                                                                                                                                                                                                                                                                                                                                                                                                                                                                                                                                                                                                           |