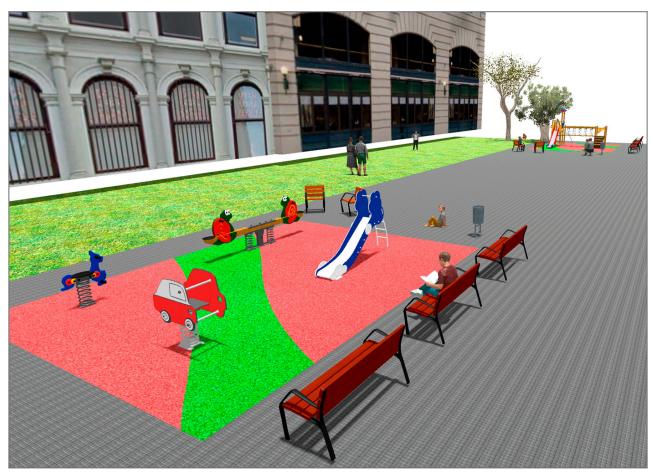

## **BENITO**-Playground Equipment

| Product | Description                                                                                                                                                                                                                                                |
|---------|------------------------------------------------------------------------------------------------------------------------------------------------------------------------------------------------------------------------------------------------------------|
| JK004B  | Klasik 4 If you like wooden elements, the KLASIK collection is made for you. Playability, great challenges and colours for all.                                                                                                                            |
|         | Data Sheet Certificate                                                                                                                                                                                                                                     |
| JFS09   | Piona Fun and educative spring swing for children. Made of resistant materials according to the EN1176 standard.                                                                                                                                           |
|         | <u>Data Sheet</u> <u>Certificate</u> <u>Certificate Conformity</u>                                                                                                                                                                                         |
| JJMM02  | Coche Designed by Javier Mariscal. Half-artist half-designer, his childlike strokes and Latin aesthetic combine perfectly with this kind of product.                                                                                                       |
|         | Data Sheet Certificate Conformity                                                                                                                                                                                                                          |
| JFS105  | Kangaroo Fun and educative spring swing for children. Made of resistant materials according to the EN1176 standard.                                                                                                                                        |
|         | Data Sheet Certificate Conformity                                                                                                                                                                                                                          |
| JT01    | Cloud Panels, HDPE: high-density polyethylene characterised by its resistance to chemical abrasives. As a polymer, it is unaffected by corrosion. Due to its light elastic nature, it offers high resistance to impact, making it very difficult to break. |
| · A     | Data Sheet Certificate Conformity                                                                                                                                                                                                                          |