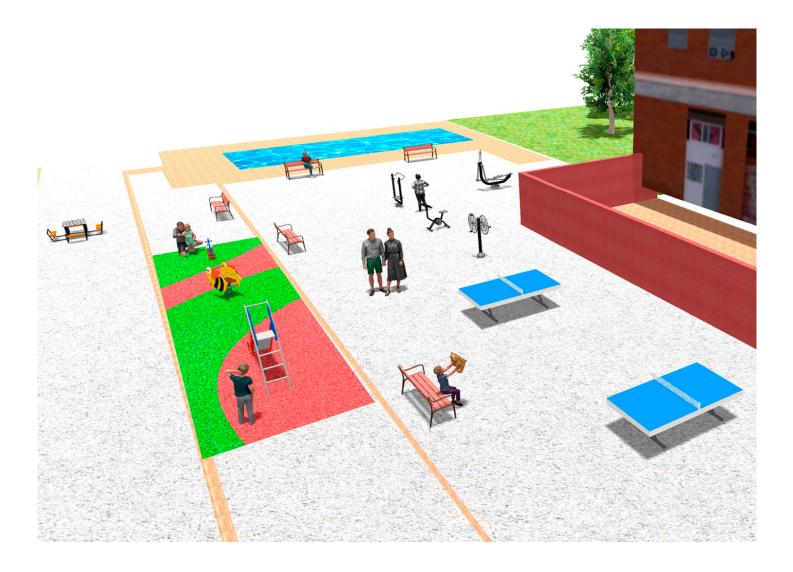

Surface: 110 m<sup>2</sup>

Email: info@benito.com Telephone: +34 93 852 1000

BENITO –Playground Equipment

BENITO -Playground Equipment

| oduct    | Description                                                                                                                                                                                                                                                                                                                                                                                                                                                                                                                                                        |
|----------|--------------------------------------------------------------------------------------------------------------------------------------------------------------------------------------------------------------------------------------------------------------------------------------------------------------------------------------------------------------------------------------------------------------------------------------------------------------------------------------------------------------------------------------------------------------------|
| VMOTCE   | <b>Ping-Pong</b><br>Table made with metal inner chassis covered with polyester and pressed inner nucleus made of polurethane and fibreglass. Anti-vandalism stable and robust ping-pong table suitable. Anti-shock and ant graffiti properties. Ping-pong regulation white lines inlaid in the surface so they cannot be rubbed out nor lose their clarity. Anti-slippery surface which produces an active bounce of the ball.                                                                                                                                     |
| AA       | Data Sheet                                                                                                                                                                                                                                                                                                                                                                                                                                                                                                                                                         |
| JSA007N  | <ul> <li>Hockey         The healthy elements manufactured by BENITO enable people to exercise in both public and private spaces, increasing their well-being and quality of life while boosting health and social relations.         - Health functions: improving cardiovascular and respiratory functions, strengthening muscles and enhancing agility, flexibility and coordination of movements.         - Social functions: creating leisure activities, promoting social integration and a more intensive recreational use of public spaces.     </li> </ul> |
|          | Data Sheet Certificate                                                                                                                                                                                                                                                                                                                                                                                                                                                                                                                                             |
| JSA006N  | <ul> <li>Climber</li> <li>The healthy elements manufactured by BENITO enable people to exercise in both public and private spaces, increasing their well-being and quality of life while boosting health and social relations.</li> <li>Health functions: improving cardiovascular and respiratory functions, strengthening muscles and enhancing agility, flexibility and coordination of movements.</li> <li>Social functions: creating leisure activities, promoting social integration and a more intensive recreational use of public spaces.</li> </ul>      |
|          | Data Sheet Certificate                                                                                                                                                                                                                                                                                                                                                                                                                                                                                                                                             |
| JSA009N  | Rudder<br>The healthy elements manufactured by BENITO enable people to exercise in both public and private<br>spaces, increasing their well-being and quality of life while boosting health and social relations.<br>- Health functions: improving cardiovascular and respiratory functions, strengthening muscles and<br>enhancing agility, flexibility and coordination of movements.                                                                                                                                                                            |
|          | <ul> <li>- Social functions: creating leisure activities, promoting social integration and a more intensive recreational use of public spaces.</li> <li><u>Data Sheet</u> <u>Certificate</u></li> </ul>                                                                                                                                                                                                                                                                                                                                                            |
| JT05     | Fast<br>Panels, HDPE: high-density polyethylene characterised by its resistance to chemical abrasives. As a<br>polymer, it is unaffected by corrosion. Due to its light elastic nature, it offers high resistance to impact,<br>making it very difficult to break.                                                                                                                                                                                                                                                                                                 |
|          | Data Sheet Certificate                                                                                                                                                                                                                                                                                                                                                                                                                                                                                                                                             |
| JFS08    | Maia<br>Fun and educative spring swing for children. Made of resistant materials according to the EN1176<br>standard.                                                                                                                                                                                                                                                                                                                                                                                                                                              |
|          | Data Sheet Certificate Conformity                                                                                                                                                                                                                                                                                                                                                                                                                                                                                                                                  |
| JFS18    | Foca<br>Fun and educative spring swing for children. Made of resistant materials according to the EN1176<br>standard.                                                                                                                                                                                                                                                                                                                                                                                                                                              |
|          | Data Sheet Certificate                                                                                                                                                                                                                                                                                                                                                                                                                                                                                                                                             |
| <u>a</u> |                                                                                                                                                                                                                                                                                                                                                                                                                                                                                                                                                                    |

| Product | Description                                                                                                                                                                                                                                                                                                                                                                                                                                                                                                                                                                     |
|---------|---------------------------------------------------------------------------------------------------------------------------------------------------------------------------------------------------------------------------------------------------------------------------------------------------------------------------------------------------------------------------------------------------------------------------------------------------------------------------------------------------------------------------------------------------------------------------------|
| JSA018N | Bicycle         The healthy elements manufactured by BENITO enable people to exercise in both public and private spaces, increasing their well-being and quality of life while boosting health and social relations.         - Health functions: improving cardiovascular and respiratory functions, strengthening muscles and enhancing agility, flexibility and coordination of movements.         - Social functions: creating leisure activities, promoting social integration and a more intensive recreational use of public spaces.         Data Sheet       Certificate |
| VMA01   | Chess Table         Table made with pinewood boards and laminated phenolic boards.         Ø40mm steel tubular structure treated with Ferrus, a protective process that guarantees high resistance to corrosion.         Fnishing: Steel framework in hot dip black colour polyester coated. Pinewood vacuum pressure 4-class autoclave treated against worm, termite and insects. Natural colour finish.                                                                                                                                                                       |
|         | Data Sheet                                                                                                                                                                                                                                                                                                                                                                                                                                                                                                                                                                      |