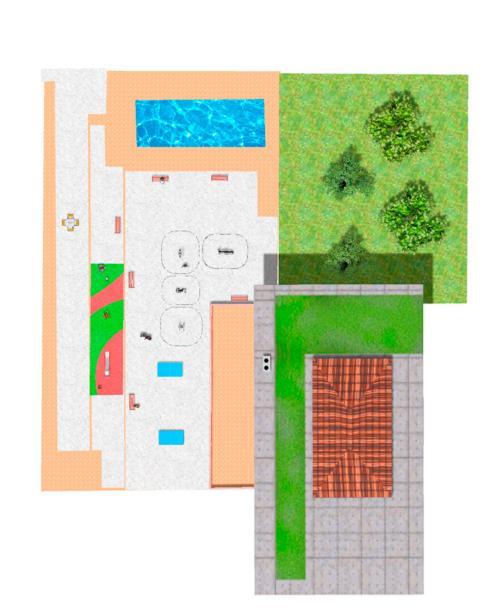

Surface: 110 m<sup>2</sup>

Email: info@benito.com Telephone: +34 93 852 1000

BENITO –Playground Equipment

BENITO -Playground Equipment

| oduct    | Description                                                                                                                                                                                                                                                                                                                                                                                                                                                                                                                                                        |
|----------|--------------------------------------------------------------------------------------------------------------------------------------------------------------------------------------------------------------------------------------------------------------------------------------------------------------------------------------------------------------------------------------------------------------------------------------------------------------------------------------------------------------------------------------------------------------------|
| VMOTCE   | <b>Ping-Pong</b><br>Table made with metal inner chassis covered with polyester and pressed inner nucleus made of polurethane and fibreglass. Anti-vandalism stable and robust ping-pong table suitable. Anti-shock and ant graffiti properties. Ping-pong regulation white lines inlaid in the surface so they cannot be rubbed out nor lose their clarity. Anti-slippery surface which produces an active bounce of the ball.                                                                                                                                     |
| AA       | Data Sheet                                                                                                                                                                                                                                                                                                                                                                                                                                                                                                                                                         |
| JSA007N  | <ul> <li>Hockey         The healthy elements manufactured by BENITO enable people to exercise in both public and private spaces, increasing their well-being and quality of life while boosting health and social relations.         - Health functions: improving cardiovascular and respiratory functions, strengthening muscles and enhancing agility, flexibility and coordination of movements.         - Social functions: creating leisure activities, promoting social integration and a more intensive recreational use of public spaces.     </li> </ul> |
|          | Data Sheet Certificate                                                                                                                                                                                                                                                                                                                                                                                                                                                                                                                                             |
| JSA006N  | <ul> <li>Climber</li> <li>The healthy elements manufactured by BENITO enable people to exercise in both public and private spaces, increasing their well-being and quality of life while boosting health and social relations.</li> <li>Health functions: improving cardiovascular and respiratory functions, strengthening muscles and enhancing agility, flexibility and coordination of movements.</li> <li>Social functions: creating leisure activities, promoting social integration and a more intensive recreational use of public spaces.</li> </ul>      |
|          | Data Sheet Certificate                                                                                                                                                                                                                                                                                                                                                                                                                                                                                                                                             |
| JSA009N  | Rudder<br>The healthy elements manufactured by BENITO enable people to exercise in both public and private<br>spaces, increasing their well-being and quality of life while boosting health and social relations.<br>- Health functions: improving cardiovascular and respiratory functions, strengthening muscles and<br>enhancing agility, flexibility and coordination of movements.                                                                                                                                                                            |
|          | <ul> <li>- Social functions: creating leisure activities, promoting social integration and a more intensive recreational use of public spaces.</li> <li><u>Data Sheet</u> <u>Certificate</u></li> </ul>                                                                                                                                                                                                                                                                                                                                                            |
| JT05     | Fast<br>Panels, HDPE: high-density polyethylene characterised by its resistance to chemical abrasives. As a<br>polymer, it is unaffected by corrosion. Due to its light elastic nature, it offers high resistance to impact,<br>making it very difficult to break.                                                                                                                                                                                                                                                                                                 |
|          | Data Sheet Certificate                                                                                                                                                                                                                                                                                                                                                                                                                                                                                                                                             |
| JFS08    | Maia<br>Fun and educative spring swing for children. Made of resistant materials according to the EN1176<br>standard.                                                                                                                                                                                                                                                                                                                                                                                                                                              |
|          | Data Sheet Certificate Conformity                                                                                                                                                                                                                                                                                                                                                                                                                                                                                                                                  |
| JFS18    | Foca<br>Fun and educative spring swing for children. Made of resistant materials according to the EN1176<br>standard.                                                                                                                                                                                                                                                                                                                                                                                                                                              |
|          | Data Sheet Certificate                                                                                                                                                                                                                                                                                                                                                                                                                                                                                                                                             |
| <u>a</u> |                                                                                                                                                                                                                                                                                                                                                                                                                                                                                                                                                                    |

| Product | Description                                                                                                                                                                                                                                                                                                                                                                                                                                                                                                                                                                     |
|---------|---------------------------------------------------------------------------------------------------------------------------------------------------------------------------------------------------------------------------------------------------------------------------------------------------------------------------------------------------------------------------------------------------------------------------------------------------------------------------------------------------------------------------------------------------------------------------------|
| JSA018N | Bicycle         The healthy elements manufactured by BENITO enable people to exercise in both public and private spaces, increasing their well-being and quality of life while boosting health and social relations.         - Health functions: improving cardiovascular and respiratory functions, strengthening muscles and enhancing agility, flexibility and coordination of movements.         - Social functions: creating leisure activities, promoting social integration and a more intensive recreational use of public spaces.         Data Sheet       Certificate |
| VMA01   | Chess Table         Table made with pinewood boards and laminated phenolic boards.         Ø40mm steel tubular structure treated with Ferrus, a protective process that guarantees high resistance to corrosion.         Fnishing: Steel framework in hot dip black colour polyester coated. Pinewood vacuum pressure 4-class autoclave treated against worm, termite and insects. Natural colour finish.                                                                                                                                                                       |
|         | Data Sheet                                                                                                                                                                                                                                                                                                                                                                                                                                                                                                                                                                      |