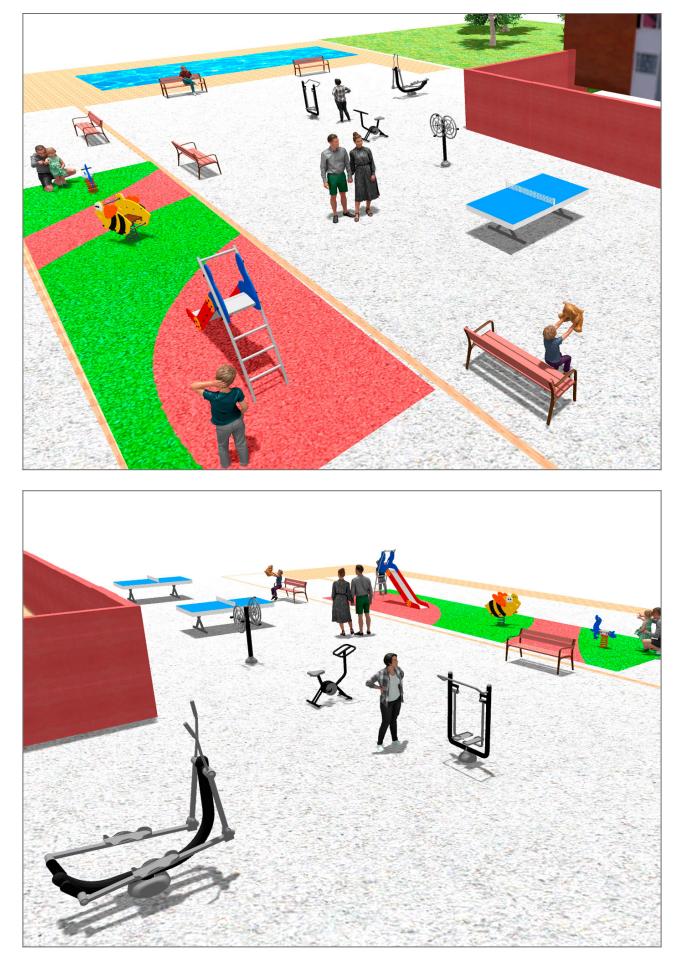

Surface: 110 m<sup>2</sup>

Email: info@benito.com Telephone: +34 93 852 1000

BENITO –Playground Equipment

BENITO -Playground Equipment

| oduct    | Description                                                                                                                                                                                                                                                                                                                                                                                                                                                                                                                                                        |
|----------|--------------------------------------------------------------------------------------------------------------------------------------------------------------------------------------------------------------------------------------------------------------------------------------------------------------------------------------------------------------------------------------------------------------------------------------------------------------------------------------------------------------------------------------------------------------------|
| VMOTCE   | <b>Ping-Pong</b><br>Table made with metal inner chassis covered with polyester and pressed inner nucleus made of polurethane and fibreglass. Anti-vandalism stable and robust ping-pong table suitable. Anti-shock and ant graffiti properties. Ping-pong regulation white lines inlaid in the surface so they cannot be rubbed out nor lose their clarity. Anti-slippery surface which produces an active bounce of the ball.                                                                                                                                     |
| AA       | Data Sheet                                                                                                                                                                                                                                                                                                                                                                                                                                                                                                                                                         |
| JSA007N  | <ul> <li>Hockey         The healthy elements manufactured by BENITO enable people to exercise in both public and private spaces, increasing their well-being and quality of life while boosting health and social relations.         - Health functions: improving cardiovascular and respiratory functions, strengthening muscles and enhancing agility, flexibility and coordination of movements.         - Social functions: creating leisure activities, promoting social integration and a more intensive recreational use of public spaces.     </li> </ul> |
|          | Data Sheet Certificate                                                                                                                                                                                                                                                                                                                                                                                                                                                                                                                                             |
| JSA006N  | <ul> <li>Climber</li> <li>The healthy elements manufactured by BENITO enable people to exercise in both public and private spaces, increasing their well-being and quality of life while boosting health and social relations.</li> <li>Health functions: improving cardiovascular and respiratory functions, strengthening muscles and enhancing agility, flexibility and coordination of movements.</li> <li>Social functions: creating leisure activities, promoting social integration and a more intensive recreational use of public spaces.</li> </ul>      |
|          | Data Sheet Certificate                                                                                                                                                                                                                                                                                                                                                                                                                                                                                                                                             |
| JSA009N  | Rudder<br>The healthy elements manufactured by BENITO enable people to exercise in both public and private<br>spaces, increasing their well-being and quality of life while boosting health and social relations.<br>- Health functions: improving cardiovascular and respiratory functions, strengthening muscles and<br>enhancing agility, flexibility and coordination of movements.                                                                                                                                                                            |
|          | <ul> <li>- Social functions: creating leisure activities, promoting social integration and a more intensive recreational use of public spaces.</li> <li><u>Data Sheet</u> <u>Certificate</u></li> </ul>                                                                                                                                                                                                                                                                                                                                                            |
| JT05     | Fast<br>Panels, HDPE: high-density polyethylene characterised by its resistance to chemical abrasives. As a<br>polymer, it is unaffected by corrosion. Due to its light elastic nature, it offers high resistance to impact,<br>making it very difficult to break.                                                                                                                                                                                                                                                                                                 |
|          | Data Sheet Certificate                                                                                                                                                                                                                                                                                                                                                                                                                                                                                                                                             |
| JFS08    | Maia<br>Fun and educative spring swing for children. Made of resistant materials according to the EN1176<br>standard.                                                                                                                                                                                                                                                                                                                                                                                                                                              |
|          | Data Sheet Certificate Conformity                                                                                                                                                                                                                                                                                                                                                                                                                                                                                                                                  |
| JFS18    | Foca<br>Fun and educative spring swing for children. Made of resistant materials according to the EN1176<br>standard.                                                                                                                                                                                                                                                                                                                                                                                                                                              |
|          | Data Sheet Certificate                                                                                                                                                                                                                                                                                                                                                                                                                                                                                                                                             |
| <u>a</u> |                                                                                                                                                                                                                                                                                                                                                                                                                                                                                                                                                                    |

| Product | Description                                                                                                                                                                                                                                                                                                                                                                                                                                                                                                                                                                     |
|---------|---------------------------------------------------------------------------------------------------------------------------------------------------------------------------------------------------------------------------------------------------------------------------------------------------------------------------------------------------------------------------------------------------------------------------------------------------------------------------------------------------------------------------------------------------------------------------------|
| JSA018N | Bicycle         The healthy elements manufactured by BENITO enable people to exercise in both public and private spaces, increasing their well-being and quality of life while boosting health and social relations.         - Health functions: improving cardiovascular and respiratory functions, strengthening muscles and enhancing agility, flexibility and coordination of movements.         - Social functions: creating leisure activities, promoting social integration and a more intensive recreational use of public spaces.         Data Sheet       Certificate |
| VMA01   | Chess Table         Table made with pinewood boards and laminated phenolic boards.         Ø40mm steel tubular structure treated with Ferrus, a protective process that guarantees high resistance to corrosion.         Fnishing: Steel framework in hot dip black colour polyester coated. Pinewood vacuum pressure 4-class autoclave treated against worm, termite and insects. Natural colour finish.                                                                                                                                                                       |
|         | Data Sheet                                                                                                                                                                                                                                                                                                                                                                                                                                                                                                                                                                      |