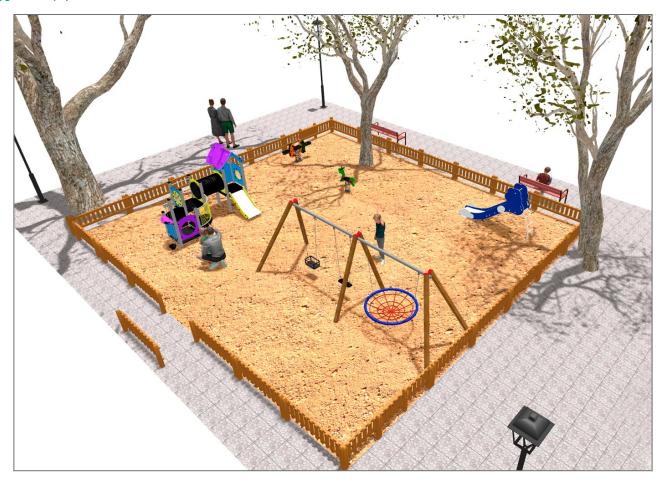

## **PROJECT**

PROJ-057-2021

Surface: 155 m<sup>2</sup>

Email: info@benito.com Telephone: +34 93 852 1000

| Product                                                                                                                                                                                                                                                                                                                                                                                                                                                                                                                                                                                                                                                                                                                                                                                                                                                                                                                                                                                                                                                                                                                                                                                                                                                                                                                                                                                                                                                                                                                                                                                                                                                                                                                                                                                                                                                                                                                                                                                                                                                                                                                        | Description                                                                                                                                                                                                                                                                                         |
|--------------------------------------------------------------------------------------------------------------------------------------------------------------------------------------------------------------------------------------------------------------------------------------------------------------------------------------------------------------------------------------------------------------------------------------------------------------------------------------------------------------------------------------------------------------------------------------------------------------------------------------------------------------------------------------------------------------------------------------------------------------------------------------------------------------------------------------------------------------------------------------------------------------------------------------------------------------------------------------------------------------------------------------------------------------------------------------------------------------------------------------------------------------------------------------------------------------------------------------------------------------------------------------------------------------------------------------------------------------------------------------------------------------------------------------------------------------------------------------------------------------------------------------------------------------------------------------------------------------------------------------------------------------------------------------------------------------------------------------------------------------------------------------------------------------------------------------------------------------------------------------------------------------------------------------------------------------------------------------------------------------------------------------------------------------------------------------------------------------------------------|-----------------------------------------------------------------------------------------------------------------------------------------------------------------------------------------------------------------------------------------------------------------------------------------------------|
| JL2311010                                                                                                                                                                                                                                                                                                                                                                                                                                                                                                                                                                                                                                                                                                                                                                                                                                                                                                                                                                                                                                                                                                                                                                                                                                                                                                                                                                                                                                                                                                                                                                                                                                                                                                                                                                                                                                                                                                                                                                                                                                                                                                                      | Combo 6 Swings for children made of different materials such as wood and steel. Resistant to abrasion, corrosion and bad weather conditions.                                                                                                                                                        |
|                                                                                                                                                                                                                                                                                                                                                                                                                                                                                                                                                                                                                                                                                                                                                                                                                                                                                                                                                                                                                                                                                                                                                                                                                                                                                                                                                                                                                                                                                                                                                                                                                                                                                                                                                                                                                                                                                                                                                                                                                                                                                                                                | Data Sheet Certificate Conformity                                                                                                                                                                                                                                                                   |
| JPVA03                                                                                                                                                                                                                                                                                                                                                                                                                                                                                                                                                                                                                                                                                                                                                                                                                                                                                                                                                                                                                                                                                                                                                                                                                                                                                                                                                                                                                                                                                                                                                                                                                                                                                                                                                                                                                                                                                                                                                                                                                                                                                                                         | Artic 3 The ARTIC collection is functional and compact. It consists on modular tower combinations for the smallest to the eldest children. Ideal for space limited playground areas and to combine different elements in larger spaces too.  Data Sheet Certificate                                 |
|                                                                                                                                                                                                                                                                                                                                                                                                                                                                                                                                                                                                                                                                                                                                                                                                                                                                                                                                                                                                                                                                                                                                                                                                                                                                                                                                                                                                                                                                                                                                                                                                                                                                                                                                                                                                                                                                                                                                                                                                                                                                                                                                |                                                                                                                                                                                                                                                                                                     |
| JT01                                                                                                                                                                                                                                                                                                                                                                                                                                                                                                                                                                                                                                                                                                                                                                                                                                                                                                                                                                                                                                                                                                                                                                                                                                                                                                                                                                                                                                                                                                                                                                                                                                                                                                                                                                                                                                                                                                                                                                                                                                                                                                                           | Panels, HDPE: high-density polyethylene characterised by its resistance to chemical abrasives. As a polymer, it is unaffected by corrosion. Due to its light elastic nature, it offers high resistance to impact, making it very difficult to break.  Data Sheet Certificate Certificate Conformity |
| JFS02                                                                                                                                                                                                                                                                                                                                                                                                                                                                                                                                                                                                                                                                                                                                                                                                                                                                                                                                                                                                                                                                                                                                                                                                                                                                                                                                                                                                                                                                                                                                                                                                                                                                                                                                                                                                                                                                                                                                                                                                                                                                                                                          | Snoo Panels, HDPE: High-density polyethylene characterized by its resistance to chemical abrasives and unaffected by corrosion as it is a polymer. Due to its light, elastic nature, it offers high resistance to impact, making it very difficult to break.                                        |
| The second secon | Data Sheet Certificate Conformity                                                                                                                                                                                                                                                                   |
| JFS103                                                                                                                                                                                                                                                                                                                                                                                                                                                                                                                                                                                                                                                                                                                                                                                                                                                                                                                                                                                                                                                                                                                                                                                                                                                                                                                                                                                                                                                                                                                                                                                                                                                                                                                                                                                                                                                                                                                                                                                                                                                                                                                         | Donkey Fun and educative spring swing for children. Made of resistant materials according to the EN1176 standard.                                                                                                                                                                                   |
|                                                                                                                                                                                                                                                                                                                                                                                                                                                                                                                                                                                                                                                                                                                                                                                                                                                                                                                                                                                                                                                                                                                                                                                                                                                                                                                                                                                                                                                                                                                                                                                                                                                                                                                                                                                                                                                                                                                                                                                                                                                                                                                                | Data Sheet Certificate Conformity                                                                                                                                                                                                                                                                   |