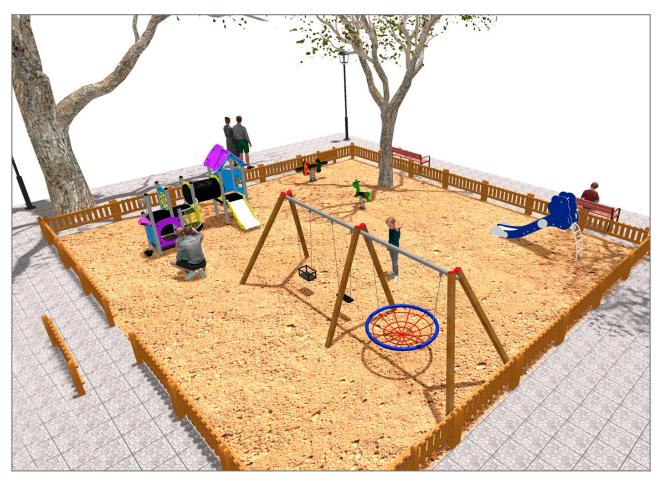

## **PROJECT**

PROJ-057-2021

Surface: 155 m<sup>2</sup>

Email: info@benito.com Telephone: +34 93 852 1000

| Product                                                                                                                                                                                                                                                                                                                                                                                                                                                                                                                                                                                                                                                                                                                                                                                                                                                                                                                                                                                                                                                                                                                                                                                                                                                                                                                                                                                                                                                                                                                                                                                                                                                                                                                                                                                                                                                                                                                                                                                                                                                                                                                        | Description                                                                                                                                                                                                                                                                                         |
|--------------------------------------------------------------------------------------------------------------------------------------------------------------------------------------------------------------------------------------------------------------------------------------------------------------------------------------------------------------------------------------------------------------------------------------------------------------------------------------------------------------------------------------------------------------------------------------------------------------------------------------------------------------------------------------------------------------------------------------------------------------------------------------------------------------------------------------------------------------------------------------------------------------------------------------------------------------------------------------------------------------------------------------------------------------------------------------------------------------------------------------------------------------------------------------------------------------------------------------------------------------------------------------------------------------------------------------------------------------------------------------------------------------------------------------------------------------------------------------------------------------------------------------------------------------------------------------------------------------------------------------------------------------------------------------------------------------------------------------------------------------------------------------------------------------------------------------------------------------------------------------------------------------------------------------------------------------------------------------------------------------------------------------------------------------------------------------------------------------------------------|-----------------------------------------------------------------------------------------------------------------------------------------------------------------------------------------------------------------------------------------------------------------------------------------------------|
| JL2311010                                                                                                                                                                                                                                                                                                                                                                                                                                                                                                                                                                                                                                                                                                                                                                                                                                                                                                                                                                                                                                                                                                                                                                                                                                                                                                                                                                                                                                                                                                                                                                                                                                                                                                                                                                                                                                                                                                                                                                                                                                                                                                                      | Combo 6 Swings for children made of different materials such as wood and steel. Resistant to abrasion, corrosion and bad weather conditions.                                                                                                                                                        |
|                                                                                                                                                                                                                                                                                                                                                                                                                                                                                                                                                                                                                                                                                                                                                                                                                                                                                                                                                                                                                                                                                                                                                                                                                                                                                                                                                                                                                                                                                                                                                                                                                                                                                                                                                                                                                                                                                                                                                                                                                                                                                                                                | Data Sheet Certificate Conformity                                                                                                                                                                                                                                                                   |
| JPVA03                                                                                                                                                                                                                                                                                                                                                                                                                                                                                                                                                                                                                                                                                                                                                                                                                                                                                                                                                                                                                                                                                                                                                                                                                                                                                                                                                                                                                                                                                                                                                                                                                                                                                                                                                                                                                                                                                                                                                                                                                                                                                                                         | Artic 3 The ARTIC collection is functional and compact. It consists on modular tower combinations for the smallest to the eldest children. Ideal for space limited playground areas and to combine different elements in larger spaces too.  Data Sheet Certificate                                 |
|                                                                                                                                                                                                                                                                                                                                                                                                                                                                                                                                                                                                                                                                                                                                                                                                                                                                                                                                                                                                                                                                                                                                                                                                                                                                                                                                                                                                                                                                                                                                                                                                                                                                                                                                                                                                                                                                                                                                                                                                                                                                                                                                |                                                                                                                                                                                                                                                                                                     |
| JT01                                                                                                                                                                                                                                                                                                                                                                                                                                                                                                                                                                                                                                                                                                                                                                                                                                                                                                                                                                                                                                                                                                                                                                                                                                                                                                                                                                                                                                                                                                                                                                                                                                                                                                                                                                                                                                                                                                                                                                                                                                                                                                                           | Panels, HDPE: high-density polyethylene characterised by its resistance to chemical abrasives. As a polymer, it is unaffected by corrosion. Due to its light elastic nature, it offers high resistance to impact, making it very difficult to break.  Data Sheet Certificate Certificate Conformity |
| JFS02                                                                                                                                                                                                                                                                                                                                                                                                                                                                                                                                                                                                                                                                                                                                                                                                                                                                                                                                                                                                                                                                                                                                                                                                                                                                                                                                                                                                                                                                                                                                                                                                                                                                                                                                                                                                                                                                                                                                                                                                                                                                                                                          | Snoo Panels, HDPE: High-density polyethylene characterized by its resistance to chemical abrasives and unaffected by corrosion as it is a polymer. Due to its light, elastic nature, it offers high resistance to impact, making it very difficult to break.                                        |
| The second secon | Data Sheet Certificate Conformity                                                                                                                                                                                                                                                                   |
| JFS103                                                                                                                                                                                                                                                                                                                                                                                                                                                                                                                                                                                                                                                                                                                                                                                                                                                                                                                                                                                                                                                                                                                                                                                                                                                                                                                                                                                                                                                                                                                                                                                                                                                                                                                                                                                                                                                                                                                                                                                                                                                                                                                         | Donkey Fun and educative spring swing for children. Made of resistant materials according to the EN1176 standard.                                                                                                                                                                                   |
|                                                                                                                                                                                                                                                                                                                                                                                                                                                                                                                                                                                                                                                                                                                                                                                                                                                                                                                                                                                                                                                                                                                                                                                                                                                                                                                                                                                                                                                                                                                                                                                                                                                                                                                                                                                                                                                                                                                                                                                                                                                                                                                                | Data Sheet Certificate Conformity                                                                                                                                                                                                                                                                   |