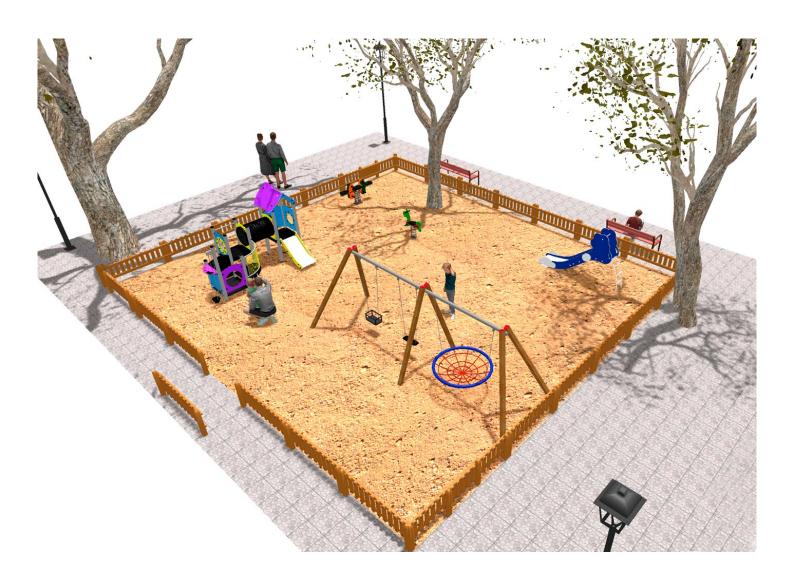

## **PROJECT**

PROJ-057-2021

Surface: 155 m<sup>2</sup>

Email: info@benito.com Telephone: +34 93 852 1000

| Product                                                                                                                                                                                                                                                                                                                                                                                                                                                                                                                                                                                                                                                                                                                                                                                                                                                                                                                                                                                                                                                                                                                                                                                                                                                                                                                                                                                                                                                                                                                                                                                                                                                                                                                                                                                                                                                                                                                                                                                                                                                                                                                        | Description                                                                                                                                                                                                                                                                                         |
|--------------------------------------------------------------------------------------------------------------------------------------------------------------------------------------------------------------------------------------------------------------------------------------------------------------------------------------------------------------------------------------------------------------------------------------------------------------------------------------------------------------------------------------------------------------------------------------------------------------------------------------------------------------------------------------------------------------------------------------------------------------------------------------------------------------------------------------------------------------------------------------------------------------------------------------------------------------------------------------------------------------------------------------------------------------------------------------------------------------------------------------------------------------------------------------------------------------------------------------------------------------------------------------------------------------------------------------------------------------------------------------------------------------------------------------------------------------------------------------------------------------------------------------------------------------------------------------------------------------------------------------------------------------------------------------------------------------------------------------------------------------------------------------------------------------------------------------------------------------------------------------------------------------------------------------------------------------------------------------------------------------------------------------------------------------------------------------------------------------------------------|-----------------------------------------------------------------------------------------------------------------------------------------------------------------------------------------------------------------------------------------------------------------------------------------------------|
| JL2311010                                                                                                                                                                                                                                                                                                                                                                                                                                                                                                                                                                                                                                                                                                                                                                                                                                                                                                                                                                                                                                                                                                                                                                                                                                                                                                                                                                                                                                                                                                                                                                                                                                                                                                                                                                                                                                                                                                                                                                                                                                                                                                                      | Combo 6 Swings for children made of different materials such as wood and steel. Resistant to abrasion, corrosion and bad weather conditions.                                                                                                                                                        |
|                                                                                                                                                                                                                                                                                                                                                                                                                                                                                                                                                                                                                                                                                                                                                                                                                                                                                                                                                                                                                                                                                                                                                                                                                                                                                                                                                                                                                                                                                                                                                                                                                                                                                                                                                                                                                                                                                                                                                                                                                                                                                                                                | Data Sheet Certificate Conformity                                                                                                                                                                                                                                                                   |
| JPVA03                                                                                                                                                                                                                                                                                                                                                                                                                                                                                                                                                                                                                                                                                                                                                                                                                                                                                                                                                                                                                                                                                                                                                                                                                                                                                                                                                                                                                                                                                                                                                                                                                                                                                                                                                                                                                                                                                                                                                                                                                                                                                                                         | Artic 3 The ARTIC collection is functional and compact. It consists on modular tower combinations for the smallest to the eldest children. Ideal for space limited playground areas and to combine different elements in larger spaces too.  Data Sheet Certificate                                 |
|                                                                                                                                                                                                                                                                                                                                                                                                                                                                                                                                                                                                                                                                                                                                                                                                                                                                                                                                                                                                                                                                                                                                                                                                                                                                                                                                                                                                                                                                                                                                                                                                                                                                                                                                                                                                                                                                                                                                                                                                                                                                                                                                |                                                                                                                                                                                                                                                                                                     |
| JT01                                                                                                                                                                                                                                                                                                                                                                                                                                                                                                                                                                                                                                                                                                                                                                                                                                                                                                                                                                                                                                                                                                                                                                                                                                                                                                                                                                                                                                                                                                                                                                                                                                                                                                                                                                                                                                                                                                                                                                                                                                                                                                                           | Panels, HDPE: high-density polyethylene characterised by its resistance to chemical abrasives. As a polymer, it is unaffected by corrosion. Due to its light elastic nature, it offers high resistance to impact, making it very difficult to break.  Data Sheet Certificate Certificate Conformity |
| JFS02                                                                                                                                                                                                                                                                                                                                                                                                                                                                                                                                                                                                                                                                                                                                                                                                                                                                                                                                                                                                                                                                                                                                                                                                                                                                                                                                                                                                                                                                                                                                                                                                                                                                                                                                                                                                                                                                                                                                                                                                                                                                                                                          | Snoo Panels, HDPE: High-density polyethylene characterized by its resistance to chemical abrasives and unaffected by corrosion as it is a polymer. Due to its light, elastic nature, it offers high resistance to impact, making it very difficult to break.                                        |
| The second secon | Data Sheet Certificate Conformity                                                                                                                                                                                                                                                                   |
| JFS103                                                                                                                                                                                                                                                                                                                                                                                                                                                                                                                                                                                                                                                                                                                                                                                                                                                                                                                                                                                                                                                                                                                                                                                                                                                                                                                                                                                                                                                                                                                                                                                                                                                                                                                                                                                                                                                                                                                                                                                                                                                                                                                         | Donkey Fun and educative spring swing for children. Made of resistant materials according to the EN1176 standard.                                                                                                                                                                                   |
|                                                                                                                                                                                                                                                                                                                                                                                                                                                                                                                                                                                                                                                                                                                                                                                                                                                                                                                                                                                                                                                                                                                                                                                                                                                                                                                                                                                                                                                                                                                                                                                                                                                                                                                                                                                                                                                                                                                                                                                                                                                                                                                                | Data Sheet Certificate Conformity                                                                                                                                                                                                                                                                   |