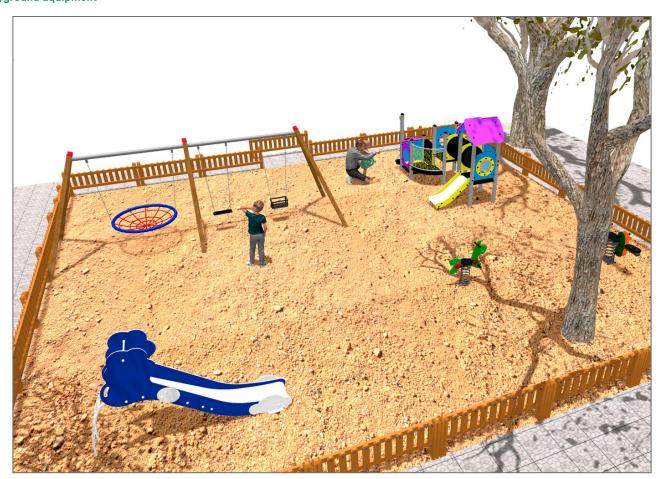

## **PROJECT**

PROJ-057-2021

Surface: 155 m<sup>2</sup>

Email: info@benito.com Telephone: +34 93 852 1000

| Product                                                                                                                                                                                                                                                                                                                                                                                                                                                                                                                                                                                                                                                                                                                                                                                                                                                                                                                                                                                                                                                                                                                                                                                                                                                                                                                                                                                                                                                                                                                                                                                                                                                                                                                                                                                                                                                                                                                                                                                                                                                                                                                        | Description                                                                                                                                                                                                                                                                                         |
|--------------------------------------------------------------------------------------------------------------------------------------------------------------------------------------------------------------------------------------------------------------------------------------------------------------------------------------------------------------------------------------------------------------------------------------------------------------------------------------------------------------------------------------------------------------------------------------------------------------------------------------------------------------------------------------------------------------------------------------------------------------------------------------------------------------------------------------------------------------------------------------------------------------------------------------------------------------------------------------------------------------------------------------------------------------------------------------------------------------------------------------------------------------------------------------------------------------------------------------------------------------------------------------------------------------------------------------------------------------------------------------------------------------------------------------------------------------------------------------------------------------------------------------------------------------------------------------------------------------------------------------------------------------------------------------------------------------------------------------------------------------------------------------------------------------------------------------------------------------------------------------------------------------------------------------------------------------------------------------------------------------------------------------------------------------------------------------------------------------------------------|-----------------------------------------------------------------------------------------------------------------------------------------------------------------------------------------------------------------------------------------------------------------------------------------------------|
| JL2311010                                                                                                                                                                                                                                                                                                                                                                                                                                                                                                                                                                                                                                                                                                                                                                                                                                                                                                                                                                                                                                                                                                                                                                                                                                                                                                                                                                                                                                                                                                                                                                                                                                                                                                                                                                                                                                                                                                                                                                                                                                                                                                                      | Combo 6 Swings for children made of different materials such as wood and steel. Resistant to abrasion, corrosion and bad weather conditions.                                                                                                                                                        |
|                                                                                                                                                                                                                                                                                                                                                                                                                                                                                                                                                                                                                                                                                                                                                                                                                                                                                                                                                                                                                                                                                                                                                                                                                                                                                                                                                                                                                                                                                                                                                                                                                                                                                                                                                                                                                                                                                                                                                                                                                                                                                                                                | Data Sheet Certificate Conformity                                                                                                                                                                                                                                                                   |
| JPVA03                                                                                                                                                                                                                                                                                                                                                                                                                                                                                                                                                                                                                                                                                                                                                                                                                                                                                                                                                                                                                                                                                                                                                                                                                                                                                                                                                                                                                                                                                                                                                                                                                                                                                                                                                                                                                                                                                                                                                                                                                                                                                                                         | Artic 3 The ARTIC collection is functional and compact. It consists on modular tower combinations for the smallest to the eldest children. Ideal for space limited playground areas and to combine different elements in larger spaces too.  Data Sheet Certificate                                 |
|                                                                                                                                                                                                                                                                                                                                                                                                                                                                                                                                                                                                                                                                                                                                                                                                                                                                                                                                                                                                                                                                                                                                                                                                                                                                                                                                                                                                                                                                                                                                                                                                                                                                                                                                                                                                                                                                                                                                                                                                                                                                                                                                |                                                                                                                                                                                                                                                                                                     |
| JT01                                                                                                                                                                                                                                                                                                                                                                                                                                                                                                                                                                                                                                                                                                                                                                                                                                                                                                                                                                                                                                                                                                                                                                                                                                                                                                                                                                                                                                                                                                                                                                                                                                                                                                                                                                                                                                                                                                                                                                                                                                                                                                                           | Panels, HDPE: high-density polyethylene characterised by its resistance to chemical abrasives. As a polymer, it is unaffected by corrosion. Due to its light elastic nature, it offers high resistance to impact, making it very difficult to break.  Data Sheet Certificate Certificate Conformity |
| JFS02                                                                                                                                                                                                                                                                                                                                                                                                                                                                                                                                                                                                                                                                                                                                                                                                                                                                                                                                                                                                                                                                                                                                                                                                                                                                                                                                                                                                                                                                                                                                                                                                                                                                                                                                                                                                                                                                                                                                                                                                                                                                                                                          | Snoo Panels, HDPE: High-density polyethylene characterized by its resistance to chemical abrasives and unaffected by corrosion as it is a polymer. Due to its light, elastic nature, it offers high resistance to impact, making it very difficult to break.                                        |
| The second secon | Data Sheet Certificate Conformity                                                                                                                                                                                                                                                                   |
| JFS103                                                                                                                                                                                                                                                                                                                                                                                                                                                                                                                                                                                                                                                                                                                                                                                                                                                                                                                                                                                                                                                                                                                                                                                                                                                                                                                                                                                                                                                                                                                                                                                                                                                                                                                                                                                                                                                                                                                                                                                                                                                                                                                         | Donkey Fun and educative spring swing for children. Made of resistant materials according to the EN1176 standard.                                                                                                                                                                                   |
|                                                                                                                                                                                                                                                                                                                                                                                                                                                                                                                                                                                                                                                                                                                                                                                                                                                                                                                                                                                                                                                                                                                                                                                                                                                                                                                                                                                                                                                                                                                                                                                                                                                                                                                                                                                                                                                                                                                                                                                                                                                                                                                                | Data Sheet Certificate Conformity                                                                                                                                                                                                                                                                   |