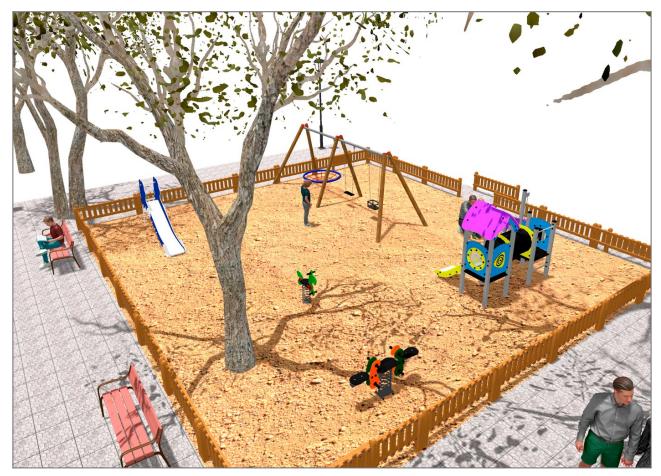

## **PROJECT**

PROJ-057-2021

Surface: 155 m<sup>2</sup>

Email: info@benito.com Telephone: +34 93 852 1000

| Product                                                                                                                                                                                                                                                                                                                                                                                                                                                                                                                                                                                                                                                                                                                                                                                                                                                                                                                                                                                                                                                                                                                                                                                                                                                                                                                                                                                                                                                                                                                                                                                                                                                                                                                                                                                                                                                                                                                                                                                                                                                                                                                        | Description                                                                                                                                                                                                                                                                                         |
|--------------------------------------------------------------------------------------------------------------------------------------------------------------------------------------------------------------------------------------------------------------------------------------------------------------------------------------------------------------------------------------------------------------------------------------------------------------------------------------------------------------------------------------------------------------------------------------------------------------------------------------------------------------------------------------------------------------------------------------------------------------------------------------------------------------------------------------------------------------------------------------------------------------------------------------------------------------------------------------------------------------------------------------------------------------------------------------------------------------------------------------------------------------------------------------------------------------------------------------------------------------------------------------------------------------------------------------------------------------------------------------------------------------------------------------------------------------------------------------------------------------------------------------------------------------------------------------------------------------------------------------------------------------------------------------------------------------------------------------------------------------------------------------------------------------------------------------------------------------------------------------------------------------------------------------------------------------------------------------------------------------------------------------------------------------------------------------------------------------------------------|-----------------------------------------------------------------------------------------------------------------------------------------------------------------------------------------------------------------------------------------------------------------------------------------------------|
| JL2311010                                                                                                                                                                                                                                                                                                                                                                                                                                                                                                                                                                                                                                                                                                                                                                                                                                                                                                                                                                                                                                                                                                                                                                                                                                                                                                                                                                                                                                                                                                                                                                                                                                                                                                                                                                                                                                                                                                                                                                                                                                                                                                                      | Combo 6 Swings for children made of different materials such as wood and steel. Resistant to abrasion, corrosion and bad weather conditions.                                                                                                                                                        |
|                                                                                                                                                                                                                                                                                                                                                                                                                                                                                                                                                                                                                                                                                                                                                                                                                                                                                                                                                                                                                                                                                                                                                                                                                                                                                                                                                                                                                                                                                                                                                                                                                                                                                                                                                                                                                                                                                                                                                                                                                                                                                                                                | Data Sheet Certificate Conformity                                                                                                                                                                                                                                                                   |
| JPVA03                                                                                                                                                                                                                                                                                                                                                                                                                                                                                                                                                                                                                                                                                                                                                                                                                                                                                                                                                                                                                                                                                                                                                                                                                                                                                                                                                                                                                                                                                                                                                                                                                                                                                                                                                                                                                                                                                                                                                                                                                                                                                                                         | Artic 3 The ARTIC collection is functional and compact. It consists on modular tower combinations for the smallest to the eldest children. Ideal for space limited playground areas and to combine different elements in larger spaces too.  Data Sheet Certificate                                 |
|                                                                                                                                                                                                                                                                                                                                                                                                                                                                                                                                                                                                                                                                                                                                                                                                                                                                                                                                                                                                                                                                                                                                                                                                                                                                                                                                                                                                                                                                                                                                                                                                                                                                                                                                                                                                                                                                                                                                                                                                                                                                                                                                |                                                                                                                                                                                                                                                                                                     |
| JT01                                                                                                                                                                                                                                                                                                                                                                                                                                                                                                                                                                                                                                                                                                                                                                                                                                                                                                                                                                                                                                                                                                                                                                                                                                                                                                                                                                                                                                                                                                                                                                                                                                                                                                                                                                                                                                                                                                                                                                                                                                                                                                                           | Panels, HDPE: high-density polyethylene characterised by its resistance to chemical abrasives. As a polymer, it is unaffected by corrosion. Due to its light elastic nature, it offers high resistance to impact, making it very difficult to break.  Data Sheet Certificate Certificate Conformity |
| JFS02                                                                                                                                                                                                                                                                                                                                                                                                                                                                                                                                                                                                                                                                                                                                                                                                                                                                                                                                                                                                                                                                                                                                                                                                                                                                                                                                                                                                                                                                                                                                                                                                                                                                                                                                                                                                                                                                                                                                                                                                                                                                                                                          | Snoo Panels, HDPE: High-density polyethylene characterized by its resistance to chemical abrasives and unaffected by corrosion as it is a polymer. Due to its light, elastic nature, it offers high resistance to impact, making it very difficult to break.                                        |
| The second secon | Data Sheet Certificate Conformity                                                                                                                                                                                                                                                                   |
| JFS103                                                                                                                                                                                                                                                                                                                                                                                                                                                                                                                                                                                                                                                                                                                                                                                                                                                                                                                                                                                                                                                                                                                                                                                                                                                                                                                                                                                                                                                                                                                                                                                                                                                                                                                                                                                                                                                                                                                                                                                                                                                                                                                         | Donkey Fun and educative spring swing for children. Made of resistant materials according to the EN1176 standard.                                                                                                                                                                                   |
|                                                                                                                                                                                                                                                                                                                                                                                                                                                                                                                                                                                                                                                                                                                                                                                                                                                                                                                                                                                                                                                                                                                                                                                                                                                                                                                                                                                                                                                                                                                                                                                                                                                                                                                                                                                                                                                                                                                                                                                                                                                                                                                                | Data Sheet Certificate Conformity                                                                                                                                                                                                                                                                   |