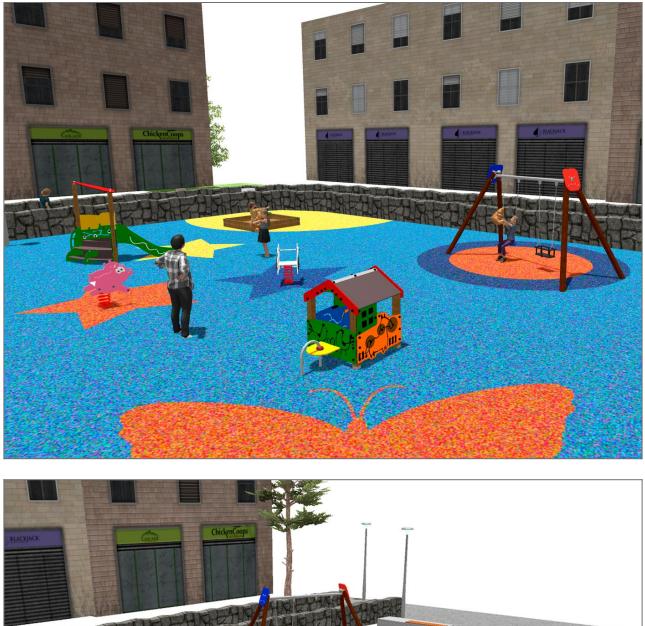

Surface: 290 m<sup>2</sup>

Email: info@benito.com Telephone: +34 93 852 1000

BENITO -Playground Equipment

| Product   | Description                                                                                                                                                       |
|-----------|-------------------------------------------------------------------------------------------------------------------------------------------------------------------|
| JEDU02    | <b>Zea</b><br>The EDUCA collection for the youngest ones: play and learn. Recognising farm animals.                                                               |
|           | Data Sheet Certificate                                                                                                                                            |
| JEDU01    | Vila<br>The EDUCA collection for the youngest ones: play and learn. Recognising farm animals.                                                                     |
|           | Data Sheet Certificate                                                                                                                                            |
| JL1511000 | MADERA 1 Flat 1 Cradle<br>Swings for children made of different materials such as wood and steel. Resistant to abrasion, corrosion<br>and bad weather conditions. |
|           | Data Sheet Certificate Conformity                                                                                                                                 |
| JFS12     | Vaca<br>Fun and educative spring swing for children. Made of resistant materials according to the EN1176<br>standard.                                             |
|           | Data Sheet Certificate                                                                                                                                            |
| JFS13     | <b>Pig</b><br>Fun and educative spring swing for children. Made of resistant materials according to the EN1176 standard.                                          |
|           | Data Sheet Certificate                                                                                                                                            |