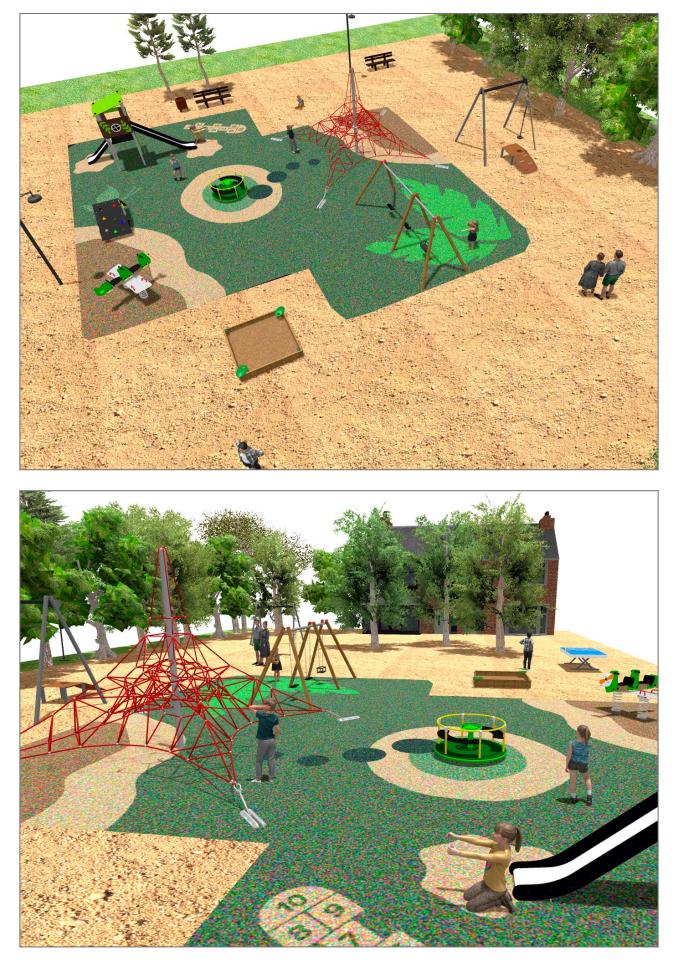

Surface: 244 m<sup>2</sup>

Email: info@benito.com Telephone: +34 93 852 1000

BENITO -Playground Equipment

| roduct | Description                                                                                                                                                                                                                                                                                                                                                                                                             |
|--------|-------------------------------------------------------------------------------------------------------------------------------------------------------------------------------------------------------------------------------------------------------------------------------------------------------------------------------------------------------------------------------------------------------------------------|
| JPVB03 | <b>Bosco 3</b><br>The design of the <b>BOSCO</b> line integrates into both urban and natural spaces. The towers remind us of tree houses and are ideal to live adventures and feel like a true explorer. Made of weather-resistant materials that practically do not deteriorate over time.                                                                                                                             |
| P H    | Data Sheet Certificate                                                                                                                                                                                                                                                                                                                                                                                                  |
| JFS11  | Sky<br>Fun and educative spring swing for children. Made of resistant materials according to the EN1176<br>standard.                                                                                                                                                                                                                                                                                                    |
|        | Data Sheet Certificate Conformity                                                                                                                                                                                                                                                                                                                                                                                       |
| JTI2   | Zip wire<br>User's maximum weight - 69.5kg<br>Structure, Metal: galvanised and powder-coated posts. Resistant to corrosion, wear and vandalism.                                                                                                                                                                                                                                                                         |
|        | Data Sheet Certificate Conformity Acreditative Letter                                                                                                                                                                                                                                                                                                                                                                   |
| JC06B  | Cosmic<br>Structure, Metal: hot dip galvanised and powder-coated steel resistant to corrosion. Colours: RAL6018,<br>RAL1028                                                                                                                                                                                                                                                                                             |
|        | Data Sheet Certificate                                                                                                                                                                                                                                                                                                                                                                                                  |
| JPV310 | Loop 1<br>Explore the Loop range with configured elements of ropes, climbing pieces, and balance circuits. Designed to stimulate imagination and physical development in a safe environment, Loop products are perfect for parks, school areas, and public spaces.                                                                                                                                                      |
|        | Data Sheet Acreditative Letter Certificate Conformity                                                                                                                                                                                                                                                                                                                                                                   |
| JAM15  | Kami 2x2<br>Structure, Laminated wood: scandinavian laminated pine wood treated in autoclave Class IV. Finished with two layers of Lasur paint. In case of being subjected to bad weather conditions, laminated pine wood can present some tiny cracks on the surface that do not reduce its durability at all. As regards resin and knots, please note that these are part of its natural appearance.                  |
|        | Data Sheet Certificate                                                                                                                                                                                                                                                                                                                                                                                                  |
| VMOTCE | Ping-Pong   Table made with metal inner chassis covered with polyester and pressed inner nucleus made of polurethane and fibreglass. Anti-vandalism stable and robust ping-pong table suitable. Anti-shock and anti-graffiti properties. Ping-pong regulation white lines inlaid in the surface so they cannot be rubbed out nor lose their clarity. Anti-slippery surface which produces an active bounce of the ball. |
| AA     | Data Sheet                                                                                                                                                                                                                                                                                                                                                                                                              |