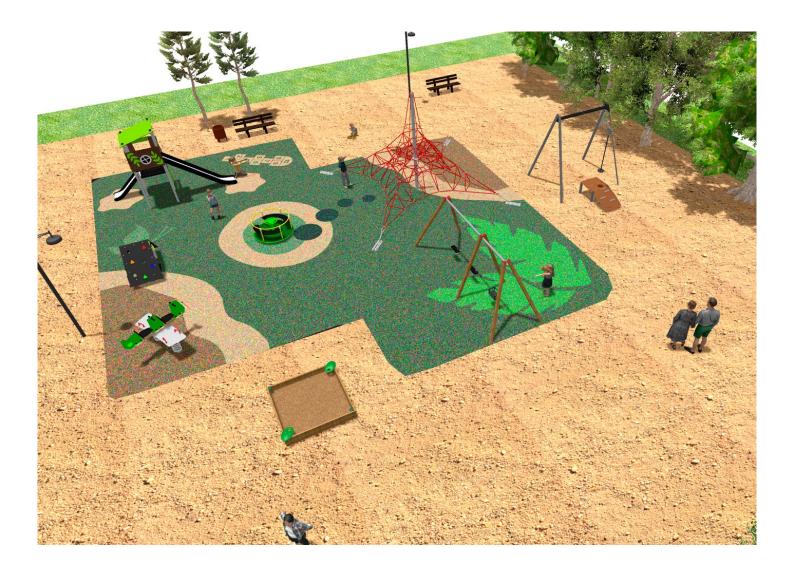

Surface: 244 m<sup>2</sup>

Email: info@benito.com Telephone: +34 93 852 1000

BENITO -Playground Equipment

| roduct | Description                                                                                                                                                                                                                                                                                                                                                                                                             |
|--------|-------------------------------------------------------------------------------------------------------------------------------------------------------------------------------------------------------------------------------------------------------------------------------------------------------------------------------------------------------------------------------------------------------------------------|
| JPVB03 | <b>Bosco 3</b><br>The design of the <b>BOSCO</b> line integrates into both urban and natural spaces. The towers remind us of tree houses and are ideal to live adventures and feel like a true explorer. Made of weather-resistant materials that practically do not deteriorate over time.                                                                                                                             |
| P H    | Data Sheet Certificate                                                                                                                                                                                                                                                                                                                                                                                                  |
| JFS11  | Sky<br>Fun and educative spring swing for children. Made of resistant materials according to the EN1176<br>standard.                                                                                                                                                                                                                                                                                                    |
|        | Data Sheet Certificate Conformity                                                                                                                                                                                                                                                                                                                                                                                       |
| JTI2   | Zip wire<br>User's maximum weight - 69.5kg<br>Structure, Metal: galvanised and powder-coated posts. Resistant to corrosion, wear and vandalism.                                                                                                                                                                                                                                                                         |
|        | Data Sheet Certificate Conformity Acreditative Letter                                                                                                                                                                                                                                                                                                                                                                   |
| JC06B  | Cosmic<br>Structure, Metal: hot dip galvanised and powder-coated steel resistant to corrosion. Colours: RAL6018,<br>RAL1028                                                                                                                                                                                                                                                                                             |
|        | Data Sheet Certificate                                                                                                                                                                                                                                                                                                                                                                                                  |
| JPV310 | Loop 1<br>Explore the Loop range with configured elements of ropes, climbing pieces, and balance circuits. Designed to stimulate imagination and physical development in a safe environment, Loop products are perfect for parks, school areas, and public spaces.                                                                                                                                                      |
|        | Data Sheet Acreditative Letter Certificate Conformity                                                                                                                                                                                                                                                                                                                                                                   |
| JAM15  | Kami 2x2<br>Structure, Laminated wood: scandinavian laminated pine wood treated in autoclave Class IV. Finished with two layers of Lasur paint. In case of being subjected to bad weather conditions, laminated pine wood can present some tiny cracks on the surface that do not reduce its durability at all. As regards resin and knots, please note that these are part of its natural appearance.                  |
|        | Data Sheet Certificate                                                                                                                                                                                                                                                                                                                                                                                                  |
| VMOTCE | Ping-Pong   Table made with metal inner chassis covered with polyester and pressed inner nucleus made of polurethane and fibreglass. Anti-vandalism stable and robust ping-pong table suitable. Anti-shock and anti-graffiti properties. Ping-pong regulation white lines inlaid in the surface so they cannot be rubbed out nor lose their clarity. Anti-slippery surface which produces an active bounce of the ball. |
| AA     | Data Sheet                                                                                                                                                                                                                                                                                                                                                                                                              |