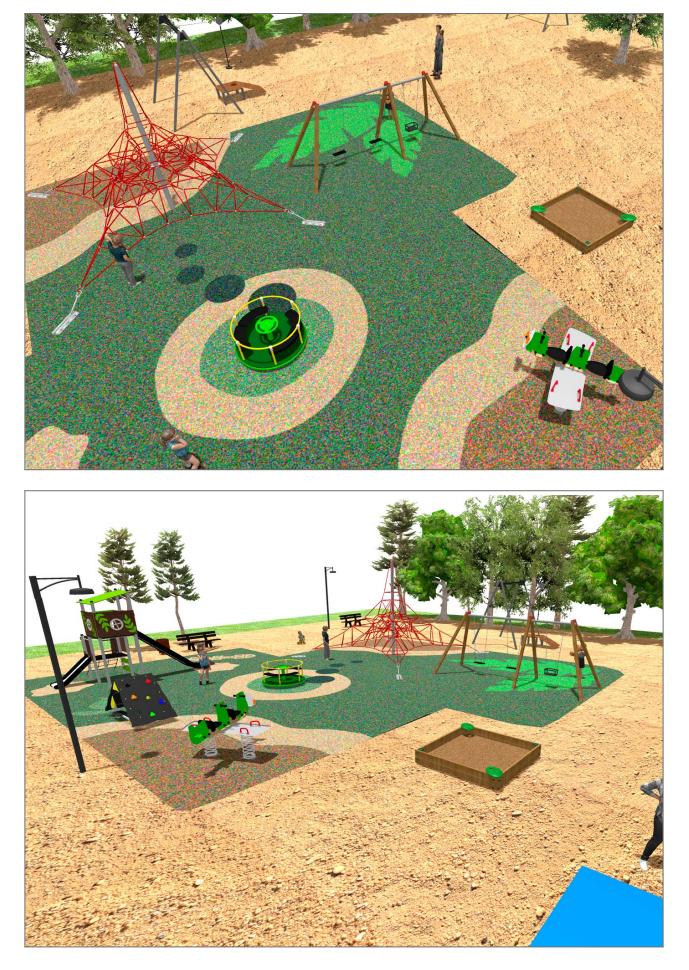

Surface: 244 m<sup>2</sup>

Email: info@benito.com Telephone: +34 93 852 1000

BENITO -Playground Equipment

| roduct | Description                                                                                                                                                                                                                                                                                                                                                                                                             |
|--------|-------------------------------------------------------------------------------------------------------------------------------------------------------------------------------------------------------------------------------------------------------------------------------------------------------------------------------------------------------------------------------------------------------------------------|
| JPVB03 | <b>Bosco 3</b><br>The design of the <b>BOSCO</b> line integrates into both urban and natural spaces. The towers remind us of tree houses and are ideal to live adventures and feel like a true explorer. Made of weather-resistant materials that practically do not deteriorate over time.                                                                                                                             |
| P H    | Data Sheet Certificate                                                                                                                                                                                                                                                                                                                                                                                                  |
| JFS11  | Sky<br>Fun and educative spring swing for children. Made of resistant materials according to the EN1176<br>standard.                                                                                                                                                                                                                                                                                                    |
|        | Data Sheet Certificate Conformity                                                                                                                                                                                                                                                                                                                                                                                       |
| JTI2   | Zip wire<br>User's maximum weight - 69.5kg<br>Structure, Metal: galvanised and powder-coated posts. Resistant to corrosion, wear and vandalism.                                                                                                                                                                                                                                                                         |
|        | Data Sheet Certificate Conformity Acreditative Letter                                                                                                                                                                                                                                                                                                                                                                   |
| JC06B  | Cosmic<br>Structure, Metal: hot dip galvanised and powder-coated steel resistant to corrosion. Colours: RAL6018,<br>RAL1028                                                                                                                                                                                                                                                                                             |
|        | Data Sheet Certificate                                                                                                                                                                                                                                                                                                                                                                                                  |
| JPV310 | Loop 1<br>Explore the Loop range with configured elements of ropes, climbing pieces, and balance circuits. Designed to stimulate imagination and physical development in a safe environment, Loop products are perfect for parks, school areas, and public spaces.                                                                                                                                                      |
|        | Data Sheet Acreditative Letter Certificate Conformity                                                                                                                                                                                                                                                                                                                                                                   |
| JAM15  | Kami 2x2<br>Structure, Laminated wood: scandinavian laminated pine wood treated in autoclave Class IV. Finished with two layers of Lasur paint. In case of being subjected to bad weather conditions, laminated pine wood can present some tiny cracks on the surface that do not reduce its durability at all. As regards resin and knots, please note that these are part of its natural appearance.                  |
|        | Data Sheet Certificate                                                                                                                                                                                                                                                                                                                                                                                                  |
| VMOTCE | Ping-Pong   Table made with metal inner chassis covered with polyester and pressed inner nucleus made of polurethane and fibreglass. Anti-vandalism stable and robust ping-pong table suitable. Anti-shock and anti-graffiti properties. Ping-pong regulation white lines inlaid in the surface so they cannot be rubbed out nor lose their clarity. Anti-slippery surface which produces an active bounce of the ball. |
| AA     | Data Sheet                                                                                                                                                                                                                                                                                                                                                                                                              |