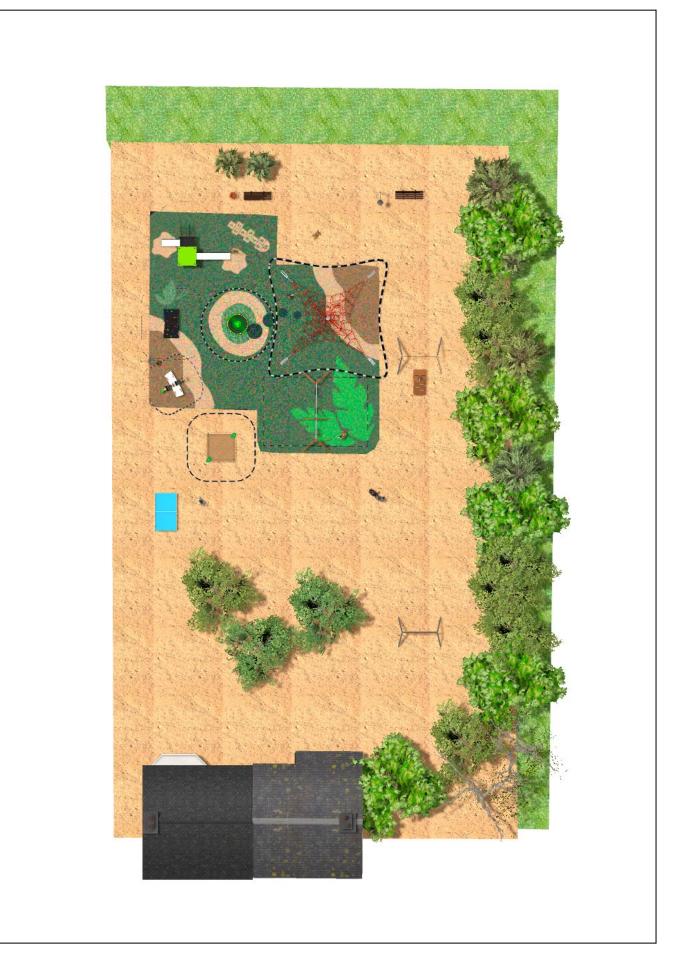

Surface: 244 m<sup>2</sup>

Email: info@benito.com Telephone: +34 93 852 1000

BENITO -Playground Equipment

| roduct | Description                                                                                                                                                                                                                                                                                                                                                                                                             |
|--------|-------------------------------------------------------------------------------------------------------------------------------------------------------------------------------------------------------------------------------------------------------------------------------------------------------------------------------------------------------------------------------------------------------------------------|
| JPVB03 | <b>Bosco 3</b><br>The design of the <b>BOSCO</b> line integrates into both urban and natural spaces. The towers remind us of tree houses and are ideal to live adventures and feel like a true explorer. Made of weather-resistant materials that practically do not deteriorate over time.                                                                                                                             |
| P H    | Data Sheet Certificate                                                                                                                                                                                                                                                                                                                                                                                                  |
| JFS11  | Sky<br>Fun and educative spring swing for children. Made of resistant materials according to the EN1176<br>standard.                                                                                                                                                                                                                                                                                                    |
|        | Data Sheet Certificate Conformity                                                                                                                                                                                                                                                                                                                                                                                       |
| JTI2   | Zip wire<br>User's maximum weight - 69.5kg<br>Structure, Metal: galvanised and powder-coated posts. Resistant to corrosion, wear and vandalism.                                                                                                                                                                                                                                                                         |
|        | Data Sheet Certificate Conformity Acreditative Letter                                                                                                                                                                                                                                                                                                                                                                   |
| JC06B  | Cosmic<br>Structure, Metal: hot dip galvanised and powder-coated steel resistant to corrosion. Colours: RAL6018,<br>RAL1028                                                                                                                                                                                                                                                                                             |
|        | Data Sheet Certificate                                                                                                                                                                                                                                                                                                                                                                                                  |
| JPV310 | Loop 1<br>Explore the Loop range with configured elements of ropes, climbing pieces, and balance circuits. Designed to stimulate imagination and physical development in a safe environment, Loop products are perfect for parks, school areas, and public spaces.                                                                                                                                                      |
|        | Data Sheet Acreditative Letter Certificate Conformity                                                                                                                                                                                                                                                                                                                                                                   |
| JAM15  | Kami 2x2<br>Structure, Laminated wood: scandinavian laminated pine wood treated in autoclave Class IV. Finished with two layers of Lasur paint. In case of being subjected to bad weather conditions, laminated pine wood can present some tiny cracks on the surface that do not reduce its durability at all. As regards resin and knots, please note that these are part of its natural appearance.                  |
|        | Data Sheet Certificate                                                                                                                                                                                                                                                                                                                                                                                                  |
| VMOTCE | Ping-Pong   Table made with metal inner chassis covered with polyester and pressed inner nucleus made of polurethane and fibreglass. Anti-vandalism stable and robust ping-pong table suitable. Anti-shock and anti-graffiti properties. Ping-pong regulation white lines inlaid in the surface so they cannot be rubbed out nor lose their clarity. Anti-slippery surface which produces an active bounce of the ball. |
| AA     | Data Sheet                                                                                                                                                                                                                                                                                                                                                                                                              |