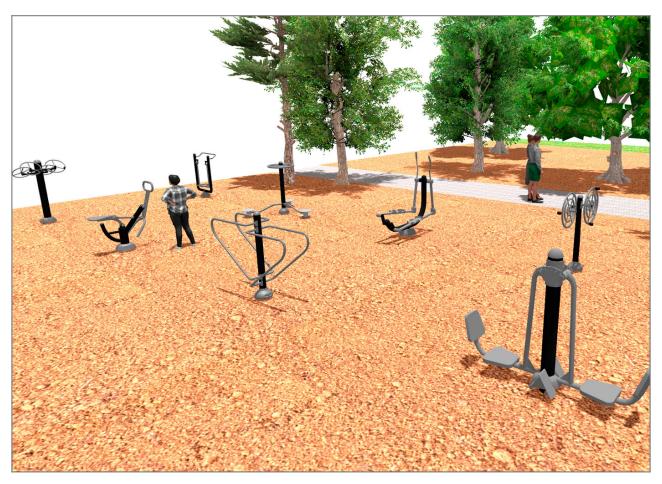

## **PROJECT**

PROJ-004-2018

Surface: 110 m<sup>2</sup>

Email: info@benito.com

Telephone: +34 93 852 1000

| uct     | Description                                                                                                                                                                                                                                                                                                                                                                                                                                                                                                                                  |
|---------|----------------------------------------------------------------------------------------------------------------------------------------------------------------------------------------------------------------------------------------------------------------------------------------------------------------------------------------------------------------------------------------------------------------------------------------------------------------------------------------------------------------------------------------------|
| JSA001N | Waist The healthy elements manufactured by BENITO enable people to exercise in both public and private spaces, increasing their well-being and quality of life while boosting health and social relations.  - Health functions: improving cardiovascular and respiratory functions, strengthening muscles and enhancing agility, flexibility and coordination of movements.  - Social functions: creating leisure activities, promoting social integration and a more intensive recreational use of public spaces.                           |
| 0       | Data Sheet Certificate                                                                                                                                                                                                                                                                                                                                                                                                                                                                                                                       |
| JSA002N | Extension The healthy elements manufactured by BENITO enable people to exercise in both public and private spaces, increasing their well-being and quality of life while boosting health and social relations.  - Health functions: improving cardiovascular and respiratory functions, strengthening muscles and enhancing agility, flexibility and coordination of movements.  - Social functions: creating leisure activities, promoting social integration and a more intensive recreational use of public spaces.                       |
|         | Data Sheet Certificate                                                                                                                                                                                                                                                                                                                                                                                                                                                                                                                       |
| JSA004N | Bars The healthy elements manufactured by BENITO enable people to exercise in both public and private spaces, increasing their well-being and quality of life while boosting health and social relations.  - Health functions: improving cardiovascular and respiratory functions, strengthening muscles and enhancing agility, flexibility and coordination of movements.  - Social functions: creating leisure activities, promoting social integration and a more intensive recreational use of public spaces.                            |
|         | Data Sheet Certificate                                                                                                                                                                                                                                                                                                                                                                                                                                                                                                                       |
| JSA005N | Wheels The healthy elements manufactured by BENITO enable people to exercise in both public and private spaces, increasing their well-being and quality of life while boosting health and social relations.  - Health functions: improving cardiovascular and respiratory functions, strengthening muscles and enhancing agility, flexibility and coordination of movements.  - Social functions: creating leisure activities, promoting social integration and a more intensive recreational use of public spaces.  Data Sheet Certificate  |
| JSA006N | Climber The healthy elements manufactured by BENITO enable people to exercise in both public and private spaces, increasing their well-being and quality of life while boosting health and social relations.  - Health functions: improving cardiovascular and respiratory functions, strengthening muscles and enhancing agility, flexibility and coordination of movements.  - Social functions: creating leisure activities, promoting social integration and a more intensive recreational use of public spaces.  Data Sheet Certificate |
| JSA007N | Hockey The healthy elements manufactured by BENITO enable people to exercise in both public and private spaces, increasing their well-being and quality of life while boosting health and social relations.  - Health functions: improving cardiovascular and respiratory functions, strengthening muscles and enhancing agility, flexibility and coordination of movements.  - Social functions: creating leisure activities, promoting social integration and a more intensive recreational use of public spaces.                          |
|         |                                                                                                                                                                                                                                                                                                                                                                                                                                                                                                                                              |

| Product | Description                                                                                                                                                                                                                                                                                                                                                                                                                                                                                                                                 |
|---------|---------------------------------------------------------------------------------------------------------------------------------------------------------------------------------------------------------------------------------------------------------------------------------------------------------------------------------------------------------------------------------------------------------------------------------------------------------------------------------------------------------------------------------------------|
| JSA008N | Rowing The healthy elements manufactured by BENITO enable people to exercise in both public and private spaces, increasing their well-being and quality of life while boosting health and social relations.  - Health functions: improving cardiovascular and respiratory functions, strengthening muscles and enhancing agility, flexibility and coordination of movements.  - Social functions: creating leisure activities, promoting social integration and a more intensive recreational use of public spaces.  Data Sheet Certificate |
| JSA009N | Rudder The healthy elements manufactured by BENITO enable people to exercise in both public and private spaces, increasing their well-being and quality of life while boosting health and social relations.  - Health functions: improving cardiovascular and respiratory functions, strengthening muscles and enhancing agility, flexibility and coordination of movements.  - Social functions: creating leisure activities, promoting social integration and a more intensive recreational use of public spaces.  Data Sheet Certificate |