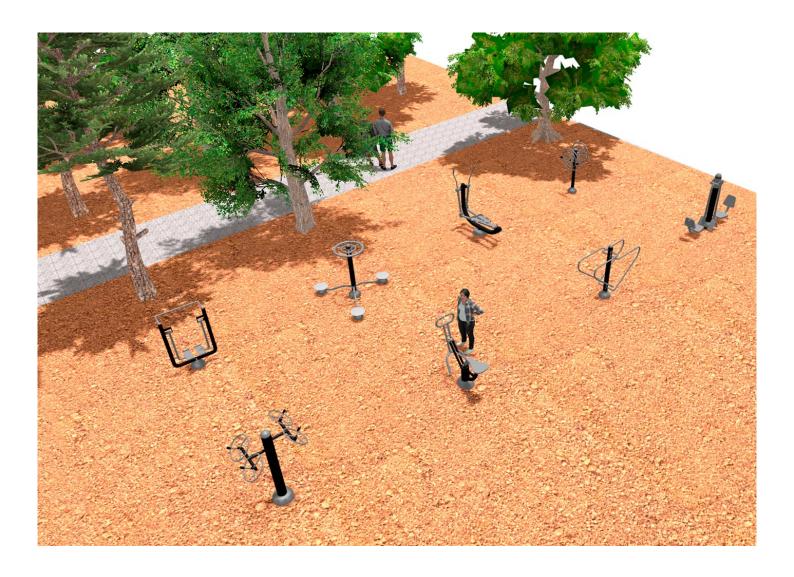

## **PROJECT**

PROJ-004-2018

Surface: 110 m<sup>2</sup>

Email: info@benito.com

Telephone: +34 93 852 1000

| uct     | Description                                                                                                                                                                                                                                                                                                                                                                                                                                                                                                                                  |
|---------|----------------------------------------------------------------------------------------------------------------------------------------------------------------------------------------------------------------------------------------------------------------------------------------------------------------------------------------------------------------------------------------------------------------------------------------------------------------------------------------------------------------------------------------------|
| JSA001N | Waist The healthy elements manufactured by BENITO enable people to exercise in both public and private spaces, increasing their well-being and quality of life while boosting health and social relations.  - Health functions: improving cardiovascular and respiratory functions, strengthening muscles and enhancing agility, flexibility and coordination of movements.  - Social functions: creating leisure activities, promoting social integration and a more intensive recreational use of public spaces.                           |
| 0       | Data Sheet Certificate                                                                                                                                                                                                                                                                                                                                                                                                                                                                                                                       |
| JSA002N | Extension The healthy elements manufactured by BENITO enable people to exercise in both public and private spaces, increasing their well-being and quality of life while boosting health and social relations.  - Health functions: improving cardiovascular and respiratory functions, strengthening muscles and enhancing agility, flexibility and coordination of movements.  - Social functions: creating leisure activities, promoting social integration and a more intensive recreational use of public spaces.                       |
|         | Data Sheet Certificate                                                                                                                                                                                                                                                                                                                                                                                                                                                                                                                       |
| JSA004N | Bars The healthy elements manufactured by BENITO enable people to exercise in both public and private spaces, increasing their well-being and quality of life while boosting health and social relations.  - Health functions: improving cardiovascular and respiratory functions, strengthening muscles and enhancing agility, flexibility and coordination of movements.  - Social functions: creating leisure activities, promoting social integration and a more intensive recreational use of public spaces.                            |
|         | Data Sheet Certificate                                                                                                                                                                                                                                                                                                                                                                                                                                                                                                                       |
| JSA005N | Wheels The healthy elements manufactured by BENITO enable people to exercise in both public and private spaces, increasing their well-being and quality of life while boosting health and social relations.  - Health functions: improving cardiovascular and respiratory functions, strengthening muscles and enhancing agility, flexibility and coordination of movements.  - Social functions: creating leisure activities, promoting social integration and a more intensive recreational use of public spaces.  Data Sheet Certificate  |
| JSA006N | Climber The healthy elements manufactured by BENITO enable people to exercise in both public and private spaces, increasing their well-being and quality of life while boosting health and social relations.  - Health functions: improving cardiovascular and respiratory functions, strengthening muscles and enhancing agility, flexibility and coordination of movements.  - Social functions: creating leisure activities, promoting social integration and a more intensive recreational use of public spaces.  Data Sheet Certificate |
| JSA007N | Hockey The healthy elements manufactured by BENITO enable people to exercise in both public and private spaces, increasing their well-being and quality of life while boosting health and social relations.  - Health functions: improving cardiovascular and respiratory functions, strengthening muscles and enhancing agility, flexibility and coordination of movements.  - Social functions: creating leisure activities, promoting social integration and a more intensive recreational use of public spaces.                          |
|         |                                                                                                                                                                                                                                                                                                                                                                                                                                                                                                                                              |

| Product | Description                                                                                                                                                                                                                                                                                                                                                                                                                                                                                                                                 |
|---------|---------------------------------------------------------------------------------------------------------------------------------------------------------------------------------------------------------------------------------------------------------------------------------------------------------------------------------------------------------------------------------------------------------------------------------------------------------------------------------------------------------------------------------------------|
| JSA008N | Rowing The healthy elements manufactured by BENITO enable people to exercise in both public and private spaces, increasing their well-being and quality of life while boosting health and social relations.  - Health functions: improving cardiovascular and respiratory functions, strengthening muscles and enhancing agility, flexibility and coordination of movements.  - Social functions: creating leisure activities, promoting social integration and a more intensive recreational use of public spaces.  Data Sheet Certificate |
| JSA009N | Rudder The healthy elements manufactured by BENITO enable people to exercise in both public and private spaces, increasing their well-being and quality of life while boosting health and social relations.  - Health functions: improving cardiovascular and respiratory functions, strengthening muscles and enhancing agility, flexibility and coordination of movements.  - Social functions: creating leisure activities, promoting social integration and a more intensive recreational use of public spaces.  Data Sheet Certificate |