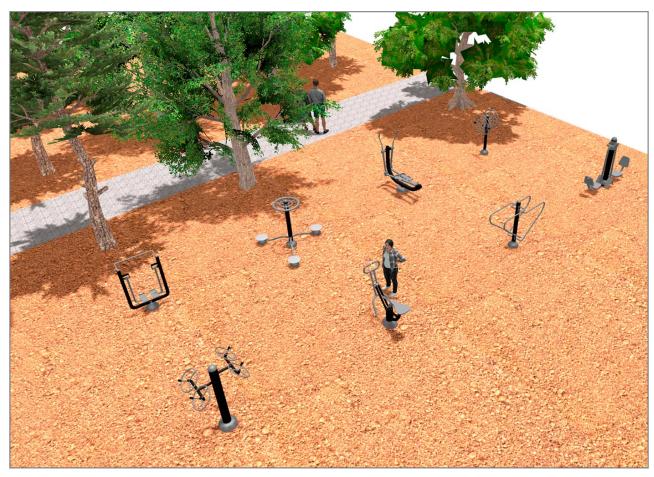

## **PROJECT**

PROJ-004-2018

Surface: 110 m<sup>2</sup>

Email: info@benito.com

Telephone: +34 93 852 1000

| uct     | Description                                                                                                                                                                                                                                                                                                                                                                                                                                                                                                                                  |
|---------|----------------------------------------------------------------------------------------------------------------------------------------------------------------------------------------------------------------------------------------------------------------------------------------------------------------------------------------------------------------------------------------------------------------------------------------------------------------------------------------------------------------------------------------------|
| JSA001N | Waist The healthy elements manufactured by BENITO enable people to exercise in both public and private spaces, increasing their well-being and quality of life while boosting health and social relations.  - Health functions: improving cardiovascular and respiratory functions, strengthening muscles and enhancing agility, flexibility and coordination of movements.  - Social functions: creating leisure activities, promoting social integration and a more intensive recreational use of public spaces.                           |
| 0       | Data Sheet Certificate                                                                                                                                                                                                                                                                                                                                                                                                                                                                                                                       |
| JSA002N | Extension The healthy elements manufactured by BENITO enable people to exercise in both public and private spaces, increasing their well-being and quality of life while boosting health and social relations.  - Health functions: improving cardiovascular and respiratory functions, strengthening muscles and enhancing agility, flexibility and coordination of movements.  - Social functions: creating leisure activities, promoting social integration and a more intensive recreational use of public spaces.                       |
|         | Data Sheet Certificate                                                                                                                                                                                                                                                                                                                                                                                                                                                                                                                       |
| JSA004N | Bars The healthy elements manufactured by BENITO enable people to exercise in both public and private spaces, increasing their well-being and quality of life while boosting health and social relations.  - Health functions: improving cardiovascular and respiratory functions, strengthening muscles and enhancing agility, flexibility and coordination of movements.  - Social functions: creating leisure activities, promoting social integration and a more intensive recreational use of public spaces.                            |
|         | Data Sheet Certificate                                                                                                                                                                                                                                                                                                                                                                                                                                                                                                                       |
| JSA005N | Wheels The healthy elements manufactured by BENITO enable people to exercise in both public and private spaces, increasing their well-being and quality of life while boosting health and social relations.  - Health functions: improving cardiovascular and respiratory functions, strengthening muscles and enhancing agility, flexibility and coordination of movements.  - Social functions: creating leisure activities, promoting social integration and a more intensive recreational use of public spaces.  Data Sheet Certificate  |
| JSA006N | Climber The healthy elements manufactured by BENITO enable people to exercise in both public and private spaces, increasing their well-being and quality of life while boosting health and social relations.  - Health functions: improving cardiovascular and respiratory functions, strengthening muscles and enhancing agility, flexibility and coordination of movements.  - Social functions: creating leisure activities, promoting social integration and a more intensive recreational use of public spaces.  Data Sheet Certificate |
| JSA007N | Hockey The healthy elements manufactured by BENITO enable people to exercise in both public and private spaces, increasing their well-being and quality of life while boosting health and social relations.  - Health functions: improving cardiovascular and respiratory functions, strengthening muscles and enhancing agility, flexibility and coordination of movements.  - Social functions: creating leisure activities, promoting social integration and a more intensive recreational use of public spaces.                          |
|         |                                                                                                                                                                                                                                                                                                                                                                                                                                                                                                                                              |

| Product | Description                                                                                                                                                                                                                                                                                                                                                                                                                                                                                                                                 |
|---------|---------------------------------------------------------------------------------------------------------------------------------------------------------------------------------------------------------------------------------------------------------------------------------------------------------------------------------------------------------------------------------------------------------------------------------------------------------------------------------------------------------------------------------------------|
| JSA008N | Rowing The healthy elements manufactured by BENITO enable people to exercise in both public and private spaces, increasing their well-being and quality of life while boosting health and social relations.  - Health functions: improving cardiovascular and respiratory functions, strengthening muscles and enhancing agility, flexibility and coordination of movements.  - Social functions: creating leisure activities, promoting social integration and a more intensive recreational use of public spaces.  Data Sheet Certificate |
| JSA009N | Rudder The healthy elements manufactured by BENITO enable people to exercise in both public and private spaces, increasing their well-being and quality of life while boosting health and social relations.  - Health functions: improving cardiovascular and respiratory functions, strengthening muscles and enhancing agility, flexibility and coordination of movements.  - Social functions: creating leisure activities, promoting social integration and a more intensive recreational use of public spaces.  Data Sheet Certificate |