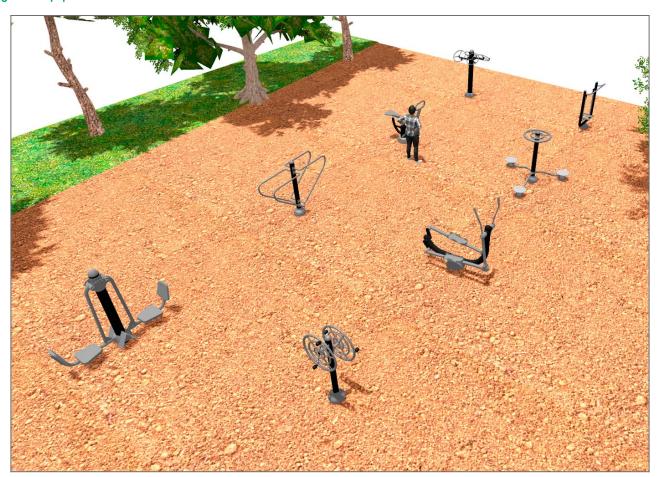

## **PROJECT**

PROJ-004-2018

Surface: 110 m<sup>2</sup>

Email: info@benito.com

Telephone: +34 93 852 1000

| uct     | Description                                                                                                                                                                                                                                                                                                                                                                                                                                                                                                                                  |
|---------|----------------------------------------------------------------------------------------------------------------------------------------------------------------------------------------------------------------------------------------------------------------------------------------------------------------------------------------------------------------------------------------------------------------------------------------------------------------------------------------------------------------------------------------------|
| JSA001N | Waist The healthy elements manufactured by BENITO enable people to exercise in both public and private spaces, increasing their well-being and quality of life while boosting health and social relations.  - Health functions: improving cardiovascular and respiratory functions, strengthening muscles and enhancing agility, flexibility and coordination of movements.  - Social functions: creating leisure activities, promoting social integration and a more intensive recreational use of public spaces.                           |
| 0       | Data Sheet Certificate                                                                                                                                                                                                                                                                                                                                                                                                                                                                                                                       |
| JSA002N | Extension The healthy elements manufactured by BENITO enable people to exercise in both public and private spaces, increasing their well-being and quality of life while boosting health and social relations.  - Health functions: improving cardiovascular and respiratory functions, strengthening muscles and enhancing agility, flexibility and coordination of movements.  - Social functions: creating leisure activities, promoting social integration and a more intensive recreational use of public spaces.                       |
|         | Data Sheet Certificate                                                                                                                                                                                                                                                                                                                                                                                                                                                                                                                       |
| JSA004N | Bars The healthy elements manufactured by BENITO enable people to exercise in both public and private spaces, increasing their well-being and quality of life while boosting health and social relations.  - Health functions: improving cardiovascular and respiratory functions, strengthening muscles and enhancing agility, flexibility and coordination of movements.  - Social functions: creating leisure activities, promoting social integration and a more intensive recreational use of public spaces.                            |
|         | Data Sheet Certificate                                                                                                                                                                                                                                                                                                                                                                                                                                                                                                                       |
| JSA005N | Wheels The healthy elements manufactured by BENITO enable people to exercise in both public and private spaces, increasing their well-being and quality of life while boosting health and social relations.  - Health functions: improving cardiovascular and respiratory functions, strengthening muscles and enhancing agility, flexibility and coordination of movements.  - Social functions: creating leisure activities, promoting social integration and a more intensive recreational use of public spaces.  Data Sheet Certificate  |
| JSA006N | Climber The healthy elements manufactured by BENITO enable people to exercise in both public and private spaces, increasing their well-being and quality of life while boosting health and social relations.  - Health functions: improving cardiovascular and respiratory functions, strengthening muscles and enhancing agility, flexibility and coordination of movements.  - Social functions: creating leisure activities, promoting social integration and a more intensive recreational use of public spaces.  Data Sheet Certificate |
| JSA007N | Hockey The healthy elements manufactured by BENITO enable people to exercise in both public and private spaces, increasing their well-being and quality of life while boosting health and social relations.  - Health functions: improving cardiovascular and respiratory functions, strengthening muscles and enhancing agility, flexibility and coordination of movements.  - Social functions: creating leisure activities, promoting social integration and a more intensive recreational use of public spaces.                          |
|         |                                                                                                                                                                                                                                                                                                                                                                                                                                                                                                                                              |

| Product | Description                                                                                                                                                                                                                                                                                                                                                                                                                                                                                                                                 |
|---------|---------------------------------------------------------------------------------------------------------------------------------------------------------------------------------------------------------------------------------------------------------------------------------------------------------------------------------------------------------------------------------------------------------------------------------------------------------------------------------------------------------------------------------------------|
| JSA008N | Rowing The healthy elements manufactured by BENITO enable people to exercise in both public and private spaces, increasing their well-being and quality of life while boosting health and social relations.  - Health functions: improving cardiovascular and respiratory functions, strengthening muscles and enhancing agility, flexibility and coordination of movements.  - Social functions: creating leisure activities, promoting social integration and a more intensive recreational use of public spaces.  Data Sheet Certificate |
| JSA009N | Rudder The healthy elements manufactured by BENITO enable people to exercise in both public and private spaces, increasing their well-being and quality of life while boosting health and social relations.  - Health functions: improving cardiovascular and respiratory functions, strengthening muscles and enhancing agility, flexibility and coordination of movements.  - Social functions: creating leisure activities, promoting social integration and a more intensive recreational use of public spaces.  Data Sheet Certificate |