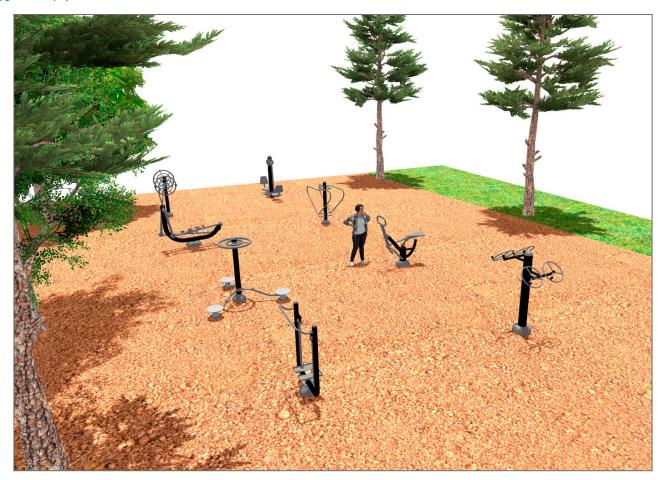

## **PROJECT**

PROJ-004-2018

Surface: 110 m<sup>2</sup>

Email: info@benito.com

Telephone: +34 93 852 1000

| uct     | Description                                                                                                                                                                                                                                                                                                                                                                                                                                                                                                                                  |
|---------|----------------------------------------------------------------------------------------------------------------------------------------------------------------------------------------------------------------------------------------------------------------------------------------------------------------------------------------------------------------------------------------------------------------------------------------------------------------------------------------------------------------------------------------------|
| JSA001N | Waist The healthy elements manufactured by BENITO enable people to exercise in both public and private spaces, increasing their well-being and quality of life while boosting health and social relations.  - Health functions: improving cardiovascular and respiratory functions, strengthening muscles and enhancing agility, flexibility and coordination of movements.  - Social functions: creating leisure activities, promoting social integration and a more intensive recreational use of public spaces.                           |
| 0       | Data Sheet Certificate                                                                                                                                                                                                                                                                                                                                                                                                                                                                                                                       |
| JSA002N | Extension The healthy elements manufactured by BENITO enable people to exercise in both public and private spaces, increasing their well-being and quality of life while boosting health and social relations.  - Health functions: improving cardiovascular and respiratory functions, strengthening muscles and enhancing agility, flexibility and coordination of movements.  - Social functions: creating leisure activities, promoting social integration and a more intensive recreational use of public spaces.                       |
|         | Data Sheet Certificate                                                                                                                                                                                                                                                                                                                                                                                                                                                                                                                       |
| JSA004N | Bars The healthy elements manufactured by BENITO enable people to exercise in both public and private spaces, increasing their well-being and quality of life while boosting health and social relations.  - Health functions: improving cardiovascular and respiratory functions, strengthening muscles and enhancing agility, flexibility and coordination of movements.  - Social functions: creating leisure activities, promoting social integration and a more intensive recreational use of public spaces.                            |
|         | Data Sheet Certificate                                                                                                                                                                                                                                                                                                                                                                                                                                                                                                                       |
| JSA005N | Wheels The healthy elements manufactured by BENITO enable people to exercise in both public and private spaces, increasing their well-being and quality of life while boosting health and social relations.  - Health functions: improving cardiovascular and respiratory functions, strengthening muscles and enhancing agility, flexibility and coordination of movements.  - Social functions: creating leisure activities, promoting social integration and a more intensive recreational use of public spaces.  Data Sheet Certificate  |
| JSA006N | Climber The healthy elements manufactured by BENITO enable people to exercise in both public and private spaces, increasing their well-being and quality of life while boosting health and social relations.  - Health functions: improving cardiovascular and respiratory functions, strengthening muscles and enhancing agility, flexibility and coordination of movements.  - Social functions: creating leisure activities, promoting social integration and a more intensive recreational use of public spaces.  Data Sheet Certificate |
| JSA007N | Hockey The healthy elements manufactured by BENITO enable people to exercise in both public and private spaces, increasing their well-being and quality of life while boosting health and social relations.  - Health functions: improving cardiovascular and respiratory functions, strengthening muscles and enhancing agility, flexibility and coordination of movements.  - Social functions: creating leisure activities, promoting social integration and a more intensive recreational use of public spaces.                          |
|         |                                                                                                                                                                                                                                                                                                                                                                                                                                                                                                                                              |

| Product | Description                                                                                                                                                                                                                                                                                                                                                                                                                                                                                                                                 |
|---------|---------------------------------------------------------------------------------------------------------------------------------------------------------------------------------------------------------------------------------------------------------------------------------------------------------------------------------------------------------------------------------------------------------------------------------------------------------------------------------------------------------------------------------------------|
| JSA008N | Rowing The healthy elements manufactured by BENITO enable people to exercise in both public and private spaces, increasing their well-being and quality of life while boosting health and social relations.  - Health functions: improving cardiovascular and respiratory functions, strengthening muscles and enhancing agility, flexibility and coordination of movements.  - Social functions: creating leisure activities, promoting social integration and a more intensive recreational use of public spaces.  Data Sheet Certificate |
| JSA009N | Rudder The healthy elements manufactured by BENITO enable people to exercise in both public and private spaces, increasing their well-being and quality of life while boosting health and social relations.  - Health functions: improving cardiovascular and respiratory functions, strengthening muscles and enhancing agility, flexibility and coordination of movements.  - Social functions: creating leisure activities, promoting social integration and a more intensive recreational use of public spaces.  Data Sheet Certificate |