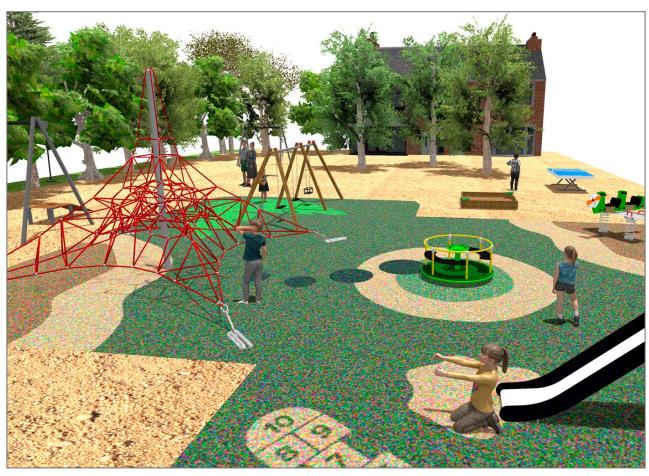

## **PROJECT**

PROJ-168-2021

Surface: 244 m<sup>2</sup>

Email: info@benito.com

Telephone: +34 93 852 1000

## **BENITO**-Playground Equipment

| roduct | Description                                                                                                                                                                                                                                                                                                                                                                                                           |
|--------|-----------------------------------------------------------------------------------------------------------------------------------------------------------------------------------------------------------------------------------------------------------------------------------------------------------------------------------------------------------------------------------------------------------------------|
| JPVB03 | Bosco 3 The design of the BOSCO line integrates into both urban and natural spaces. The towers remind us of tree houses and are ideal to live adventures and feel like a true explorer. Made of weather-resistant materials that practically do not deteriorate over time.                                                                                                                                            |
| FA     | Data Sheet Certificate                                                                                                                                                                                                                                                                                                                                                                                                |
| JFS11  | Sky Fun and educative spring swing for children. Made of resistant materials according to the EN1176 standard.                                                                                                                                                                                                                                                                                                        |
| 00000  | Data Sheet Certificate Conformity                                                                                                                                                                                                                                                                                                                                                                                     |
| JTI2   | Zip wire User's maximum weight - 69.5kg Structure, Metal: galvanised and powder-coated posts. Resistant to corrosion, wear and vandalism.                                                                                                                                                                                                                                                                             |
|        | Data Sheet Acreditative Letter Certificate Conformity                                                                                                                                                                                                                                                                                                                                                                 |
| JC06B  | Cosmic Structure, Metal: hot dip galvanised and powder-coated steel resistant to corrosion. Colours: RAL6018, RAL1028                                                                                                                                                                                                                                                                                                 |
|        | Data Sheet Certificate                                                                                                                                                                                                                                                                                                                                                                                                |
| JPV310 | Loop 1 Explore the Loop range with configured elements of ropes, climbing pieces, and balance circuits. Designed to stimulate imagination and physical development in a safe environment, Loop products are perfect for parks, school areas, and public spaces.                                                                                                                                                       |
|        | Data Sheet Acreditative Letter Certificate Conformity                                                                                                                                                                                                                                                                                                                                                                 |
| JAM15  | Kami 2x2 Structure, Laminated wood: scandinavian laminated pine wood treated in autoclave Class IV. Finished with two layers of Lasur paint. In case of being subjected to bad weather conditions, laminated pine wood can present some tiny cracks on the surface that do not reduce its durability at all. As regards resin and knots, please note that these are part of its natural appearance.                   |
|        | Data Sheet Certificate                                                                                                                                                                                                                                                                                                                                                                                                |
| VMOTCE | Ping-Pong Table made with metal inner chassis covered with polyester and pressed inner nucleus made of polurethane and fibreglass. Anti-vandalism stable and robust ping-pong table suitable. Anti-shock and anti-graffiti properties. Ping-pong regulation white lines inlaid in the surface so they cannot be rubbed out nor lose their clarity. Anti-slippery surface which produces an active bounce of the ball. |
| AA     | Data Sheet                                                                                                                                                                                                                                                                                                                                                                                                            |