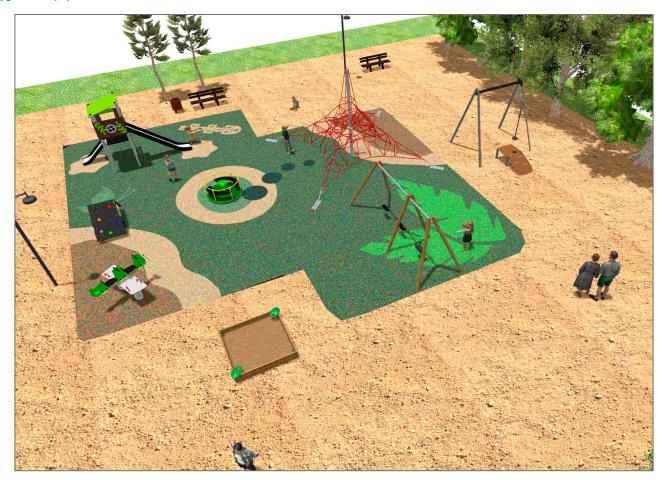

## **BENITO**-Playground Equipment

| roduct | Description                                                                                                                                                                                                                                                                                                                                                                                                           |
|--------|-----------------------------------------------------------------------------------------------------------------------------------------------------------------------------------------------------------------------------------------------------------------------------------------------------------------------------------------------------------------------------------------------------------------------|
| JPVB03 | Bosco 3 The design of the BOSCO line integrates into both urban and natural spaces. The towers remind us of tree houses and are ideal to live adventures and feel like a true explorer. Made of weather-resistant materials that practically do not deteriorate over time.                                                                                                                                            |
| FA     | Data Sheet Certificate                                                                                                                                                                                                                                                                                                                                                                                                |
| JFS11  | Sky Fun and educative spring swing for children. Made of resistant materials according to the EN1176 standard.                                                                                                                                                                                                                                                                                                        |
| 00000  | Data Sheet Certificate Conformity                                                                                                                                                                                                                                                                                                                                                                                     |
| JTI2   | Zip wire User's maximum weight - 69.5kg Structure, Metal: galvanised and powder-coated posts. Resistant to corrosion, wear and vandalism.                                                                                                                                                                                                                                                                             |
|        | Data Sheet Acreditative Letter Certificate Conformity                                                                                                                                                                                                                                                                                                                                                                 |
| JC06B  | Cosmic Structure, Metal: hot dip galvanised and powder-coated steel resistant to corrosion. Colours: RAL6018, RAL1028                                                                                                                                                                                                                                                                                                 |
|        | Data Sheet Certificate                                                                                                                                                                                                                                                                                                                                                                                                |
| JPV310 | Loop 1 Explore the Loop range with configured elements of ropes, climbing pieces, and balance circuits. Designed to stimulate imagination and physical development in a safe environment, Loop products are perfect for parks, school areas, and public spaces.                                                                                                                                                       |
|        | Data Sheet Acreditative Letter Certificate Conformity                                                                                                                                                                                                                                                                                                                                                                 |
| JAM15  | Kami 2x2 Structure, Laminated wood: scandinavian laminated pine wood treated in autoclave Class IV. Finished with two layers of Lasur paint. In case of being subjected to bad weather conditions, laminated pine wood can present some tiny cracks on the surface that do not reduce its durability at all. As regards resin and knots, please note that these are part of its natural appearance.                   |
|        | Data Sheet Certificate                                                                                                                                                                                                                                                                                                                                                                                                |
| VMOTCE | Ping-Pong Table made with metal inner chassis covered with polyester and pressed inner nucleus made of polurethane and fibreglass. Anti-vandalism stable and robust ping-pong table suitable. Anti-shock and anti-graffiti properties. Ping-pong regulation white lines inlaid in the surface so they cannot be rubbed out nor lose their clarity. Anti-slippery surface which produces an active bounce of the ball. |
| AA     | Data Sheet                                                                                                                                                                                                                                                                                                                                                                                                            |