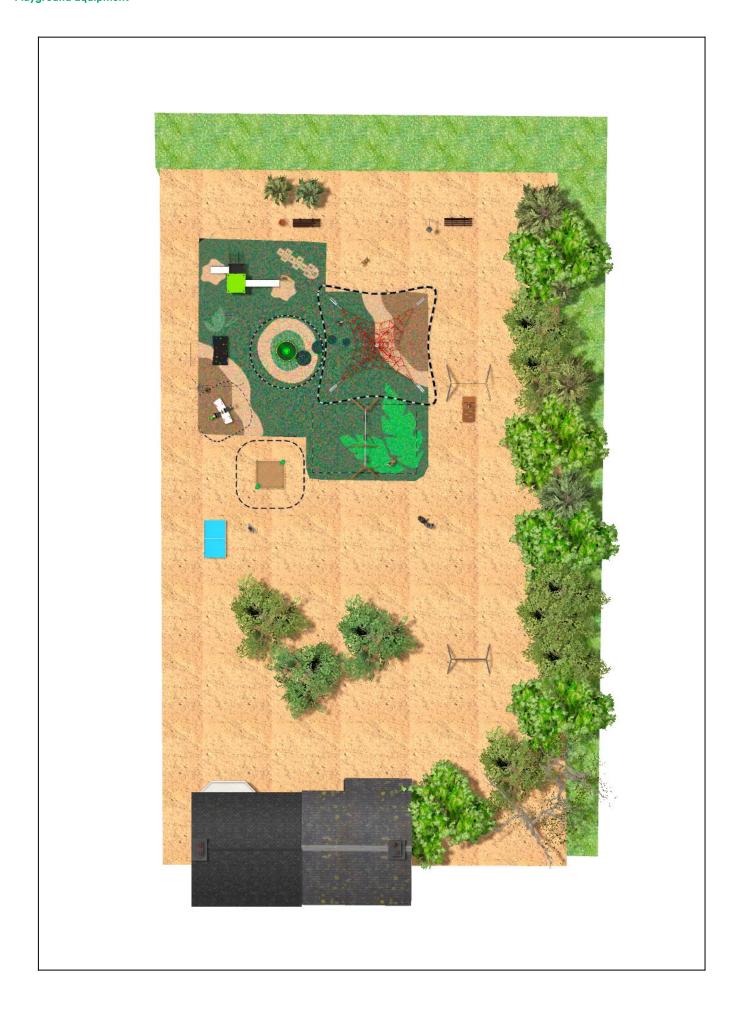

## **BENITO**-Playground Equipment

| roduct | Description                                                                                                                                                                                                                                                                                                                                                                                                           |
|--------|-----------------------------------------------------------------------------------------------------------------------------------------------------------------------------------------------------------------------------------------------------------------------------------------------------------------------------------------------------------------------------------------------------------------------|
| JPVB03 | Bosco 3 The design of the BOSCO line integrates into both urban and natural spaces. The towers remind us of tree houses and are ideal to live adventures and feel like a true explorer. Made of weather-resistant materials that practically do not deteriorate over time.                                                                                                                                            |
| FA     | Data Sheet Certificate                                                                                                                                                                                                                                                                                                                                                                                                |
| JFS11  | Sky Fun and educative spring swing for children. Made of resistant materials according to the EN1176 standard.                                                                                                                                                                                                                                                                                                        |
| 00000  | Data Sheet Certificate Conformity                                                                                                                                                                                                                                                                                                                                                                                     |
| JTI2   | Zip wire User's maximum weight - 69.5kg Structure, Metal: galvanised and powder-coated posts. Resistant to corrosion, wear and vandalism.                                                                                                                                                                                                                                                                             |
|        | Data Sheet Acreditative Letter Certificate Conformity                                                                                                                                                                                                                                                                                                                                                                 |
| JC06B  | Cosmic Structure, Metal: hot dip galvanised and powder-coated steel resistant to corrosion. Colours: RAL6018, RAL1028                                                                                                                                                                                                                                                                                                 |
|        | Data Sheet Certificate                                                                                                                                                                                                                                                                                                                                                                                                |
| JPV310 | Loop 1 Explore the Loop range with configured elements of ropes, climbing pieces, and balance circuits. Designed to stimulate imagination and physical development in a safe environment, Loop products are perfect for parks, school areas, and public spaces.                                                                                                                                                       |
|        | Data Sheet Acreditative Letter Certificate Conformity                                                                                                                                                                                                                                                                                                                                                                 |
| JAM15  | Kami 2x2 Structure, Laminated wood: scandinavian laminated pine wood treated in autoclave Class IV. Finished with two layers of Lasur paint. In case of being subjected to bad weather conditions, laminated pine wood can present some tiny cracks on the surface that do not reduce its durability at all. As regards resin and knots, please note that these are part of its natural appearance.                   |
|        | Data Sheet Certificate                                                                                                                                                                                                                                                                                                                                                                                                |
| VMOTCE | Ping-Pong Table made with metal inner chassis covered with polyester and pressed inner nucleus made of polurethane and fibreglass. Anti-vandalism stable and robust ping-pong table suitable. Anti-shock and anti-graffiti properties. Ping-pong regulation white lines inlaid in the surface so they cannot be rubbed out nor lose their clarity. Anti-slippery surface which produces an active bounce of the ball. |
| AA     | Data Sheet                                                                                                                                                                                                                                                                                                                                                                                                            |