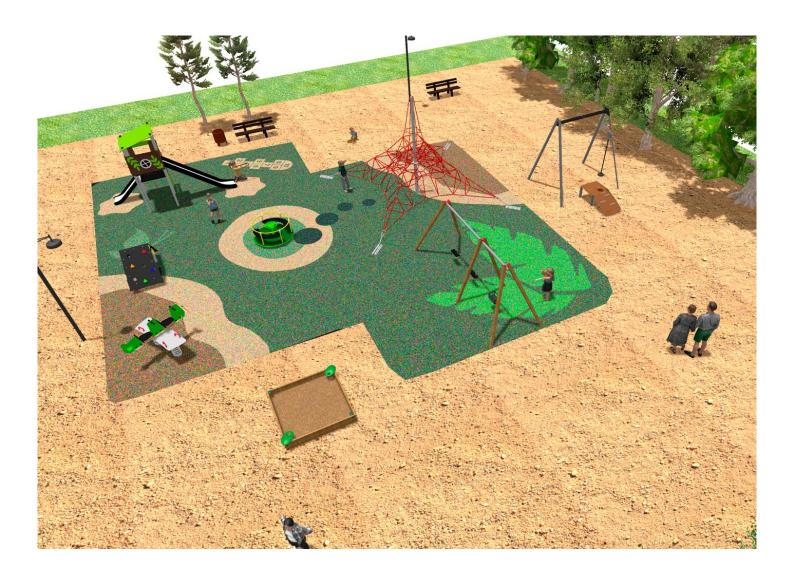

## **BENITO**-Playground Equipment

| roduct | Description                                                                                                                                                                                                                                                                                                                                                                                                           |
|--------|-----------------------------------------------------------------------------------------------------------------------------------------------------------------------------------------------------------------------------------------------------------------------------------------------------------------------------------------------------------------------------------------------------------------------|
| JPVB03 | Bosco 3 The design of the BOSCO line integrates into both urban and natural spaces. The towers remind us of tree houses and are ideal to live adventures and feel like a true explorer. Made of weather-resistant materials that practically do not deteriorate over time.                                                                                                                                            |
| FA     | Data Sheet Certificate                                                                                                                                                                                                                                                                                                                                                                                                |
| JFS11  | Sky Fun and educative spring swing for children. Made of resistant materials according to the EN1176 standard.                                                                                                                                                                                                                                                                                                        |
| 00000  | Data Sheet Certificate Conformity                                                                                                                                                                                                                                                                                                                                                                                     |
| JTI2   | Zip wire User's maximum weight - 69.5kg Structure, Metal: galvanised and powder-coated posts. Resistant to corrosion, wear and vandalism.                                                                                                                                                                                                                                                                             |
|        | Data Sheet Acreditative Letter Certificate Conformity                                                                                                                                                                                                                                                                                                                                                                 |
| JC06B  | Cosmic Structure, Metal: hot dip galvanised and powder-coated steel resistant to corrosion. Colours: RAL6018, RAL1028                                                                                                                                                                                                                                                                                                 |
|        | Data Sheet Certificate                                                                                                                                                                                                                                                                                                                                                                                                |
| JPV310 | Loop 1 Explore the Loop range with configured elements of ropes, climbing pieces, and balance circuits. Designed to stimulate imagination and physical development in a safe environment, Loop products are perfect for parks, school areas, and public spaces.                                                                                                                                                       |
|        | Data Sheet Acreditative Letter Certificate Conformity                                                                                                                                                                                                                                                                                                                                                                 |
| JAM15  | Kami 2x2 Structure, Laminated wood: scandinavian laminated pine wood treated in autoclave Class IV. Finished with two layers of Lasur paint. In case of being subjected to bad weather conditions, laminated pine wood can present some tiny cracks on the surface that do not reduce its durability at all. As regards resin and knots, please note that these are part of its natural appearance.                   |
|        | Data Sheet Certificate                                                                                                                                                                                                                                                                                                                                                                                                |
| VMOTCE | Ping-Pong Table made with metal inner chassis covered with polyester and pressed inner nucleus made of polurethane and fibreglass. Anti-vandalism stable and robust ping-pong table suitable. Anti-shock and anti-graffiti properties. Ping-pong regulation white lines inlaid in the surface so they cannot be rubbed out nor lose their clarity. Anti-slippery surface which produces an active bounce of the ball. |
| AA     | Data Sheet                                                                                                                                                                                                                                                                                                                                                                                                            |