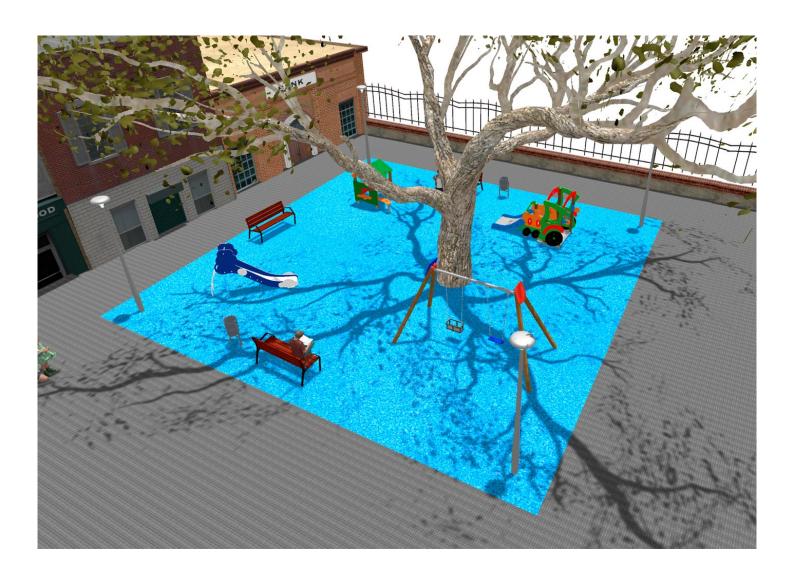

## **PROJECT**

PROJ-069-2018

Surface: 225 m<sup>2</sup>

Email: info@benito.com

Telephone: +34 93 852 1000

**BENITO**-Playground Equipment

| Product   | Description                                                                                                                                                                                                                                                                                                                                                                                             |
|-----------|---------------------------------------------------------------------------------------------------------------------------------------------------------------------------------------------------------------------------------------------------------------------------------------------------------------------------------------------------------------------------------------------------------|
| JCA01D    | Wiki To hide, gather, play A little house with windows and tables is always a good option so that the little ones can have fun.                                                                                                                                                                                                                                                                         |
|           | Data Sheet Certificate                                                                                                                                                                                                                                                                                                                                                                                  |
| JAM01     | Urban-Rail 1 Structure, Laminated wood: scandinavian laminated pine wood treated in autoclave Class IV. Finished with two layers of Lasur paint. In case of being subjected to bad weather conditions, laminated pine wood can present some tiny cracks on the surface that do not reduce its durability at all. As regards resin and knots, please note that these are part of its natural appearance. |
|           | Data Sheet Certificate                                                                                                                                                                                                                                                                                                                                                                                  |
| JT01      | Panels, HDPE: high-density polyethylene characterised by its resistance to chemical abrasives. As a polymer, it is unaffected by corrosion. Due to its light elastic nature, it offers high resistance to impact, making it very difficult to break.                                                                                                                                                    |
| F         | Data Sheet Certificate Conformity                                                                                                                                                                                                                                                                                                                                                                       |
| JL1511000 | MADERA 1 Flat 1 Cradle Swings for children made of different materials such as wood and steel. Resistant to abrasion, corrosion and bad weather conditions.                                                                                                                                                                                                                                             |
|           | <u>Data Sheet</u> <u>Certificate</u> <u>Certificate Conformity</u>                                                                                                                                                                                                                                                                                                                                      |