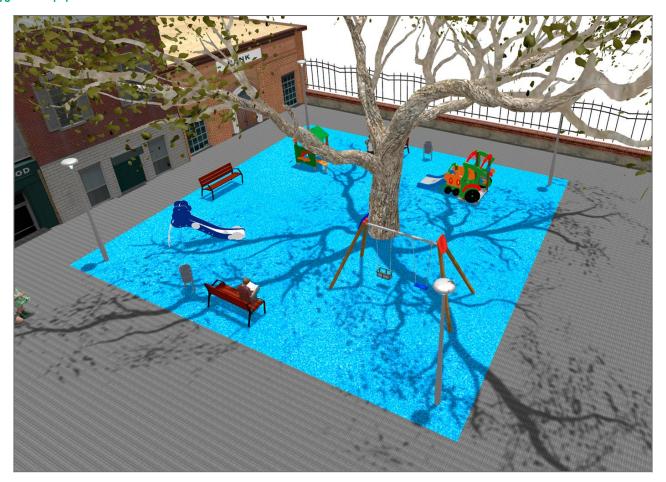

## **PROJECT**

PROJ-069-2018

Surface: 225 m<sup>2</sup>

Email: info@benito.com

Telephone: +34 93 852 1000

**BENITO**-Playground Equipment

| Product   | Description                                                                                                                                                                                                                                                                                                                                                                                             |
|-----------|---------------------------------------------------------------------------------------------------------------------------------------------------------------------------------------------------------------------------------------------------------------------------------------------------------------------------------------------------------------------------------------------------------|
| JCA01D    | Wiki To hide, gather, play A little house with windows and tables is always a good option so that the little ones can have fun.                                                                                                                                                                                                                                                                         |
|           | Data Sheet Certificate                                                                                                                                                                                                                                                                                                                                                                                  |
| JAM01     | Urban-Rail 1 Structure, Laminated wood: scandinavian laminated pine wood treated in autoclave Class IV. Finished with two layers of Lasur paint. In case of being subjected to bad weather conditions, laminated pine wood can present some tiny cracks on the surface that do not reduce its durability at all. As regards resin and knots, please note that these are part of its natural appearance. |
|           | Data Sheet Certificate                                                                                                                                                                                                                                                                                                                                                                                  |
| JT01      | Panels, HDPE: high-density polyethylene characterised by its resistance to chemical abrasives. As a polymer, it is unaffected by corrosion. Due to its light elastic nature, it offers high resistance to impact, making it very difficult to break.                                                                                                                                                    |
| F         | Data Sheet Certificate Conformity                                                                                                                                                                                                                                                                                                                                                                       |
| JL1511000 | MADERA 1 Flat 1 Cradle Swings for children made of different materials such as wood and steel. Resistant to abrasion, corrosion and bad weather conditions.                                                                                                                                                                                                                                             |
|           | <u>Data Sheet</u> <u>Certificate</u> <u>Certificate Conformity</u>                                                                                                                                                                                                                                                                                                                                      |