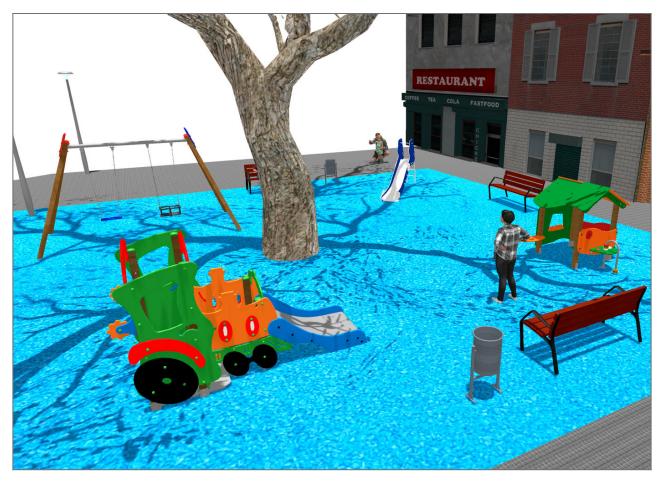

## **PROJECT**

PROJ-069-2018

Surface: 225 m<sup>2</sup>

Email: info@benito.com

Telephone: +34 93 852 1000

**BENITO**-Playground Equipment

| Product   | Description                                                                                                                                                                                                                                                                                                                                                                                             |
|-----------|---------------------------------------------------------------------------------------------------------------------------------------------------------------------------------------------------------------------------------------------------------------------------------------------------------------------------------------------------------------------------------------------------------|
| JCA01D    | Wiki To hide, gather, play A little house with windows and tables is always a good option so that the little ones can have fun.                                                                                                                                                                                                                                                                         |
|           | Data Sheet Certificate                                                                                                                                                                                                                                                                                                                                                                                  |
| JAM01     | Urban-Rail 1 Structure, Laminated wood: scandinavian laminated pine wood treated in autoclave Class IV. Finished with two layers of Lasur paint. In case of being subjected to bad weather conditions, laminated pine wood can present some tiny cracks on the surface that do not reduce its durability at all. As regards resin and knots, please note that these are part of its natural appearance. |
|           | Data Sheet Certificate                                                                                                                                                                                                                                                                                                                                                                                  |
| JT01      | Panels, HDPE: high-density polyethylene characterised by its resistance to chemical abrasives. As a polymer, it is unaffected by corrosion. Due to its light elastic nature, it offers high resistance to impact, making it very difficult to break.                                                                                                                                                    |
| F         | Data Sheet Certificate Conformity                                                                                                                                                                                                                                                                                                                                                                       |
| JL1511000 | MADERA 1 Flat 1 Cradle Swings for children made of different materials such as wood and steel. Resistant to abrasion, corrosion and bad weather conditions.                                                                                                                                                                                                                                             |
|           | <u>Data Sheet</u> <u>Certificate</u> <u>Certificate Conformity</u>                                                                                                                                                                                                                                                                                                                                      |