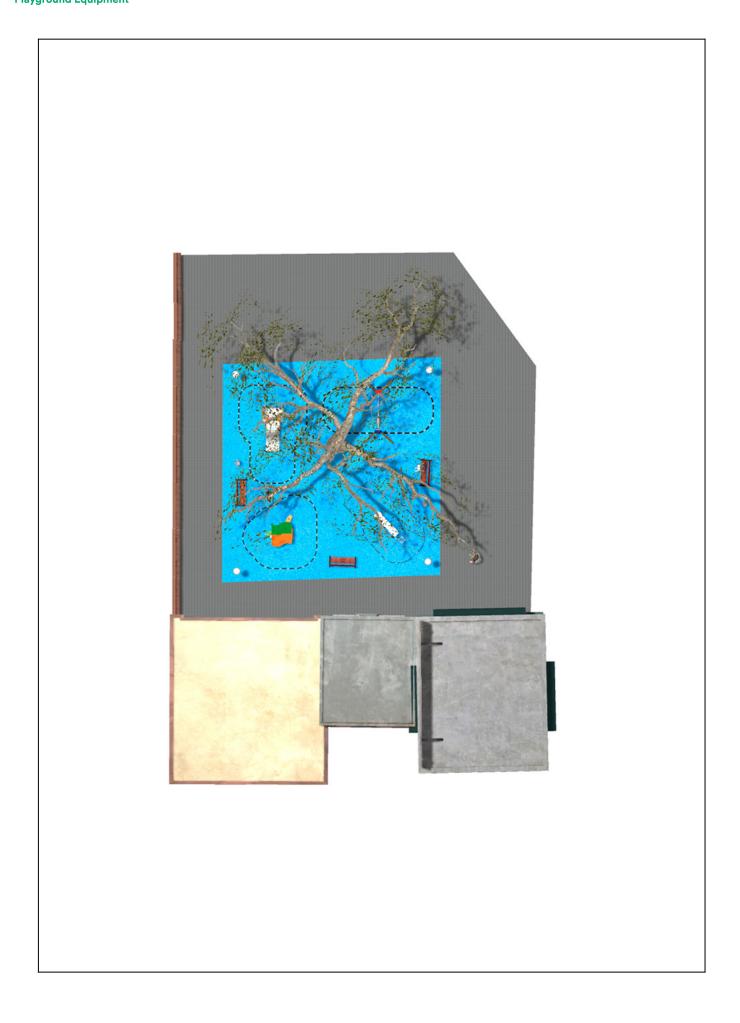

## **PROJECT**

PROJ-069-2018

Surface: 225 m<sup>2</sup>

Email: info@benito.com

Telephone: +34 93 852 1000

**BENITO**-Playground Equipment

| Product   | Description                                                                                                                                                                                                                                                                                                                                                                                             |
|-----------|---------------------------------------------------------------------------------------------------------------------------------------------------------------------------------------------------------------------------------------------------------------------------------------------------------------------------------------------------------------------------------------------------------|
| JCA01D    | Wiki To hide, gather, play A little house with windows and tables is always a good option so that the little ones can have fun.                                                                                                                                                                                                                                                                         |
|           | Data Sheet Certificate                                                                                                                                                                                                                                                                                                                                                                                  |
| JAM01     | Urban-Rail 1 Structure, Laminated wood: scandinavian laminated pine wood treated in autoclave Class IV. Finished with two layers of Lasur paint. In case of being subjected to bad weather conditions, laminated pine wood can present some tiny cracks on the surface that do not reduce its durability at all. As regards resin and knots, please note that these are part of its natural appearance. |
|           | Data Sheet Certificate                                                                                                                                                                                                                                                                                                                                                                                  |
| JT01      | Panels, HDPE: high-density polyethylene characterised by its resistance to chemical abrasives. As a polymer, it is unaffected by corrosion. Due to its light elastic nature, it offers high resistance to impact, making it very difficult to break.                                                                                                                                                    |
| F         | Data Sheet Certificate Conformity                                                                                                                                                                                                                                                                                                                                                                       |
| JL1511000 | MADERA 1 Flat 1 Cradle Swings for children made of different materials such as wood and steel. Resistant to abrasion, corrosion and bad weather conditions.                                                                                                                                                                                                                                             |
|           | <u>Data Sheet</u> <u>Certificate</u> <u>Certificate Conformity</u>                                                                                                                                                                                                                                                                                                                                      |