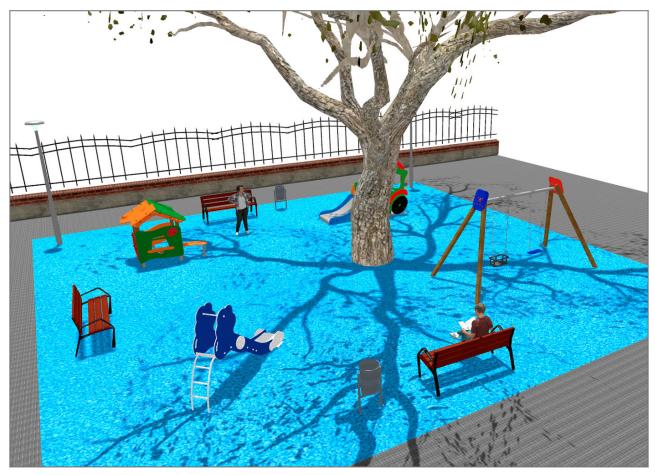

## **PROJECT**

PROJ-069-2018

Surface: 225 m<sup>2</sup>

Email: info@benito.com

Telephone: +34 93 852 1000

**BENITO**-Playground Equipment

| Product   | Description                                                                                                                                                                                                                                                                                                                                                                                             |
|-----------|---------------------------------------------------------------------------------------------------------------------------------------------------------------------------------------------------------------------------------------------------------------------------------------------------------------------------------------------------------------------------------------------------------|
| JCA01D    | Wiki To hide, gather, play A little house with windows and tables is always a good option so that the little ones can have fun.                                                                                                                                                                                                                                                                         |
|           | Data Sheet Certificate                                                                                                                                                                                                                                                                                                                                                                                  |
| JAM01     | Urban-Rail 1 Structure, Laminated wood: scandinavian laminated pine wood treated in autoclave Class IV. Finished with two layers of Lasur paint. In case of being subjected to bad weather conditions, laminated pine wood can present some tiny cracks on the surface that do not reduce its durability at all. As regards resin and knots, please note that these are part of its natural appearance. |
|           | Data Sheet Certificate                                                                                                                                                                                                                                                                                                                                                                                  |
| JT01      | Panels, HDPE: high-density polyethylene characterised by its resistance to chemical abrasives. As a polymer, it is unaffected by corrosion. Due to its light elastic nature, it offers high resistance to impact, making it very difficult to break.                                                                                                                                                    |
| F         | Data Sheet Certificate Conformity                                                                                                                                                                                                                                                                                                                                                                       |
| JL1511000 | MADERA 1 Flat 1 Cradle Swings for children made of different materials such as wood and steel. Resistant to abrasion, corrosion and bad weather conditions.                                                                                                                                                                                                                                             |
|           | <u>Data Sheet</u> <u>Certificate</u> <u>Certificate Conformity</u>                                                                                                                                                                                                                                                                                                                                      |