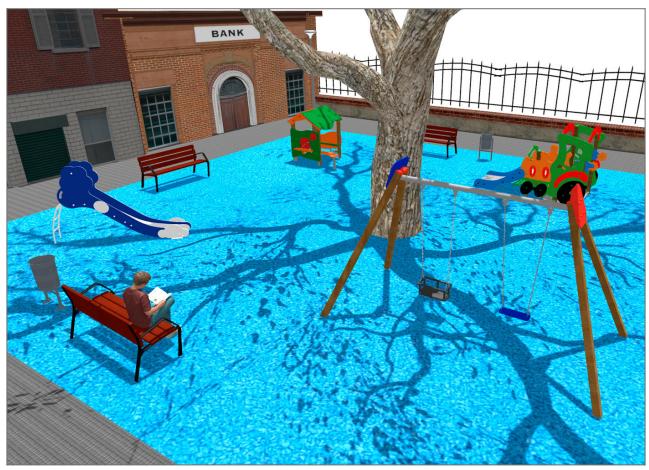

## **PROJECT**

PROJ-069-2018

Surface: 225 m<sup>2</sup>

Email: info@benito.com

Telephone: +34 93 852 1000

**BENITO**-Playground Equipment

| Product   | Description                                                                                                                                                                                                                                                                                                                                                                                             |
|-----------|---------------------------------------------------------------------------------------------------------------------------------------------------------------------------------------------------------------------------------------------------------------------------------------------------------------------------------------------------------------------------------------------------------|
| JCA01D    | Wiki To hide, gather, play A little house with windows and tables is always a good option so that the little ones can have fun.                                                                                                                                                                                                                                                                         |
|           | Data Sheet Certificate                                                                                                                                                                                                                                                                                                                                                                                  |
| JAM01     | Urban-Rail 1 Structure, Laminated wood: scandinavian laminated pine wood treated in autoclave Class IV. Finished with two layers of Lasur paint. In case of being subjected to bad weather conditions, laminated pine wood can present some tiny cracks on the surface that do not reduce its durability at all. As regards resin and knots, please note that these are part of its natural appearance. |
|           | Data Sheet Certificate                                                                                                                                                                                                                                                                                                                                                                                  |
| JT01      | Panels, HDPE: high-density polyethylene characterised by its resistance to chemical abrasives. As a polymer, it is unaffected by corrosion. Due to its light elastic nature, it offers high resistance to impact, making it very difficult to break.                                                                                                                                                    |
| F         | Data Sheet Certificate Conformity                                                                                                                                                                                                                                                                                                                                                                       |
| JL1511000 | MADERA 1 Flat 1 Cradle Swings for children made of different materials such as wood and steel. Resistant to abrasion, corrosion and bad weather conditions.                                                                                                                                                                                                                                             |
|           | <u>Data Sheet</u> <u>Certificate</u> <u>Certificate Conformity</u>                                                                                                                                                                                                                                                                                                                                      |