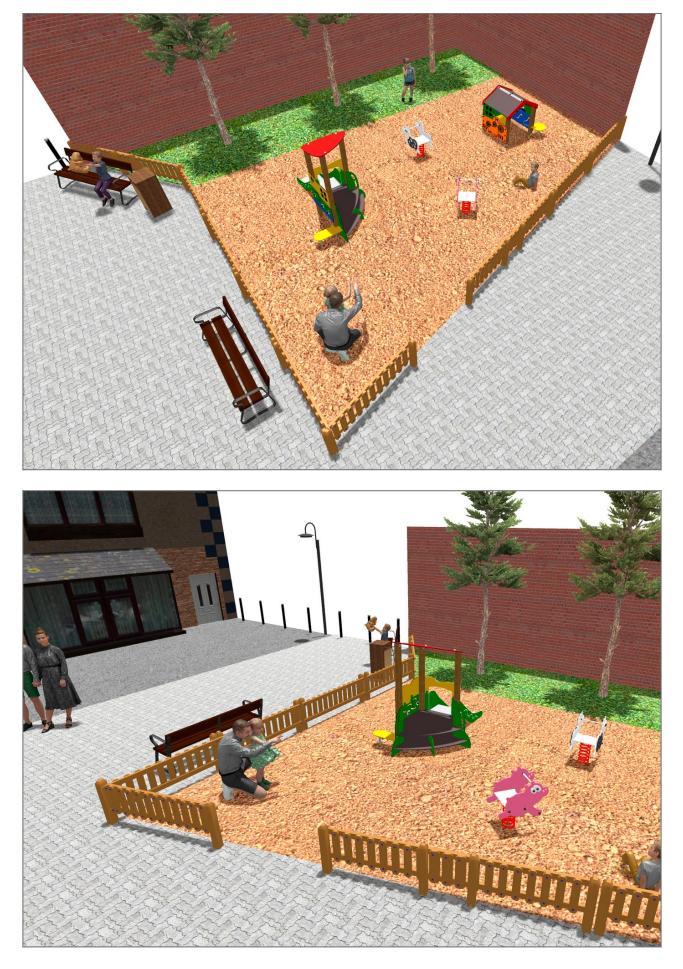

Surface: 66 m<sup>2</sup>

Email: info@benito.com Telephone: +34 93 852 1000

| Product | Description                                                                                                              |
|---------|--------------------------------------------------------------------------------------------------------------------------|
| JEDU02  | <b>Zea</b><br>The EDUCA collection for the youngest ones: play and learn. Recognising farm animals.                      |
|         | Data Sheet Certificate                                                                                                   |
| JEDU01  | Vila<br>The EDUCA collection for the youngest ones: play and learn. Recognising farm animals.                            |
|         | Data Sheet Certificate                                                                                                   |
| JFS12   | Vaca<br>Fun and educative spring swing for children. Made of resistant materials according to the EN1176<br>standard.    |
|         | Data Sheet Certificate                                                                                                   |
| JFS13   | <b>Pig</b><br>Fun and educative spring swing for children. Made of resistant materials according to the EN1176 standard. |
|         | Data Sheet Certificate                                                                                                   |