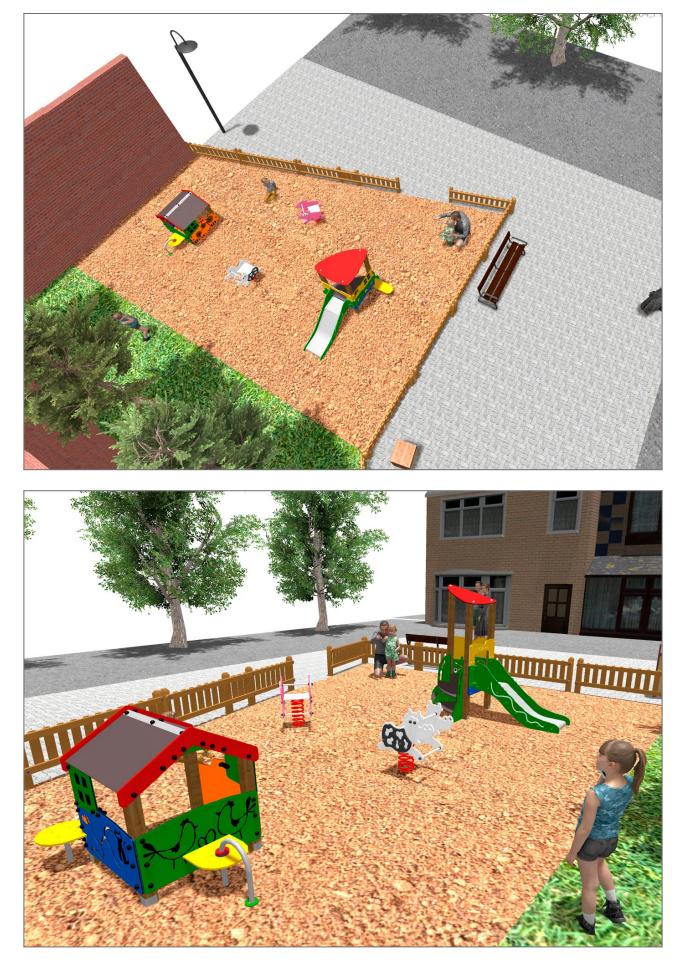

Surface: 66 m<sup>2</sup>

Email: info@benito.com Telephone: +34 93 852 1000

| Product | Description                                                                                                              |
|---------|--------------------------------------------------------------------------------------------------------------------------|
| JEDU02  | <b>Zea</b><br>The EDUCA collection for the youngest ones: play and learn. Recognising farm animals.                      |
|         | Data Sheet Certificate                                                                                                   |
| JEDU01  | Vila<br>The EDUCA collection for the youngest ones: play and learn. Recognising farm animals.                            |
|         | Data Sheet Certificate                                                                                                   |
| JFS12   | Vaca<br>Fun and educative spring swing for children. Made of resistant materials according to the EN1176<br>standard.    |
|         | Data Sheet Certificate                                                                                                   |
| JFS13   | <b>Pig</b><br>Fun and educative spring swing for children. Made of resistant materials according to the EN1176 standard. |
|         | Data Sheet Certificate                                                                                                   |