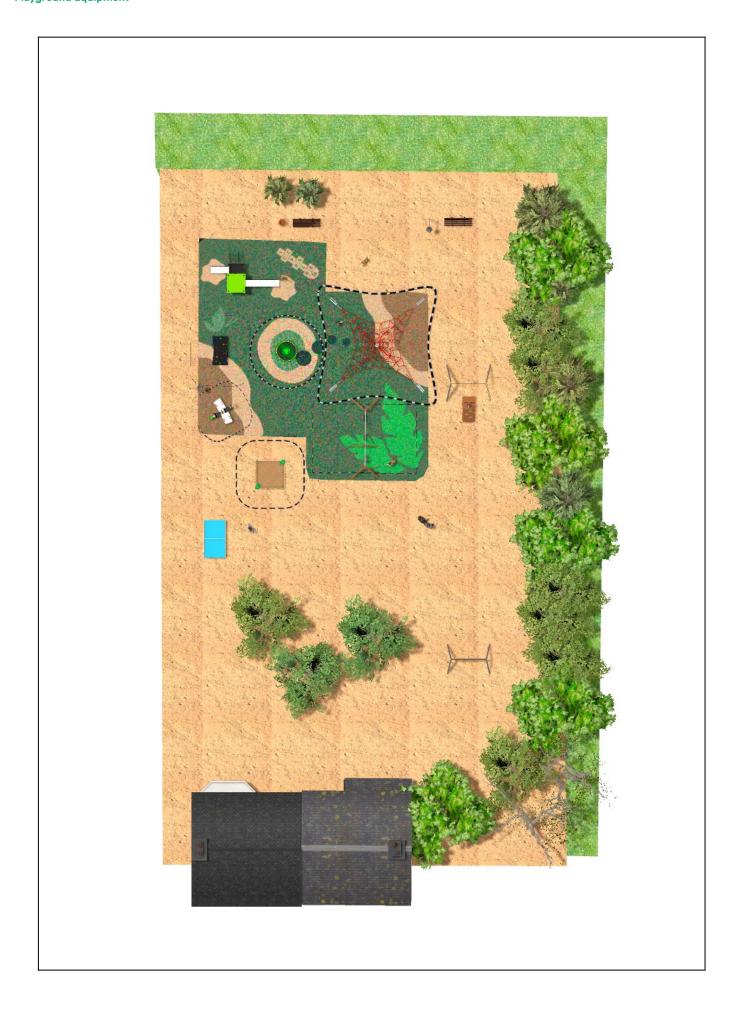

## **PROJECT**

PROJ-168-2021

Surface: 244 m<sup>2</sup>

Email: info@benito.com

Telephone: +34 93 852 1000

## **BENITO**-Playground Equipment

| roduct | Description                                                                                                                                                                                                                                                                                                                                                                                                           |
|--------|-----------------------------------------------------------------------------------------------------------------------------------------------------------------------------------------------------------------------------------------------------------------------------------------------------------------------------------------------------------------------------------------------------------------------|
| JPVB03 | Bosco 3 The design of the BOSCO line integrates into both urban and natural spaces. The towers remind us of tree houses and are ideal to live adventures and feel like a true explorer. Made of weather-resistant materials that practically do not deteriorate over time.                                                                                                                                            |
| FIN    | Data Sheet Certificate                                                                                                                                                                                                                                                                                                                                                                                                |
| JFS11  | Sky Fun and educative spring swing for children. Made of resistant materials according to the EN1176 standard.                                                                                                                                                                                                                                                                                                        |
|        | Data Sheet Certificate Conformity                                                                                                                                                                                                                                                                                                                                                                                     |
| JTI2   | Zip wire User's maximum weight - 69.5kg Structure, Metal: galvanised and powder-coated posts. Resistant to corrosion, wear and vandalism.                                                                                                                                                                                                                                                                             |
|        | Data Sheet Acreditative Letter Certificate Conformity                                                                                                                                                                                                                                                                                                                                                                 |
| JC06B  | Cosmic Structure, Metal: hot dip galvanised and powder-coated steel resistant to corrosion. Colours: RAL6018, RAL1028                                                                                                                                                                                                                                                                                                 |
|        | Data Sheet Certificate                                                                                                                                                                                                                                                                                                                                                                                                |
| JPV310 | Loop 1 Explore the Loop range with configured elements of ropes, climbing pieces, and balance circuits. Designed to stimulate imagination and physical development in a safe environment, Loop products are perfect for parks, school areas, and public spaces.                                                                                                                                                       |
|        | Data Sheet Acreditative Letter Certificate Conformity                                                                                                                                                                                                                                                                                                                                                                 |
| JAM15  | Kami 2x2 Structure, Laminated wood: scandinavian laminated pine wood treated in autoclave Class IV. Finished with two layers of Lasur paint. In case of being subjected to bad weather conditions, laminated pine wood can present some tiny cracks on the surface that do not reduce its durability at all. As regards resin and knots, please note that these are part of its natural appearance.                   |
|        | Data Sheet Certificate                                                                                                                                                                                                                                                                                                                                                                                                |
| VMOTCE | Ping-Pong Table made with metal inner chassis covered with polyester and pressed inner nucleus made of polurethane and fibreglass. Anti-vandalism stable and robust ping-pong table suitable. Anti-shock and anti-graffiti properties. Ping-pong regulation white lines inlaid in the surface so they cannot be rubbed out nor lose their clarity. Anti-slippery surface which produces an active bounce of the ball. |
| AA     | Data Sheet                                                                                                                                                                                                                                                                                                                                                                                                            |