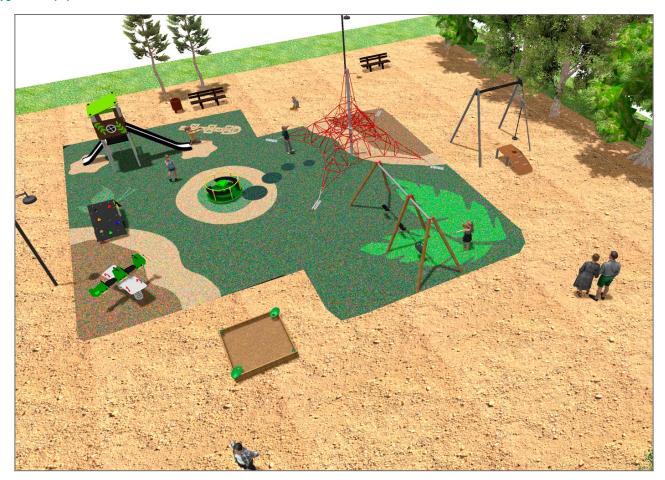

## **BENITO**-Playground Equipment

| roduct | Description                                                                                                                                                                                                                                                                                                                                                                                                           |
|--------|-----------------------------------------------------------------------------------------------------------------------------------------------------------------------------------------------------------------------------------------------------------------------------------------------------------------------------------------------------------------------------------------------------------------------|
| JPVB03 | Bosco 3 The design of the BOSCO line integrates into both urban and natural spaces. The towers remind us of tree houses and are ideal to live adventures and feel like a true explorer. Made of weather-resistant materials that practically do not deteriorate over time.                                                                                                                                            |
| FIN    | Data Sheet Certificate                                                                                                                                                                                                                                                                                                                                                                                                |
| JFS11  | Sky Fun and educative spring swing for children. Made of resistant materials according to the EN1176 standard.                                                                                                                                                                                                                                                                                                        |
|        | Data Sheet Certificate Conformity                                                                                                                                                                                                                                                                                                                                                                                     |
| JTI2   | Zip wire User's maximum weight - 69.5kg Structure, Metal: galvanised and powder-coated posts. Resistant to corrosion, wear and vandalism.                                                                                                                                                                                                                                                                             |
|        | Data Sheet Acreditative Letter Certificate Conformity                                                                                                                                                                                                                                                                                                                                                                 |
| JC06B  | Cosmic Structure, Metal: hot dip galvanised and powder-coated steel resistant to corrosion. Colours: RAL6018, RAL1028                                                                                                                                                                                                                                                                                                 |
|        | Data Sheet Certificate                                                                                                                                                                                                                                                                                                                                                                                                |
| JPV310 | Loop 1 Explore the Loop range with configured elements of ropes, climbing pieces, and balance circuits. Designed to stimulate imagination and physical development in a safe environment, Loop products are perfect for parks, school areas, and public spaces.                                                                                                                                                       |
|        | Data Sheet Acreditative Letter Certificate Conformity                                                                                                                                                                                                                                                                                                                                                                 |
| JAM15  | Kami 2x2 Structure, Laminated wood: scandinavian laminated pine wood treated in autoclave Class IV. Finished with two layers of Lasur paint. In case of being subjected to bad weather conditions, laminated pine wood can present some tiny cracks on the surface that do not reduce its durability at all. As regards resin and knots, please note that these are part of its natural appearance.                   |
|        | Data Sheet Certificate                                                                                                                                                                                                                                                                                                                                                                                                |
| VMOTCE | Ping-Pong Table made with metal inner chassis covered with polyester and pressed inner nucleus made of polurethane and fibreglass. Anti-vandalism stable and robust ping-pong table suitable. Anti-shock and anti-graffiti properties. Ping-pong regulation white lines inlaid in the surface so they cannot be rubbed out nor lose their clarity. Anti-slippery surface which produces an active bounce of the ball. |
| AA     | Data Sheet                                                                                                                                                                                                                                                                                                                                                                                                            |