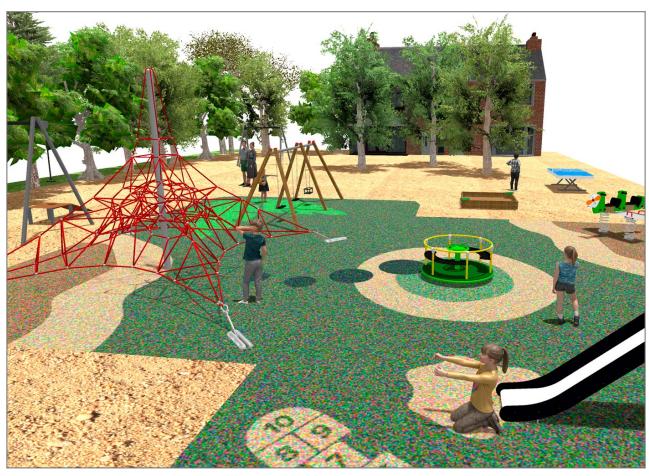

## **BENITO**-Playground Equipment

| roduct | Description                                                                                                                                                                                                                                                                                                                                                                                                           |
|--------|-----------------------------------------------------------------------------------------------------------------------------------------------------------------------------------------------------------------------------------------------------------------------------------------------------------------------------------------------------------------------------------------------------------------------|
| JPVB03 | Bosco 3 The design of the BOSCO line integrates into both urban and natural spaces. The towers remind us of tree houses and are ideal to live adventures and feel like a true explorer. Made of weather-resistant materials that practically do not deteriorate over time.                                                                                                                                            |
| FIN    | Data Sheet Certificate                                                                                                                                                                                                                                                                                                                                                                                                |
| JFS11  | Sky Fun and educative spring swing for children. Made of resistant materials according to the EN1176 standard.                                                                                                                                                                                                                                                                                                        |
|        | Data Sheet Certificate Conformity                                                                                                                                                                                                                                                                                                                                                                                     |
| JTI2   | Zip wire User's maximum weight - 69.5kg Structure, Metal: galvanised and powder-coated posts. Resistant to corrosion, wear and vandalism.                                                                                                                                                                                                                                                                             |
|        | Data Sheet Acreditative Letter Certificate Conformity                                                                                                                                                                                                                                                                                                                                                                 |
| JC06B  | Cosmic Structure, Metal: hot dip galvanised and powder-coated steel resistant to corrosion. Colours: RAL6018, RAL1028                                                                                                                                                                                                                                                                                                 |
|        | Data Sheet Certificate                                                                                                                                                                                                                                                                                                                                                                                                |
| JPV310 | Loop 1 Explore the Loop range with configured elements of ropes, climbing pieces, and balance circuits. Designed to stimulate imagination and physical development in a safe environment, Loop products are perfect for parks, school areas, and public spaces.                                                                                                                                                       |
|        | Data Sheet Acreditative Letter Certificate Conformity                                                                                                                                                                                                                                                                                                                                                                 |
| JAM15  | Kami 2x2 Structure, Laminated wood: scandinavian laminated pine wood treated in autoclave Class IV. Finished with two layers of Lasur paint. In case of being subjected to bad weather conditions, laminated pine wood can present some tiny cracks on the surface that do not reduce its durability at all. As regards resin and knots, please note that these are part of its natural appearance.                   |
|        | Data Sheet Certificate                                                                                                                                                                                                                                                                                                                                                                                                |
| VMOTCE | Ping-Pong Table made with metal inner chassis covered with polyester and pressed inner nucleus made of polurethane and fibreglass. Anti-vandalism stable and robust ping-pong table suitable. Anti-shock and anti-graffiti properties. Ping-pong regulation white lines inlaid in the surface so they cannot be rubbed out nor lose their clarity. Anti-slippery surface which produces an active bounce of the ball. |
| AA     | Data Sheet                                                                                                                                                                                                                                                                                                                                                                                                            |