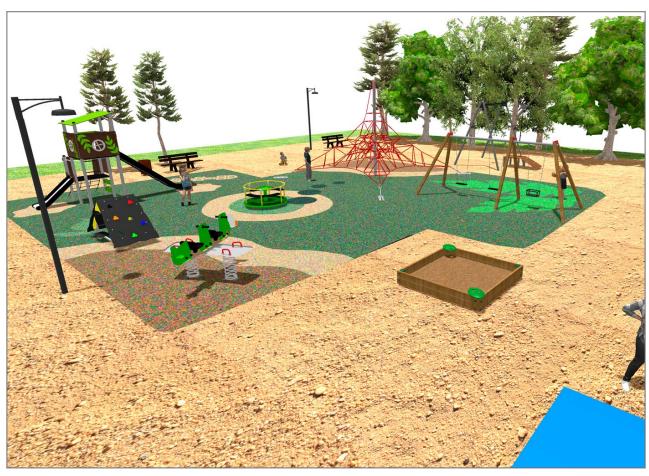

## **BENITO**-Playground Equipment

| roduct | Description                                                                                                                                                                                                                                                                                                                                                                                                           |
|--------|-----------------------------------------------------------------------------------------------------------------------------------------------------------------------------------------------------------------------------------------------------------------------------------------------------------------------------------------------------------------------------------------------------------------------|
| JPVB03 | Bosco 3 The design of the BOSCO line integrates into both urban and natural spaces. The towers remind us of tree houses and are ideal to live adventures and feel like a true explorer. Made of weather-resistant materials that practically do not deteriorate over time.                                                                                                                                            |
| FIN    | Data Sheet Certificate                                                                                                                                                                                                                                                                                                                                                                                                |
| JFS11  | Sky Fun and educative spring swing for children. Made of resistant materials according to the EN1176 standard.                                                                                                                                                                                                                                                                                                        |
|        | Data Sheet Certificate Conformity                                                                                                                                                                                                                                                                                                                                                                                     |
| JTI2   | Zip wire User's maximum weight - 69.5kg Structure, Metal: galvanised and powder-coated posts. Resistant to corrosion, wear and vandalism.                                                                                                                                                                                                                                                                             |
|        | Data Sheet Acreditative Letter Certificate Conformity                                                                                                                                                                                                                                                                                                                                                                 |
| JC06B  | Cosmic Structure, Metal: hot dip galvanised and powder-coated steel resistant to corrosion. Colours: RAL6018, RAL1028                                                                                                                                                                                                                                                                                                 |
|        | Data Sheet Certificate                                                                                                                                                                                                                                                                                                                                                                                                |
| JPV310 | Loop 1 Explore the Loop range with configured elements of ropes, climbing pieces, and balance circuits. Designed to stimulate imagination and physical development in a safe environment, Loop products are perfect for parks, school areas, and public spaces.                                                                                                                                                       |
|        | Data Sheet Acreditative Letter Certificate Conformity                                                                                                                                                                                                                                                                                                                                                                 |
| JAM15  | Kami 2x2 Structure, Laminated wood: scandinavian laminated pine wood treated in autoclave Class IV. Finished with two layers of Lasur paint. In case of being subjected to bad weather conditions, laminated pine wood can present some tiny cracks on the surface that do not reduce its durability at all. As regards resin and knots, please note that these are part of its natural appearance.                   |
|        | Data Sheet Certificate                                                                                                                                                                                                                                                                                                                                                                                                |
| VMOTCE | Ping-Pong Table made with metal inner chassis covered with polyester and pressed inner nucleus made of polurethane and fibreglass. Anti-vandalism stable and robust ping-pong table suitable. Anti-shock and anti-graffiti properties. Ping-pong regulation white lines inlaid in the surface so they cannot be rubbed out nor lose their clarity. Anti-slippery surface which produces an active bounce of the ball. |
| AA     | Data Sheet                                                                                                                                                                                                                                                                                                                                                                                                            |