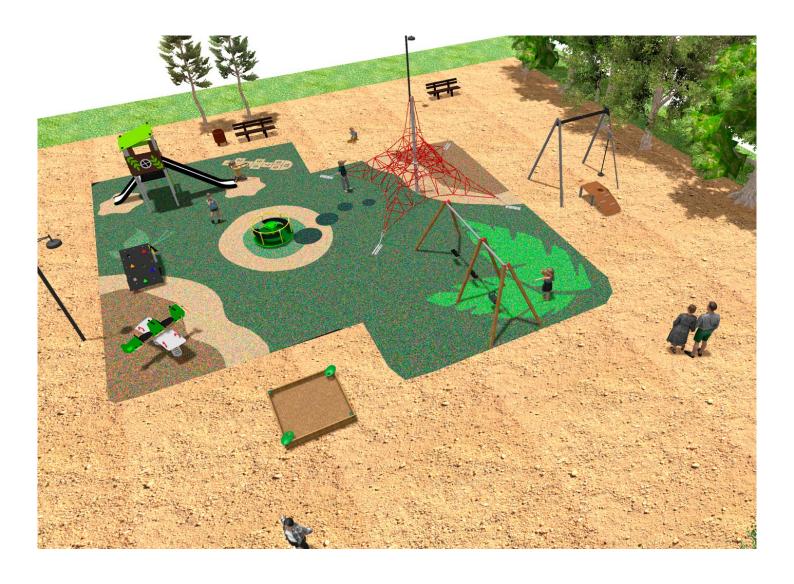

## **BENITO**-Playground Equipment

| roduct | Description                                                                                                                                                                                                                                                                                                                                                                                                           |
|--------|-----------------------------------------------------------------------------------------------------------------------------------------------------------------------------------------------------------------------------------------------------------------------------------------------------------------------------------------------------------------------------------------------------------------------|
| JPVB03 | Bosco 3 The design of the BOSCO line integrates into both urban and natural spaces. The towers remind us of tree houses and are ideal to live adventures and feel like a true explorer. Made of weather-resistant materials that practically do not deteriorate over time.                                                                                                                                            |
| FIN    | Data Sheet Certificate                                                                                                                                                                                                                                                                                                                                                                                                |
| JFS11  | Sky Fun and educative spring swing for children. Made of resistant materials according to the EN1176 standard.                                                                                                                                                                                                                                                                                                        |
|        | Data Sheet Certificate Conformity                                                                                                                                                                                                                                                                                                                                                                                     |
| JTI2   | Zip wire User's maximum weight - 69.5kg Structure, Metal: galvanised and powder-coated posts. Resistant to corrosion, wear and vandalism.                                                                                                                                                                                                                                                                             |
|        | Data Sheet Acreditative Letter Certificate Conformity                                                                                                                                                                                                                                                                                                                                                                 |
| JC06B  | Cosmic Structure, Metal: hot dip galvanised and powder-coated steel resistant to corrosion. Colours: RAL6018, RAL1028                                                                                                                                                                                                                                                                                                 |
|        | Data Sheet Certificate                                                                                                                                                                                                                                                                                                                                                                                                |
| JPV310 | Loop 1 Explore the Loop range with configured elements of ropes, climbing pieces, and balance circuits. Designed to stimulate imagination and physical development in a safe environment, Loop products are perfect for parks, school areas, and public spaces.                                                                                                                                                       |
|        | Data Sheet Acreditative Letter Certificate Conformity                                                                                                                                                                                                                                                                                                                                                                 |
| JAM15  | Kami 2x2 Structure, Laminated wood: scandinavian laminated pine wood treated in autoclave Class IV. Finished with two layers of Lasur paint. In case of being subjected to bad weather conditions, laminated pine wood can present some tiny cracks on the surface that do not reduce its durability at all. As regards resin and knots, please note that these are part of its natural appearance.                   |
|        | Data Sheet Certificate                                                                                                                                                                                                                                                                                                                                                                                                |
| VMOTCE | Ping-Pong Table made with metal inner chassis covered with polyester and pressed inner nucleus made of polurethane and fibreglass. Anti-vandalism stable and robust ping-pong table suitable. Anti-shock and anti-graffiti properties. Ping-pong regulation white lines inlaid in the surface so they cannot be rubbed out nor lose their clarity. Anti-slippery surface which produces an active bounce of the ball. |
| AA     | Data Sheet                                                                                                                                                                                                                                                                                                                                                                                                            |