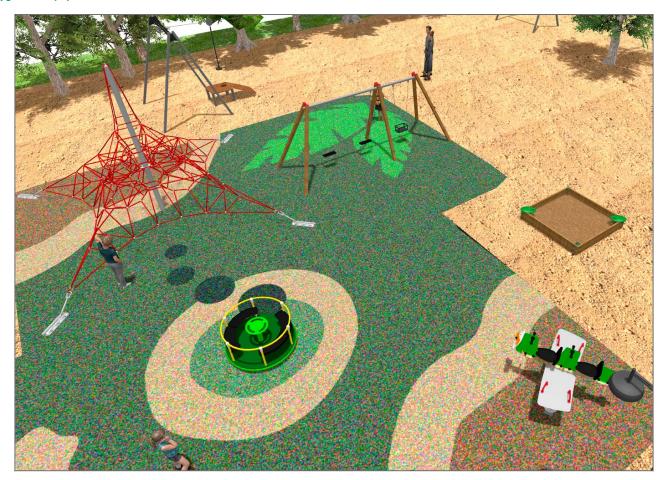

## **BENITO**-Playground Equipment

| roduct | Description                                                                                                                                                                                                                                                                                                                                                                                                           |
|--------|-----------------------------------------------------------------------------------------------------------------------------------------------------------------------------------------------------------------------------------------------------------------------------------------------------------------------------------------------------------------------------------------------------------------------|
| JPVB03 | Bosco 3 The design of the BOSCO line integrates into both urban and natural spaces. The towers remind us of tree houses and are ideal to live adventures and feel like a true explorer. Made of weather-resistant materials that practically do not deteriorate over time.                                                                                                                                            |
| FIN    | Data Sheet Certificate                                                                                                                                                                                                                                                                                                                                                                                                |
| JFS11  | Sky Fun and educative spring swing for children. Made of resistant materials according to the EN1176 standard.                                                                                                                                                                                                                                                                                                        |
|        | Data Sheet Certificate Conformity                                                                                                                                                                                                                                                                                                                                                                                     |
| JTI2   | Zip wire User's maximum weight - 69.5kg Structure, Metal: galvanised and powder-coated posts. Resistant to corrosion, wear and vandalism.                                                                                                                                                                                                                                                                             |
|        | Data Sheet Acreditative Letter Certificate Conformity                                                                                                                                                                                                                                                                                                                                                                 |
| JC06B  | Cosmic Structure, Metal: hot dip galvanised and powder-coated steel resistant to corrosion. Colours: RAL6018, RAL1028                                                                                                                                                                                                                                                                                                 |
|        | Data Sheet Certificate                                                                                                                                                                                                                                                                                                                                                                                                |
| JPV310 | Loop 1 Explore the Loop range with configured elements of ropes, climbing pieces, and balance circuits. Designed to stimulate imagination and physical development in a safe environment, Loop products are perfect for parks, school areas, and public spaces.                                                                                                                                                       |
|        | Data Sheet Acreditative Letter Certificate Conformity                                                                                                                                                                                                                                                                                                                                                                 |
| JAM15  | Kami 2x2 Structure, Laminated wood: scandinavian laminated pine wood treated in autoclave Class IV. Finished with two layers of Lasur paint. In case of being subjected to bad weather conditions, laminated pine wood can present some tiny cracks on the surface that do not reduce its durability at all. As regards resin and knots, please note that these are part of its natural appearance.                   |
|        | Data Sheet Certificate                                                                                                                                                                                                                                                                                                                                                                                                |
| VMOTCE | Ping-Pong Table made with metal inner chassis covered with polyester and pressed inner nucleus made of polurethane and fibreglass. Anti-vandalism stable and robust ping-pong table suitable. Anti-shock and anti-graffiti properties. Ping-pong regulation white lines inlaid in the surface so they cannot be rubbed out nor lose their clarity. Anti-slippery surface which produces an active bounce of the ball. |
| AA     | Data Sheet                                                                                                                                                                                                                                                                                                                                                                                                            |